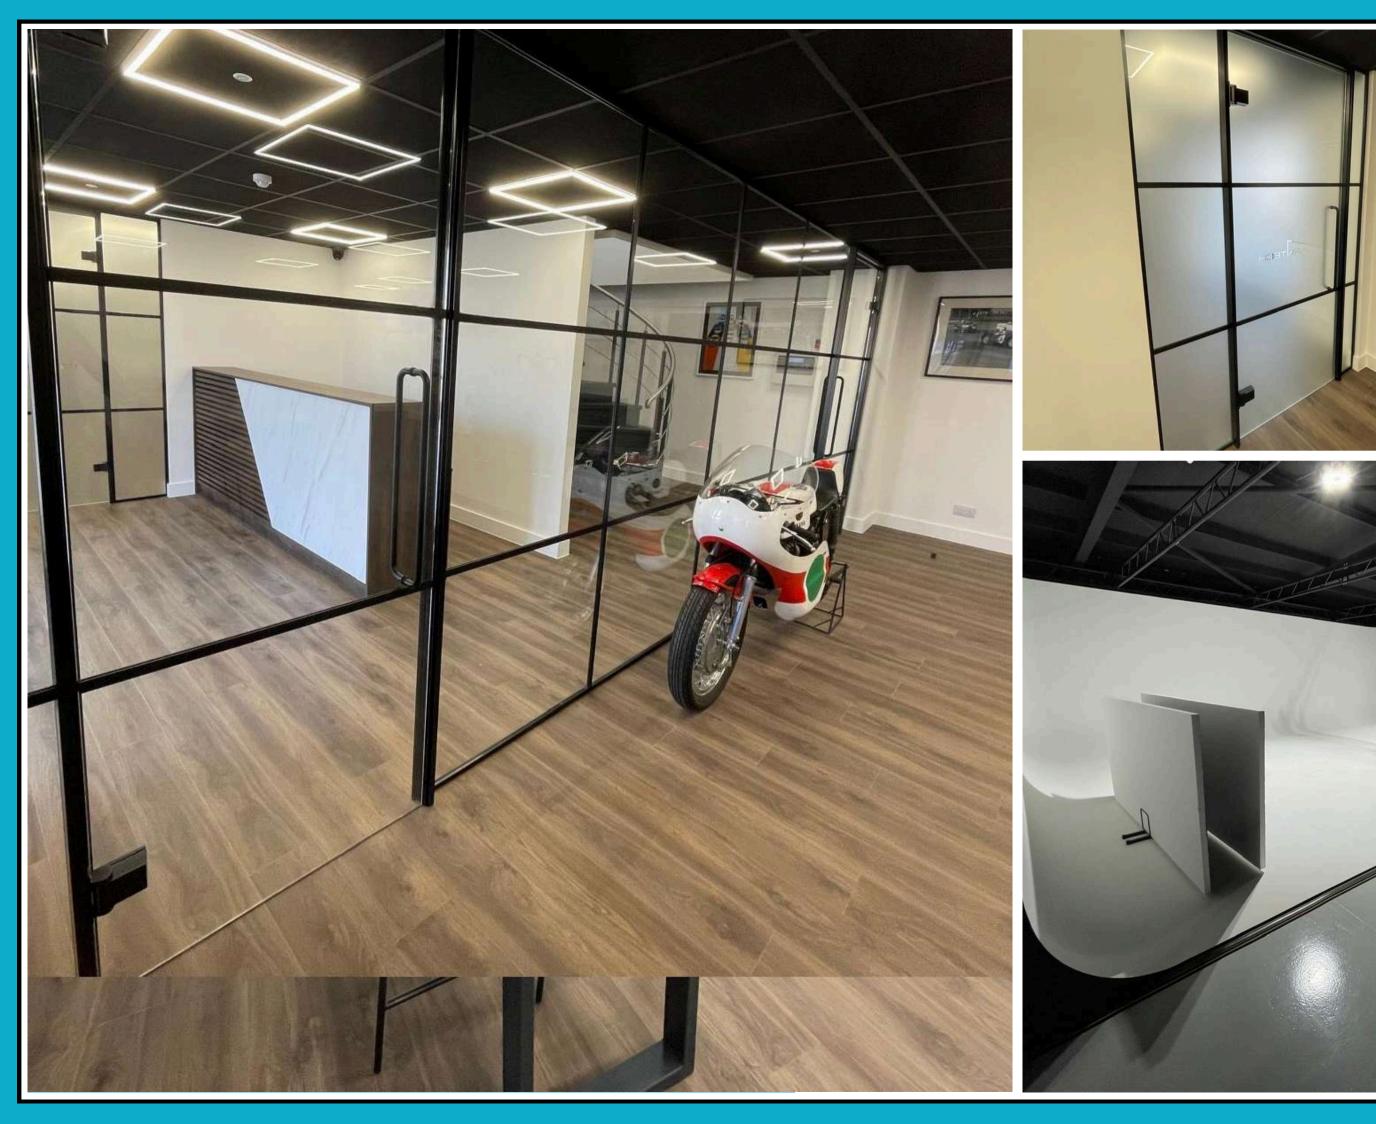

## **PROJECT OVERVIEW**

Designed for car collectors, owners and luxury brands seeking the very best in automotive photography, videography, storage, maintenance and management ACI worked with the clients bespoke requirements to create this breath taking space. Featuring a car lift, various photo staging areas as well as top quality facilities for clients the space is unrecognisable from the outdated showroom it used to be. Crittall partitions help keep the space light and open and the feature black ceiling with flexible lighting create the perfect photographic backdrop. The clients own furniture is perfect for hosting, collaboration and relaxing.