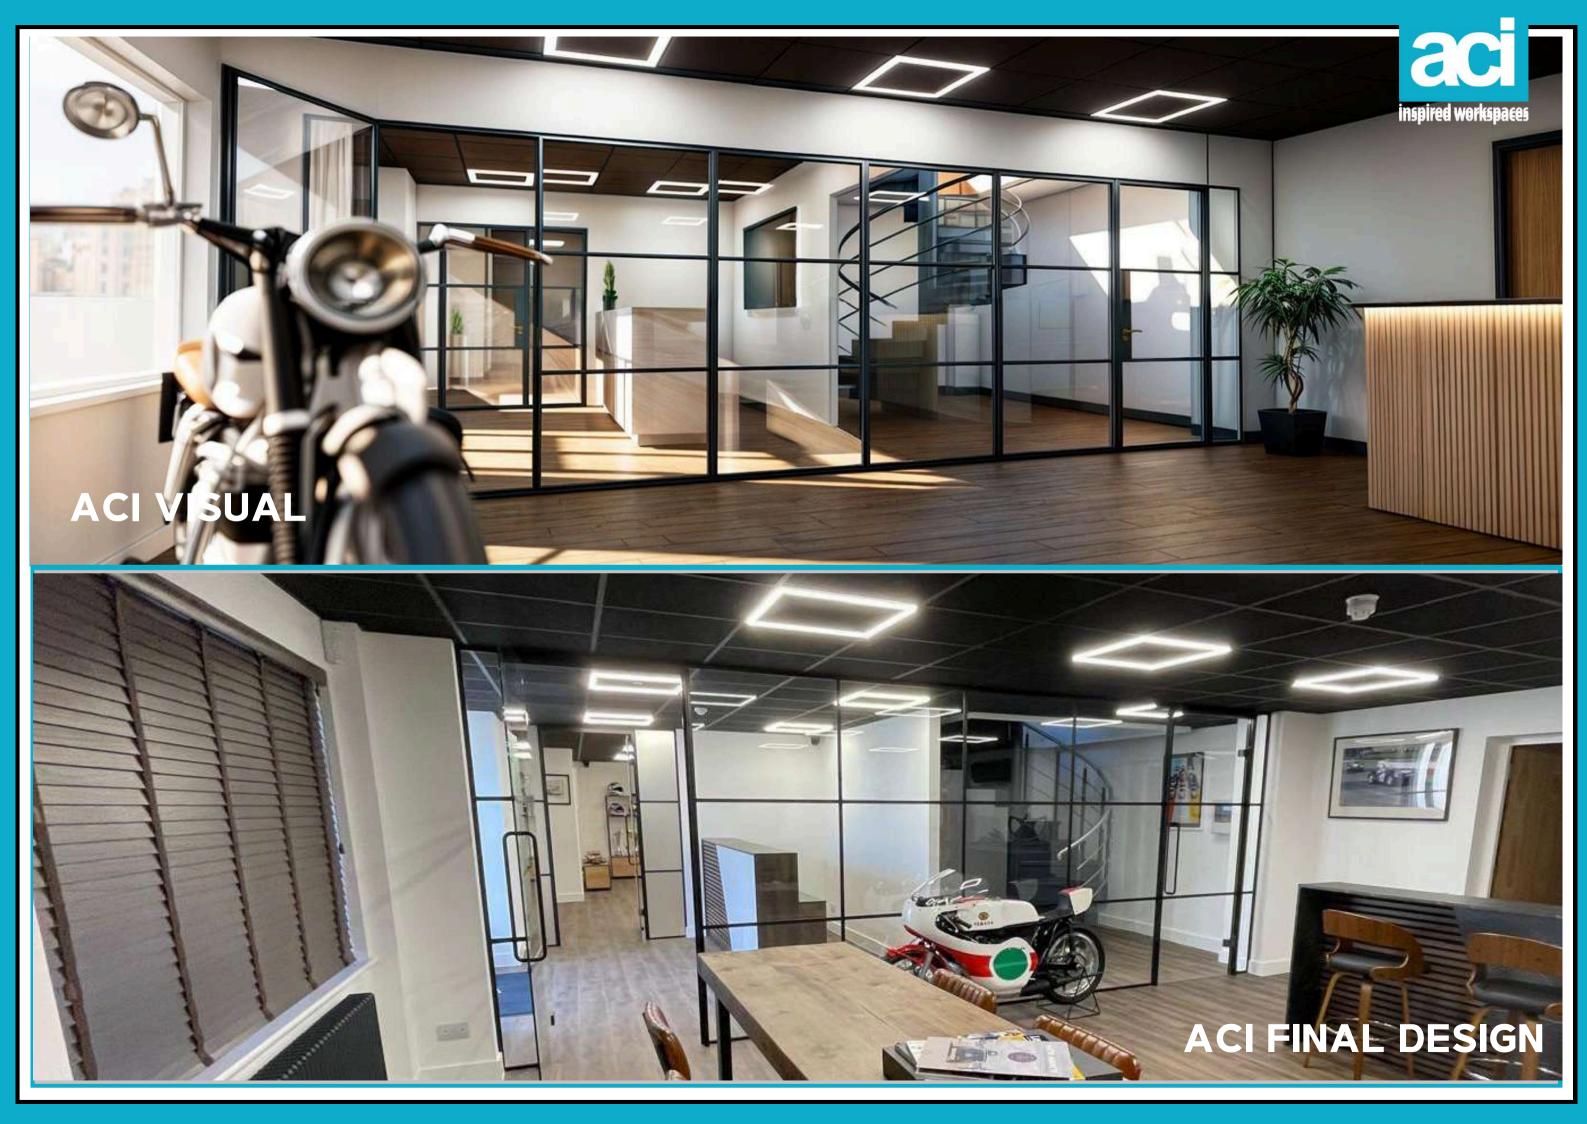

## **PROJECT OVERVIEW**

Designed for car collectors, owners and luxury brands seeking the very best in automotive photography, videography, storage, maintenance and management ACI worked with the clients bespoke requirements to create this breath taking space. Featuring a car lift, various photo staging areas as well as top quality facilities for clients the space is unrecognisable from the outdated showroom it used to be. Crittall partitions help keep the space light and open and the feature black ceiling with flexible lighting create the perfect photographic backdrop. The clients own furniture is perfect for hosting, collaboration and relaxing.