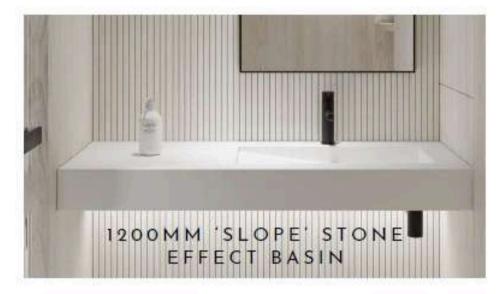

## Ground Floor Customer WC

'EUROPEAN OAK' DARK WOOD EFFECT LVT FLOORING

LVT TO CONTINUE UP IPS PANELS

ac inspired workspaces