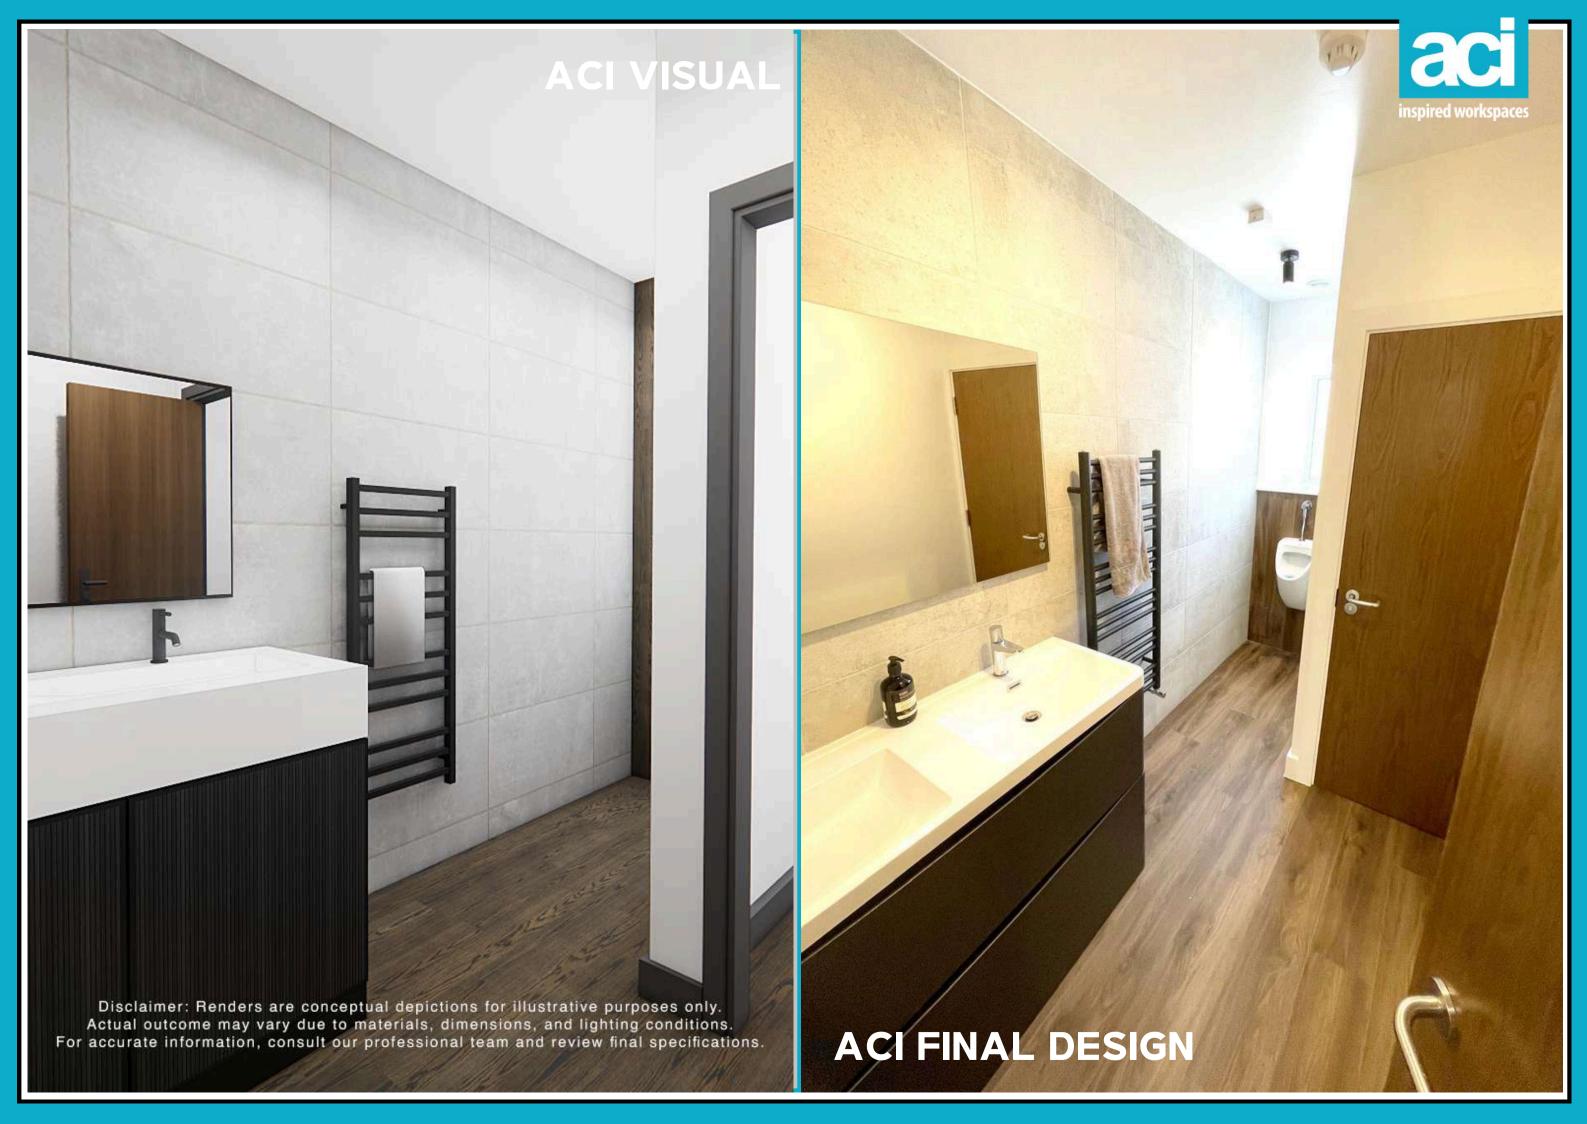

## Ground Floor Customer WC

'EUROPEAN OAK' DARK WOOD EFFECT LVT FLOORING

LVT TO CONTINUE UP IPS PANELS

ac inspired workspaces