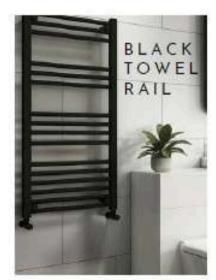

## Ground Floor Customer WC

'EUROPEAN OAK' DARK WOOD EFFECT LVT FLOORING

LVT TO CONTINUE UP IPS PANELS

ac inspired workspaces