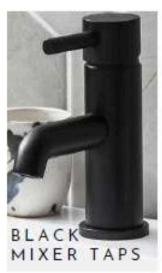

## Ground Floor Customer WC

'EUROPEAN OAK' DARK WOOD EFFECT LVT FLOORING

LVT TO CONTINUE UP IPS PANELS

ac inspired workspaces