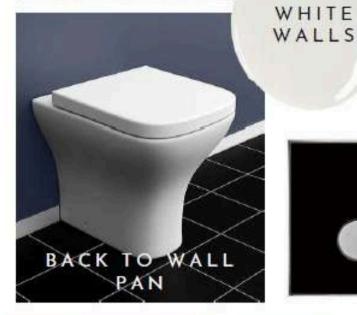

## Ground Floor Customer WC

'EUROPEAN OAK' DARK WOOD EFFECT LVT FLOORING

LVT TO CONTINUE UP IPS PANELS

ac inspired workspaces