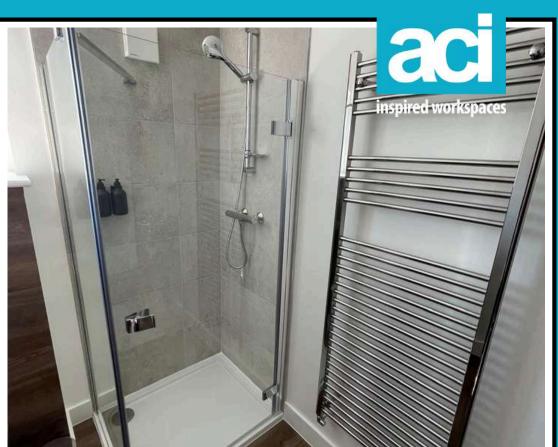

## Ground Floor Customer WC

'EUROPEAN OAK' DARK WOOD EFFECT LVT FLOORING

LVT TO CONTINUE UP IPS PANELS

ac inspired workspaces