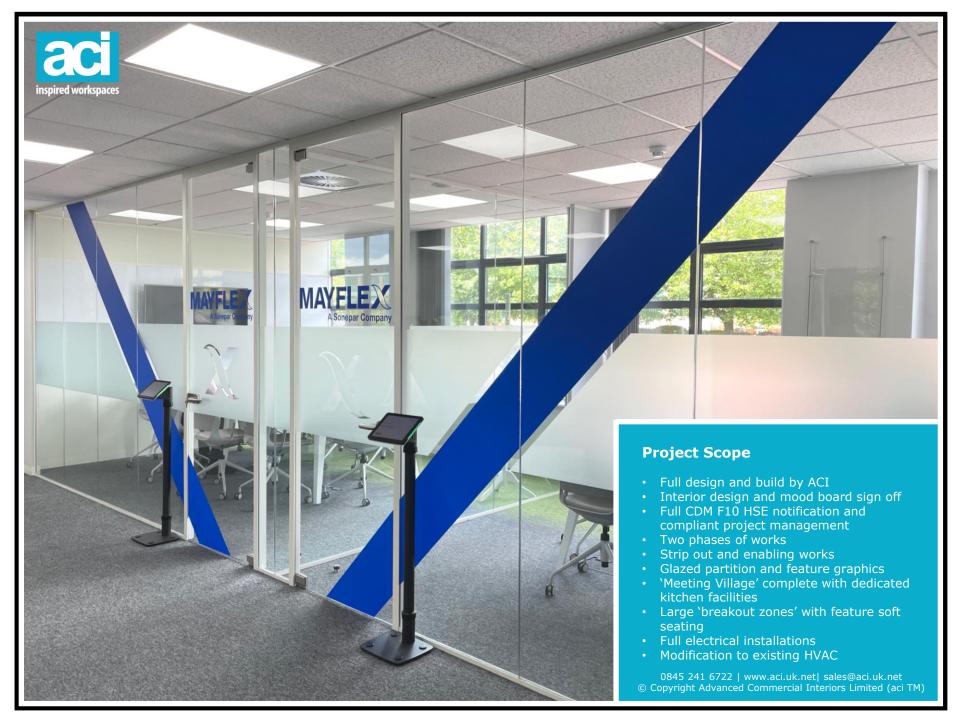

## **Project Overview**

Mayflex were looking to improve the look and feel of their existing 7000 sqft offices. They wanted the space to feel, calm, light, open and a have modern 'high tech' look and feel. Dedicated areas were needed for meetings and quiet zones but with logical flow and consistency in design and layout.