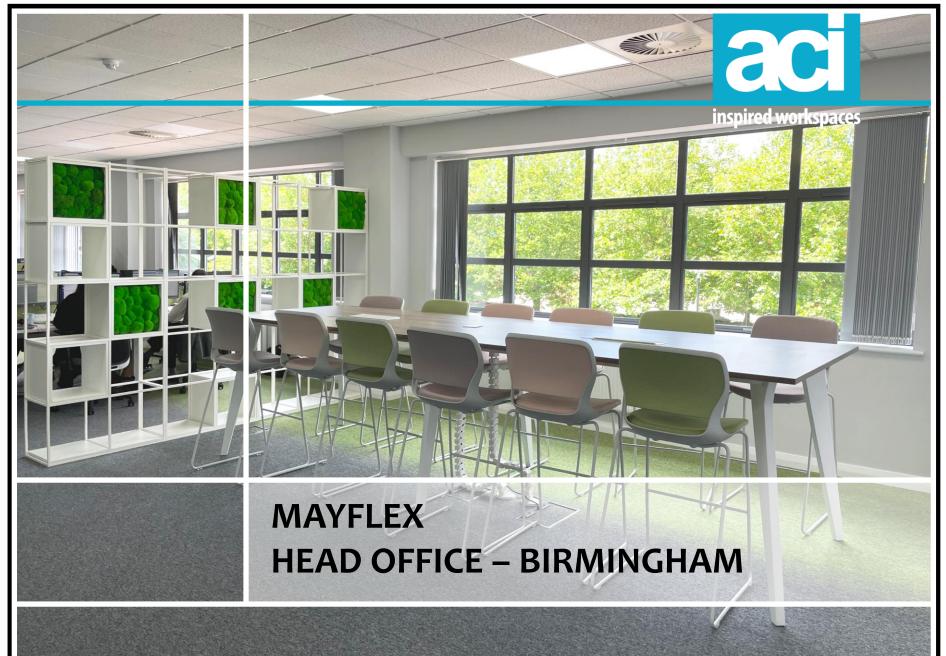

## **Project Overview**

Mayflex were looking to improve the look and feel of their existing 7000 sqft offices. They wanted the space to feel, calm, light, open and a have modern 'high tech' look and feel. Dedicated areas were needed for meetings and quiet zones but with logical flow and consistency in design and layout.

During the project we completed 2D space plans, mood boards and 3D visuals.

0845 241 6722 | www.aci.uk.net| sales@aci.uk.net © Copyright Advanced Commercial Interiors Limited (aci TM)