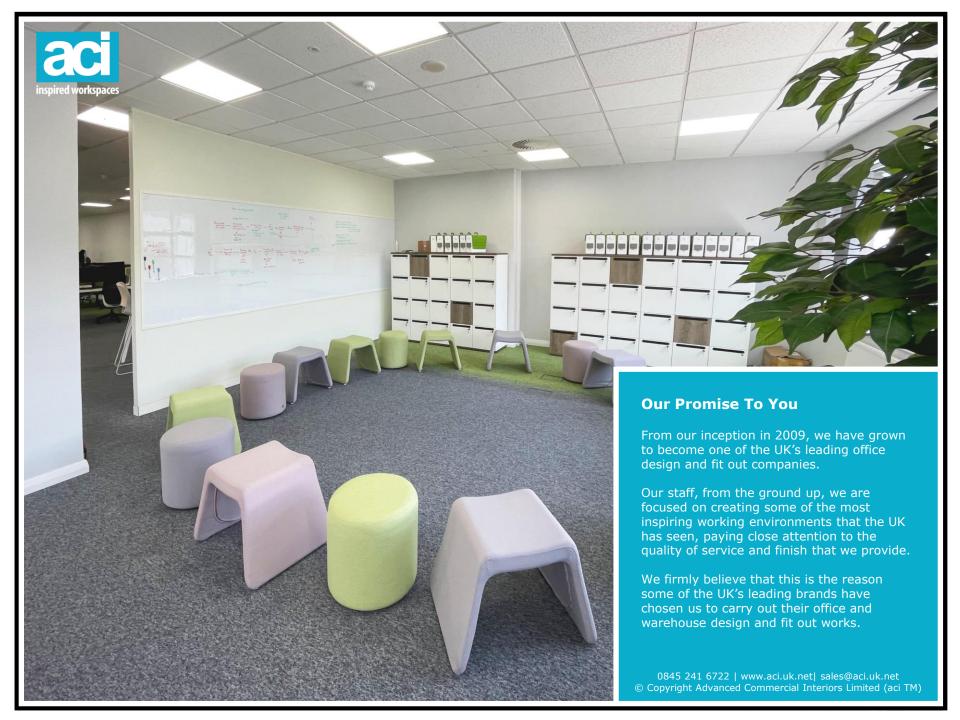

## **Project Overview**

Mayflex were looking to improve the look and feel of their existing 7000 sqft offices. They wanted the space to feel, calm, light, open and a have modern 'high tech' look and feel. Dedicated areas were needed for meetings and quiet zones but with logical flow and consistency in design and layout.