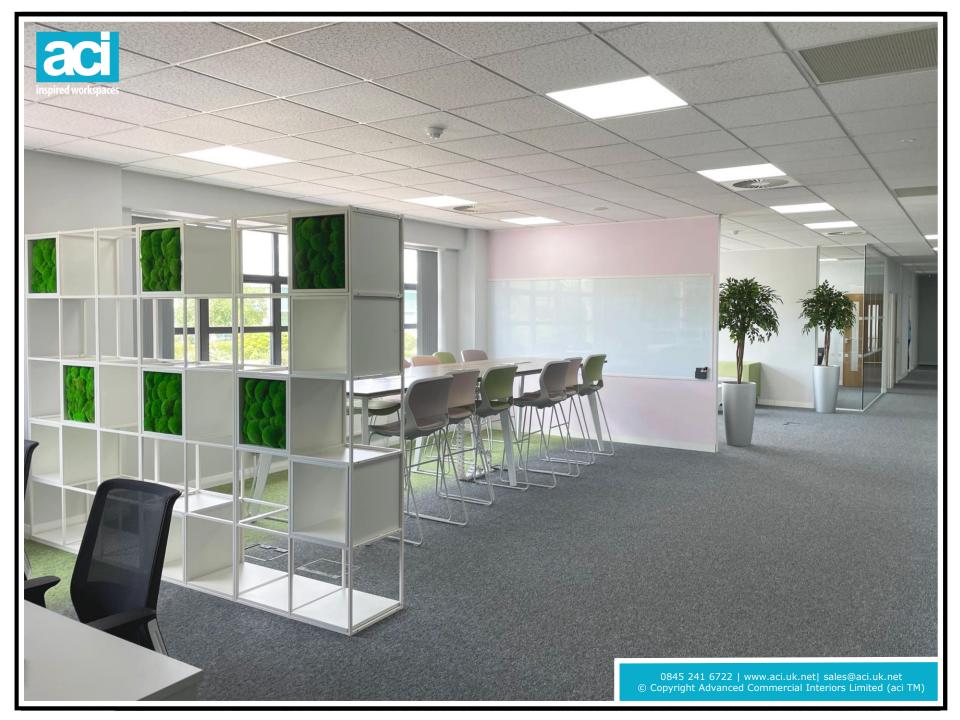

## **Project Overview**

Mayflex were looking to improve the look and feel of their existing 7000 sqft offices. They wanted the space to feel, calm, light, open and a have modern 'high tech' look and feel. Dedicated areas were needed for meetings and quiet zones but with logical flow and consistency in design and layout.