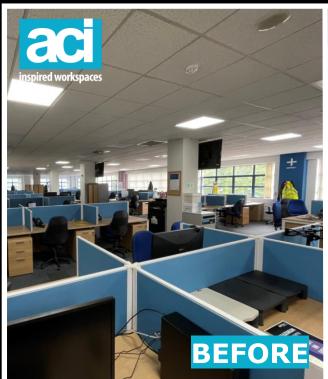

## **Project Overview**

Mayflex were looking to improve the look and feel of their existing 7000 sqft offices. They wanted the space to feel, calm, light, open and a have modern 'high tech' look and feel. Dedicated areas were needed for meetings and quiet zones but with logical flow and consistency in design and layout.