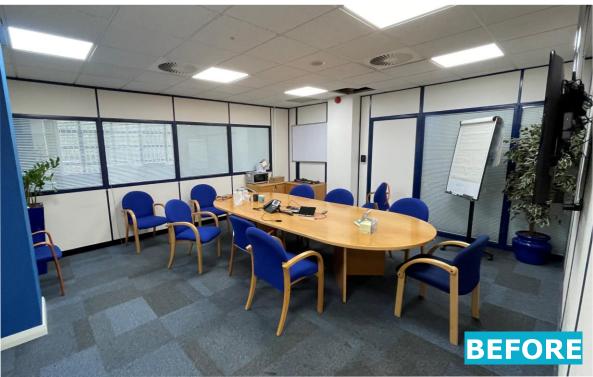

## **Project Overview**

Mayflex were looking to improve the look and feel of their existing 7000 sqft offices. They wanted the space to feel, calm, light, open and a have modern 'high tech' look and feel. Dedicated areas were needed for meetings and quiet zones but with logical flow and consistency in design and layout.