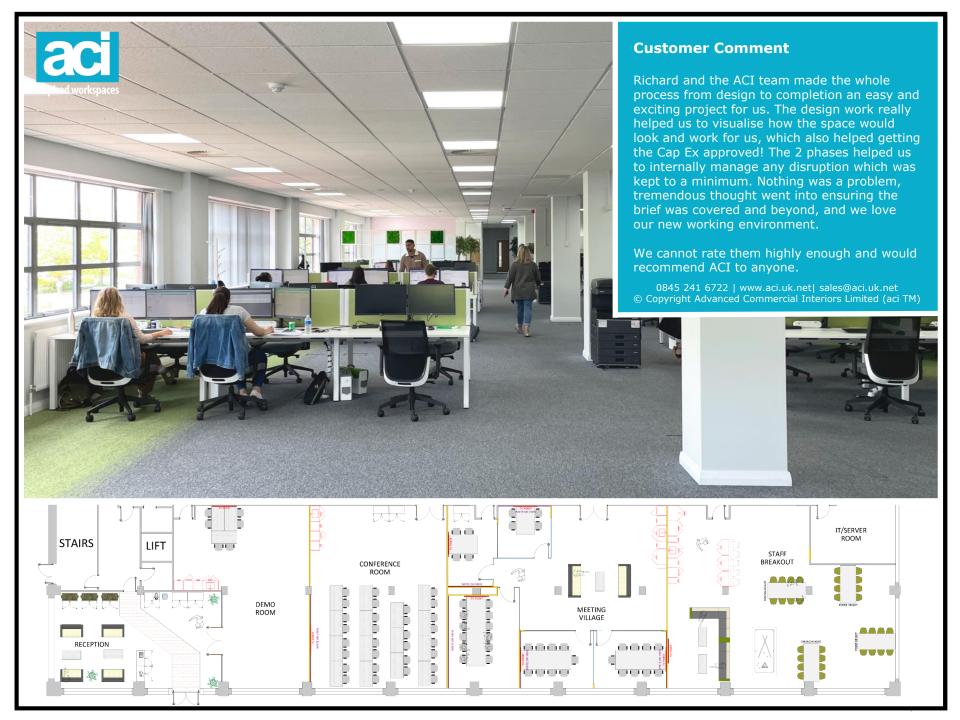

## **Project Overview**

Mayflex were looking to improve the look and feel of their existing 7000 sqft offices. They wanted the space to feel, calm, light, open and a have modern 'high tech' look and feel. Dedicated areas were needed for meetings and quiet zones but with logical flow and consistency in design and layout.

During the project we completed 2D space plans, mood boards and 3D visuals.

0845 241 6722 | www.aci.uk.net| sales@aci.uk.net © Copyright Advanced Commercial Interiors Limited (aci TM)