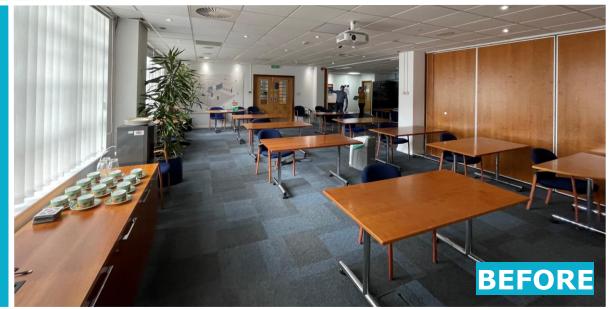

## **Project Overview**

Mayflex were looking to improve the look and feel of their existing 7000 sqft offices. They wanted the space to feel, calm, light, open and a have modern 'high tech' look and feel. Dedicated areas were needed for meetings and quiet zones but with logical flow and consistency in design and layout.