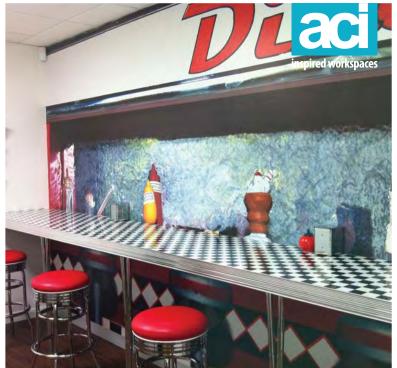

## **Project Scope**

Total strip and re-design of the space Partition walls with manifestation Suspended ceilings Custom wall graphics Flooring throughout Reception and office furniture / seating Kitchens Electrical and plumbing works General decoration