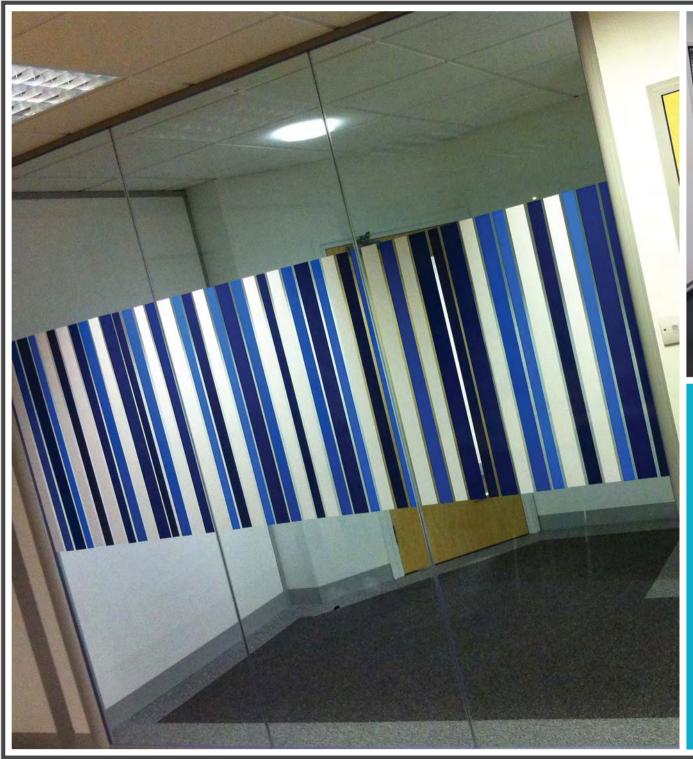

## **Project Scope**

Total strip and re-design of the space Partition walls with manifestation Suspended ceilings Custom wall graphics Flooring throughout Reception and office furniture / seating Kitchens Electrical and plumbing works General decoration