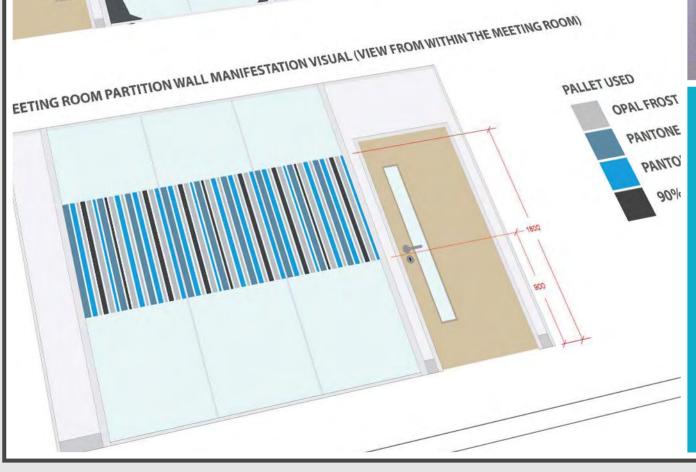

## **Project Scope**

Total strip and re-design of the space Partition walls with manifestation Suspended ceilings Custom wall graphics Flooring throughout Reception and office furniture / seating Kitchens Electrical and plumbing works General decoration