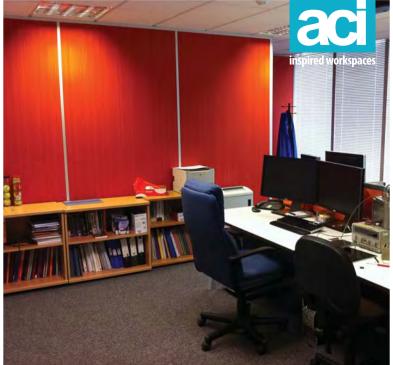

## **Office Refurbishment Project Overview**

Videojet design, manufacture and support high-end direct printing machines primarily used for food packaging.

Their Nottingham office was starting to look dated and was not an inspiring place to work or presented the right image for their customers to visit. Videojet also found that the work environment had impacted on their recruitment process, something had to be done.

The location for the business was right so this combined with the costs associated with relocation made re-design and refurbishment of the work space the best option for them.

Videojet instructed aci to re-design and implement their vision for the space that you see here.

## **Project Scope**

Total strip and re-design of the space Partition walls with manifestation Suspended ceilings Custom wall graphics Flooring throughout Reception and office furniture / seating Kitchens Electrical and plumbing works General decoration