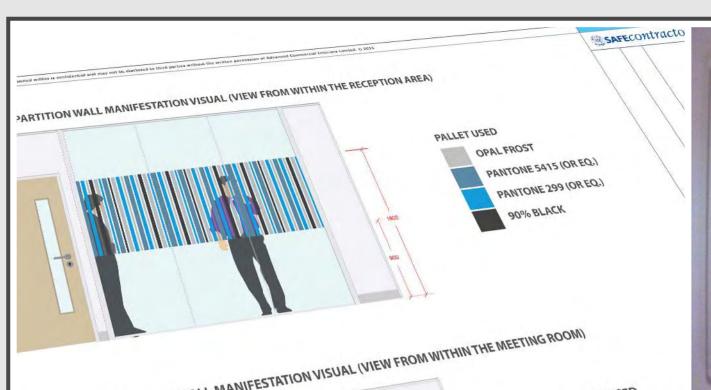

## **Project Scope**

Total strip and re-design of the space Partition walls with manifestation Suspended ceilings Custom wall graphics Flooring throughout Reception and office furniture / seating Kitchens Electrical and plumbing works General decoration