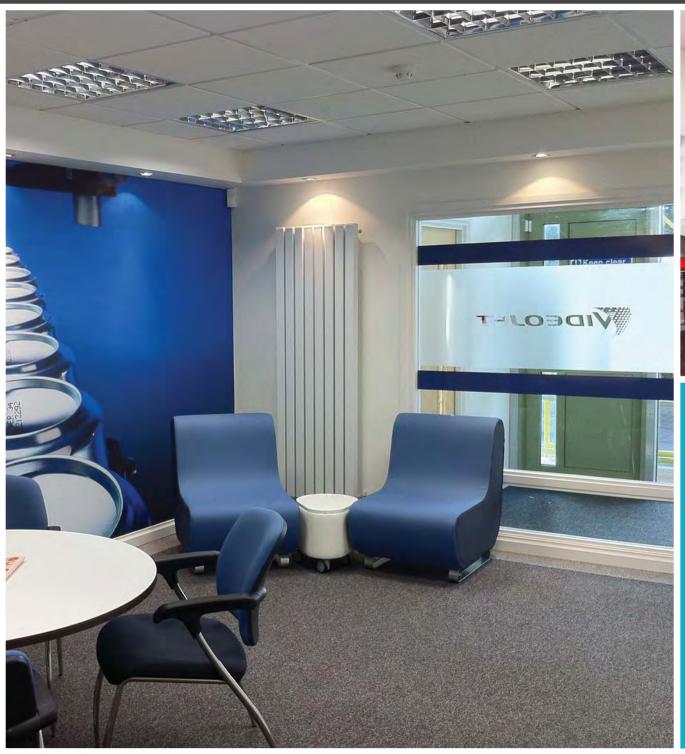

## **Project Scope**

Total strip and re-design of the space Partition walls with manifestation Suspended ceilings Custom wall graphics Flooring throughout Reception and office furniture / seating Kitchens Electrical and plumbing works General decoration