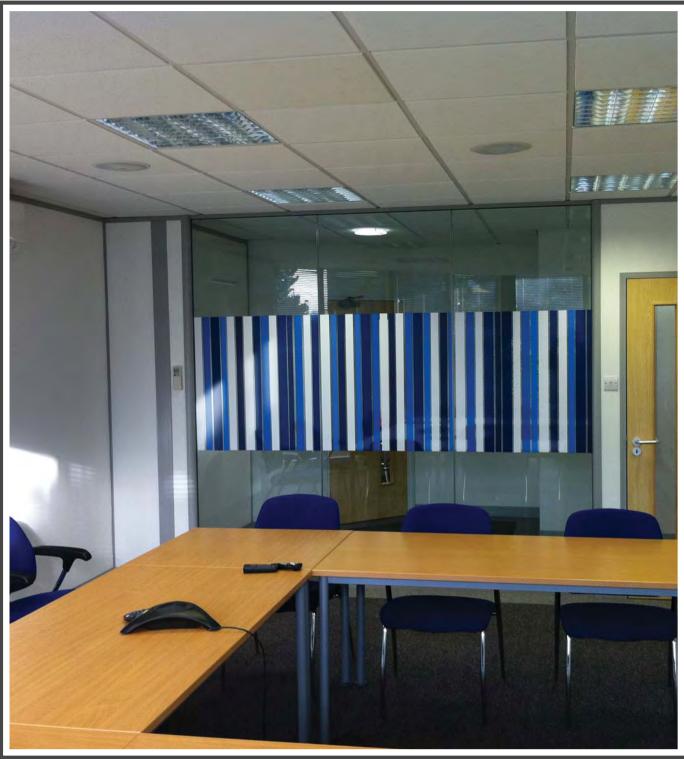

## **Project Scope**

Total strip and re-design of the space Partition walls with manifestation Suspended ceilings Custom wall graphics Flooring throughout Reception and office furniture / seating Kitchens Electrical and plumbing works General decoration