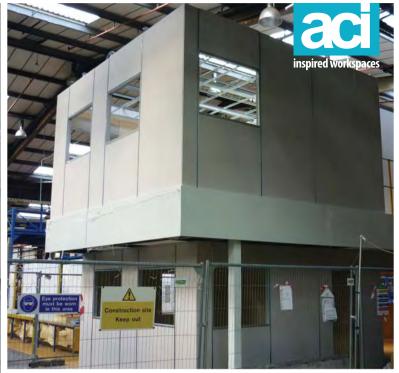

## **Turnkey Project Overview**

Saint Gobain were looking to provide for their employees a larger and better appointed suit of meeting rooms and offices within their factory space.

The solution was to demolish the existing single storey office and erect a new fire rated mezzanine floor providing double the amount of office space. Saint Gobain appointed aci to act as main contractor for the works which were commenced within 7 days from order and completed with 6 weeks under strict CDM and health and safety control.

The timescales were very tight and weekend working was necessary to hit the promised completion date. A special feature of the mezzanine design was a large cantilever section to allow visibility of the factory and production line whilst not impeding the working area below.