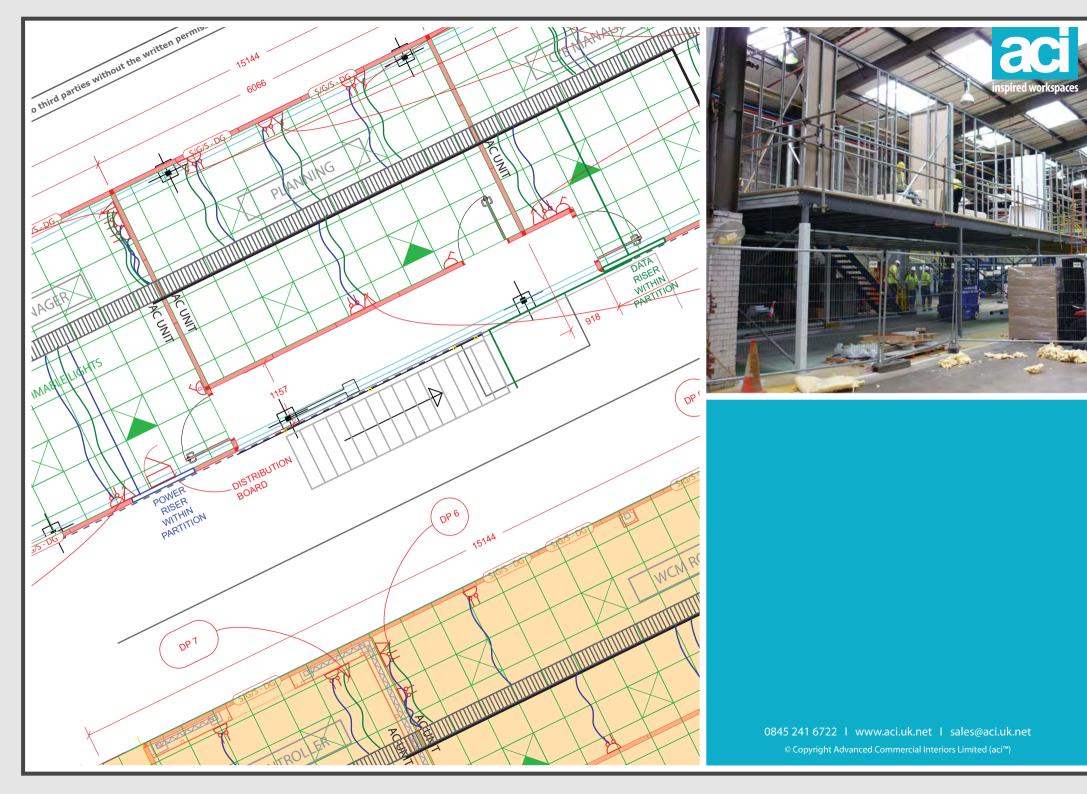

The timescales were very tight and weekend working was necessary to hit the promised completion date. A special feature of the mezzanine design was a large cantilever section to allow visibility of the factory and production line whilst not impeding the working area below.

## **Turnkey Project Scope**

Project completed under strict CDM regulations in 6 weeks Safe demolition of existing structure inc. asbestos removal Accoustic partition walls Partition Walls, Doors and Glass and Blinds Steel partitioning with sliding doors High frequency dimming light fittings Factory barrier rails Mezzanine Floor and Fire Rating Office Furniture Air Conditioning, Ventilation and Electrical Installation Wall Coverings Projectors and Screens Vinyl and Carpeted Floor Coverings