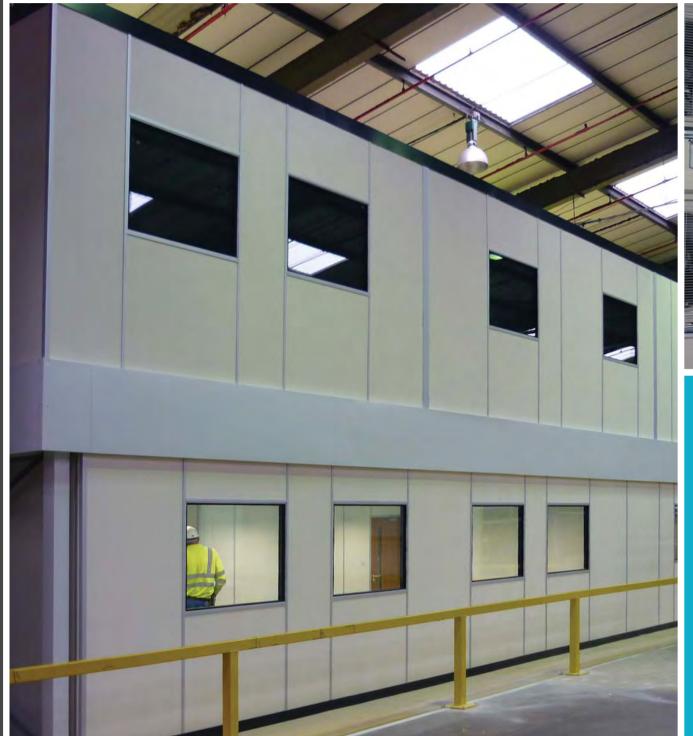

The timescales were very tight and weekend working was necessary to hit the promised completion date. A special feature of the mezzanine design was a large cantilever section to allow visibility of the factory and production line whilst not impeding the working area below.