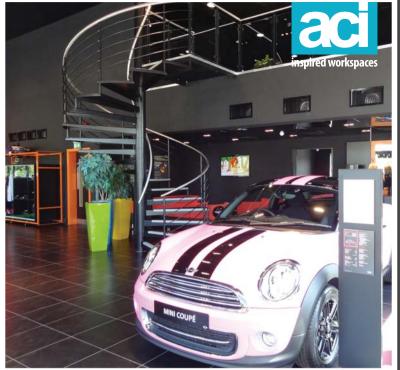

## **Project Scope**

Sound and heat insulated partition system and drylining. Powder coated double glazed office frontages with integral blinds all fully demountable. Feature high black gloss metal hinged tile clipped into a concealed grid ceiling system. Feature doors with black laminated faces and specialist ironmongery. Various bespoke joinery works. Feature spiral staircase and stainless steel balustrade.