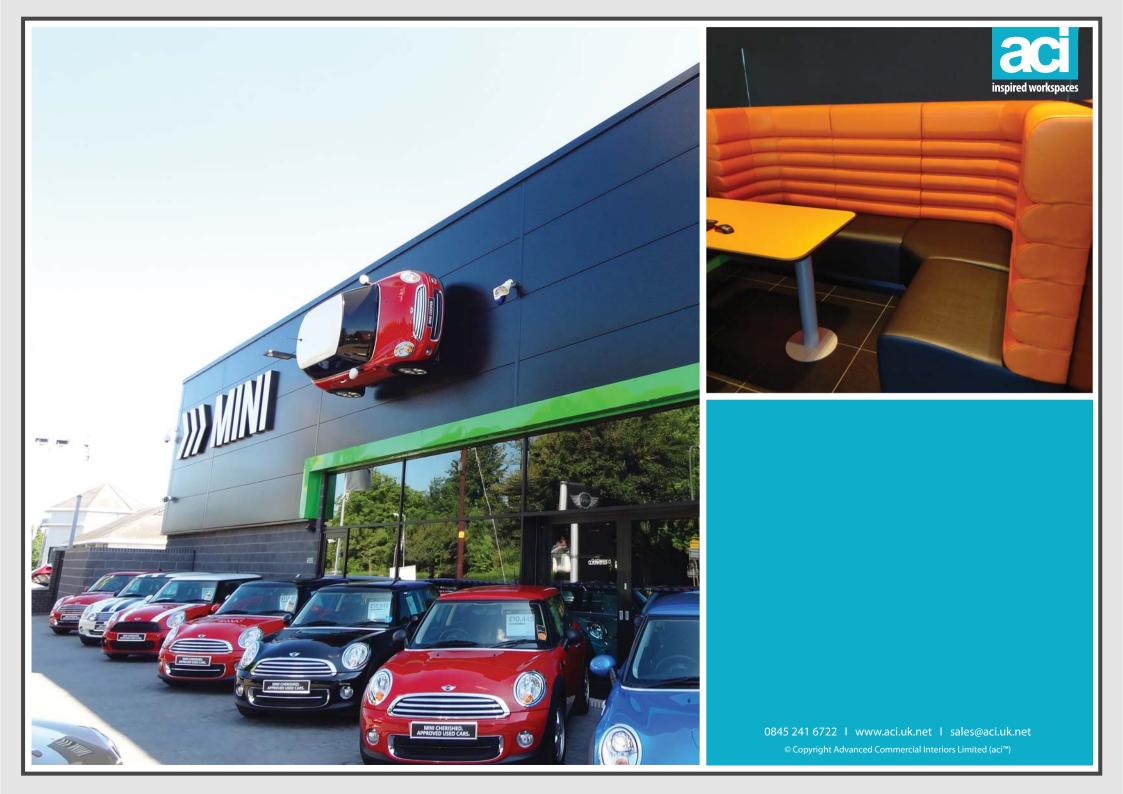

## **Turnkey Project Overview**

Following the success of the Mini brand, our client had decided to create a brand new showroom to enhance the cool and funky image that people associate with the lifestyle concept of owning a Mini.

## **Project Scope**

Sound and heat insulated partition system and drylining. Powder coated double glazed office frontages with integral blinds all fully demountable. Feature high black gloss metal hinged tile clipped into a concealed grid ceiling system. Feature doors with black laminated faces and specialist ironmongery. Various bespoke joinery works. Feature spiral staircase and stainless steel balustrade.