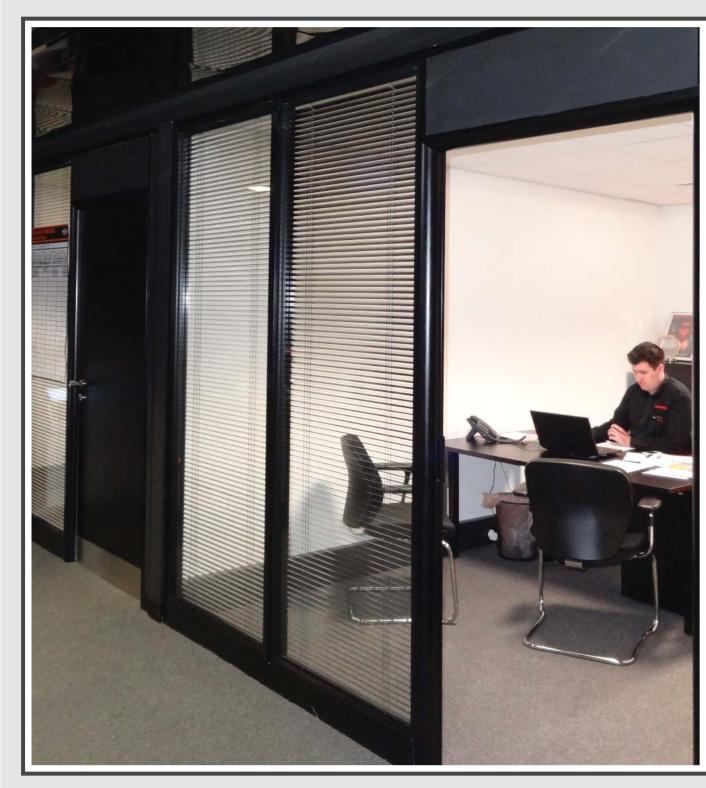

## **Project Scope**

Sound and heat insulated partition system and drylining. Powder coated double glazed office frontages with integral blinds all fully demountable. Feature high black gloss metal hinged tile clipped into a concealed grid ceiling system. Feature doors with black laminated faces and specialist ironmongery. Various bespoke joinery works. Feature spiral staircase and stainless steel balustrade.