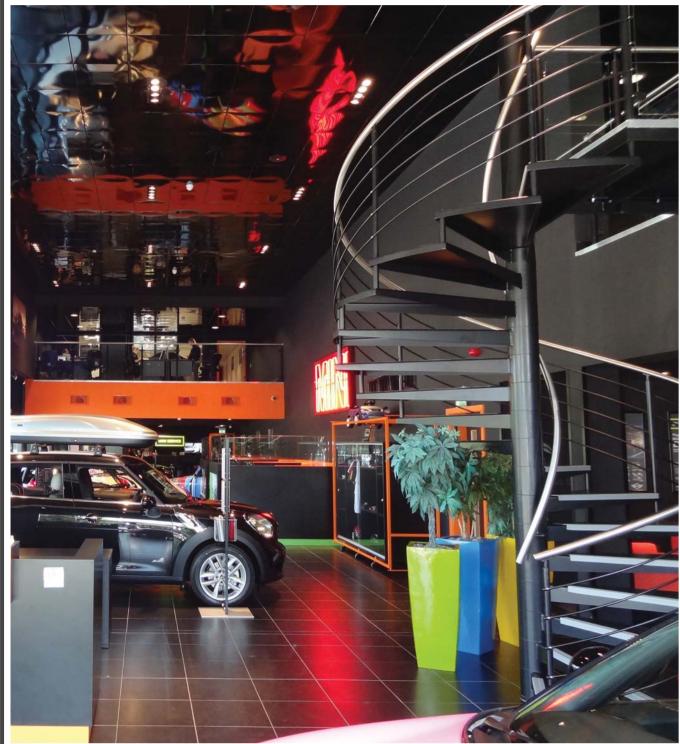

## **Project Scope**

Sound and heat insulated partition system and drylining. Powder coated double glazed office frontages with integral blinds all fully demountable. Feature high black gloss metal hinged tile clipped into a concealed grid ceiling system. Feature doors with black laminated faces and specialist ironmongery. Various bespoke joinery works. Feature spiral staircase and stainless steel balustrade.