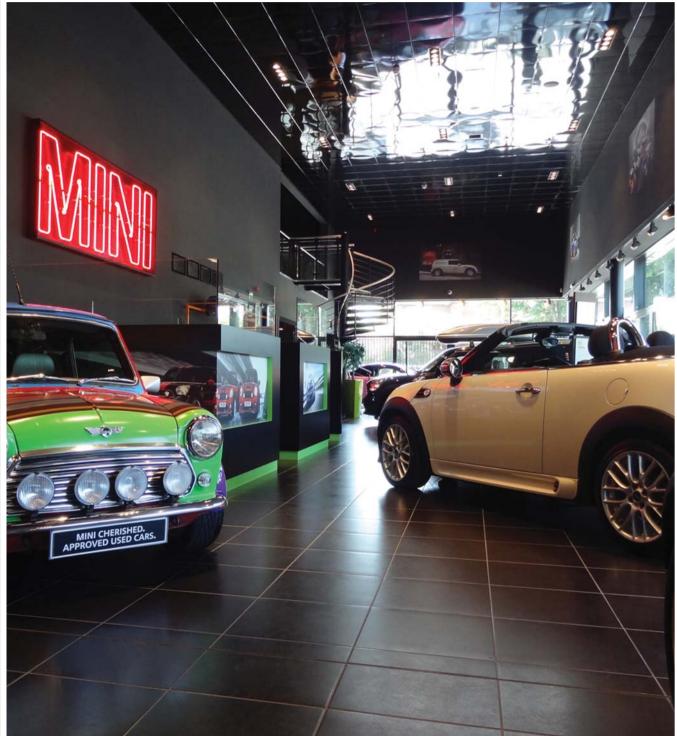

## **Turnkey Project Overview**

Following the success of the Mini brand, our client had decided to create a brand new showroom to enhance the cool and funky image that people associate with the lifestyle concept of owning a Mini.

## **Project Scope**

Sound and heat insulated partition system and drylining. Powder coated double glazed office frontages with integral blinds all fully demountable. Feature high black gloss metal hinged tile clipped into a concealed grid ceiling system. Feature doors with black laminated faces and specialist ironmongery. Various bespoke joinery works. Feature spiral staircase and stainless steel balustrade.