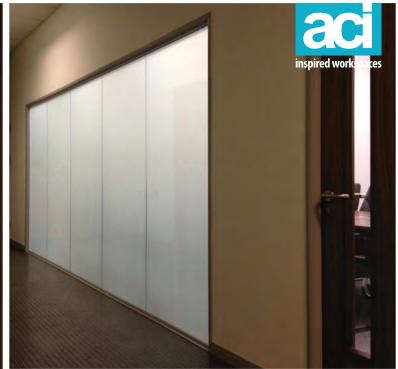

Imperial Tobacco also decided to compliment the design with switchable glass for the meeting room frontages. Here aci installed electronic glass that at the flick of a switch changed from clear to opaque.