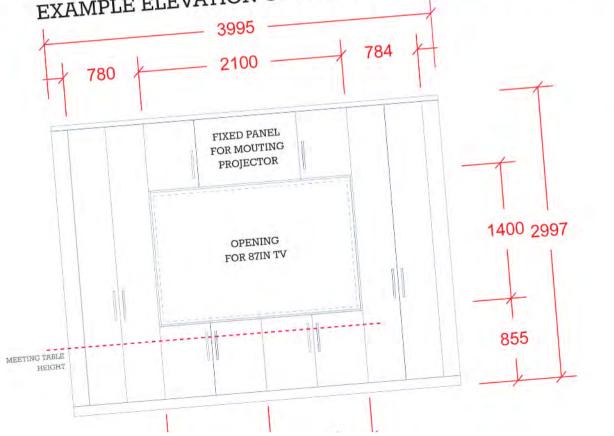

Other additions to the meeting rooms included new Walnut furniture, and bespoke media walls with state of the art interactive white boards installed.

0845 241 6722 ∣ www.aci.uk.net ∣ sales@aci.uk.net © Copyright Advanced Commercial Interiors Limited (aci™)

0845 241 6722 | www.aci.uk.net | sales@aci.uk.net © Copyright Advanced Commercial Interiors Limited (aci™)

MI MF

W

70 71

A]

EXAMPLE ELEVATION OF THE MEDIA WALL (SHOWN NTS)

0845 241 6722 ∣ www.aci.uk.net ∣ sales@aci.uk.net © Copyright Advanced Commercial Interiors Limited (aci™)