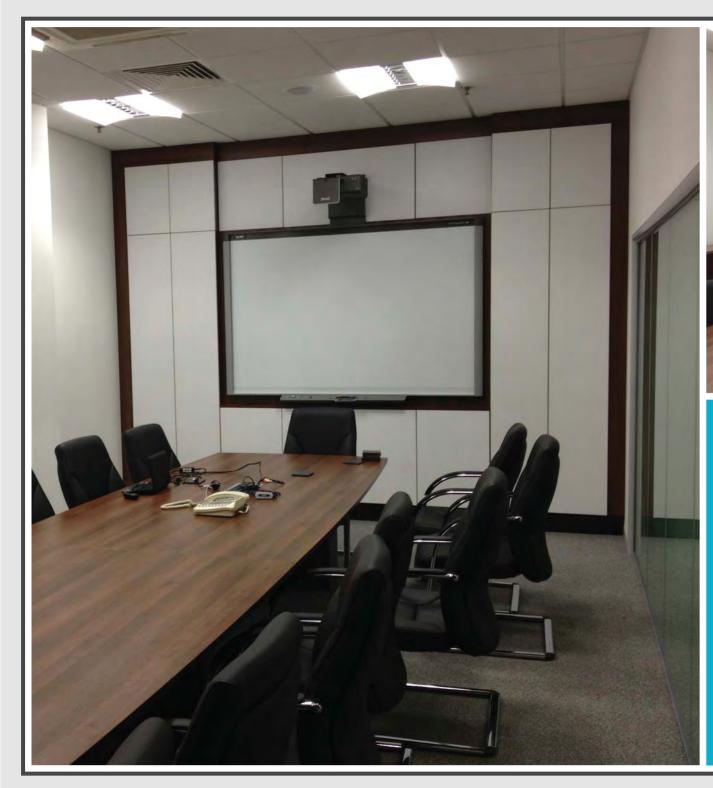

## **Project Overview**

Aci were tasked with the refurbishment of the two of the companies meeting rooms at one of their Nottingham sites. The rooms were dated and needed a complete overhaul and also needed to bring the tech. up to date.

Other additions to the meeting rooms included new Walnut furniture, and bespoke media walls with state of the art interactive white boards installed.

0845 241 6722 ∣ www.aci.uk.net ∣ sales@aci.uk.net © Copyright Advanced Commercial Interiors Limited (aci™)