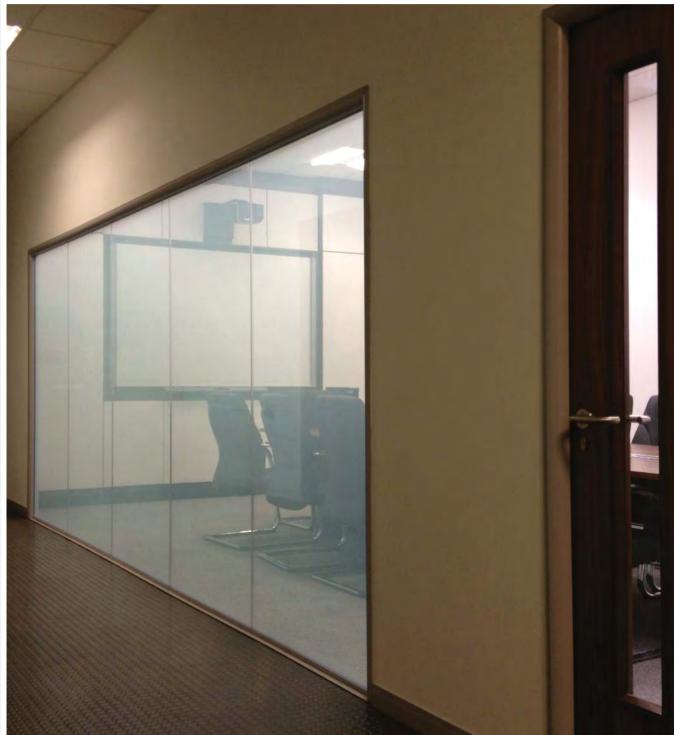

Imperial Tobacco also decided to compliment the design with switchable glass for the meeting room frontages. Here aci installed electronic glass that at the flick of a switch changed from clear to opaque.