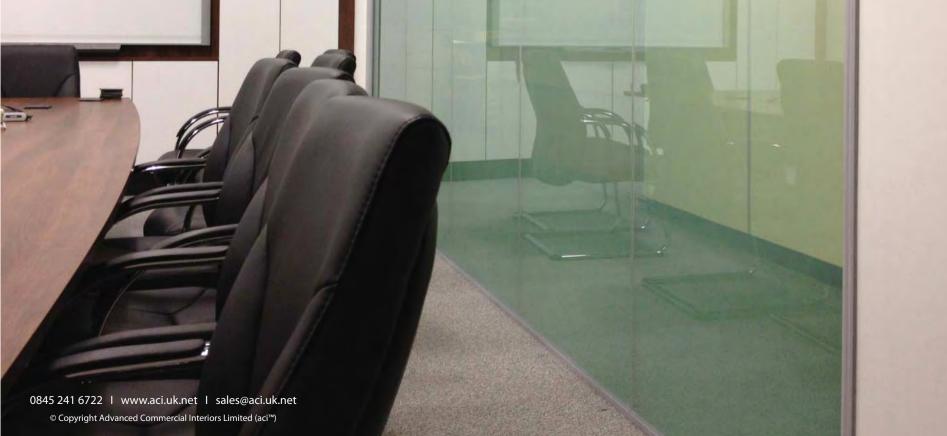

Imperial Tobacco also decided to compliment the design with switchable glass for the meeting room frontages. Here aci installed electronic glass that at the flick of a switch changed from clear to opaque.

Other additions to the meeting rooms included new Walnut furniture, and bespoke media walls with state of the art interactive white boards installed.

0845 241 6722 ∣ www.aci.uk.net ∣ sales@aci.uk.net © Copyright Advanced Commercial Interiors Limited (aci™)