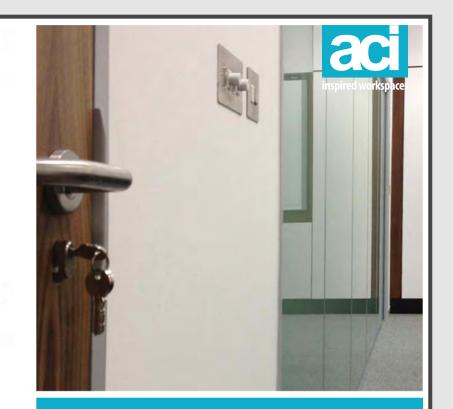

Imperial Tobacco also decided to compliment the design with switchable glass for the meeting room frontages. Here aci installed electronic glass that at the flick of a switch changed from clear to opaque.