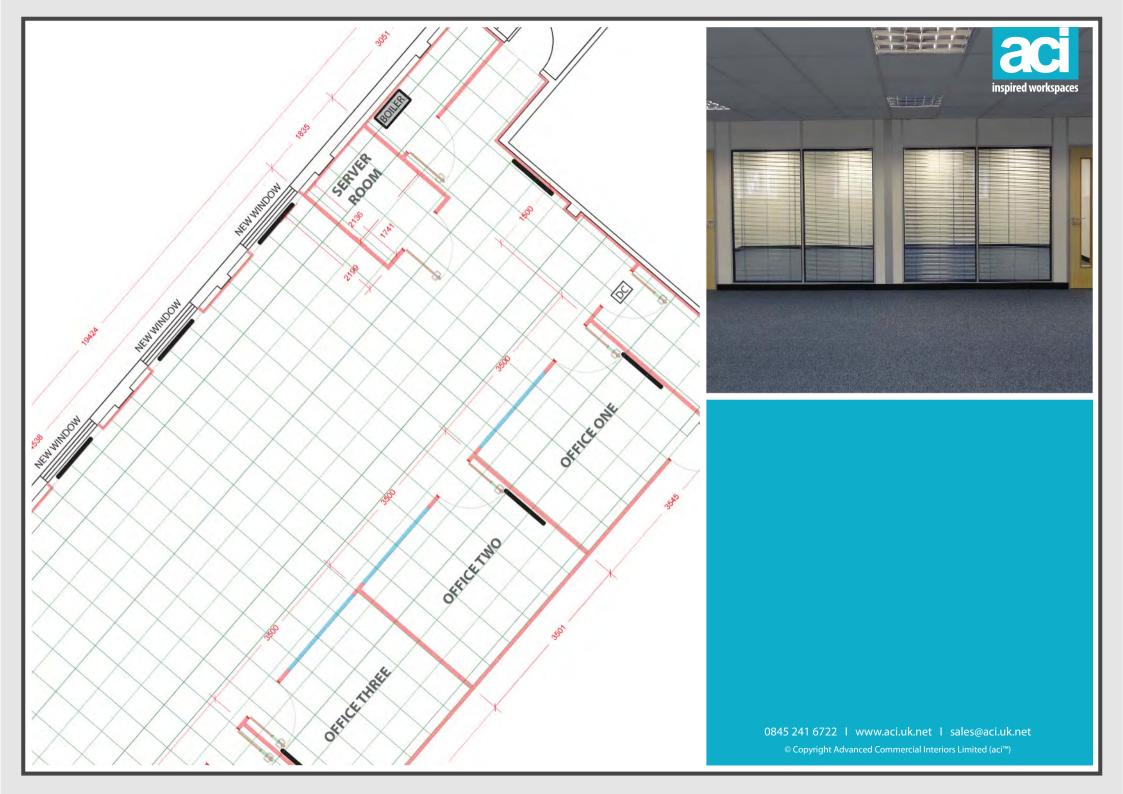

After an initial mezzanine design was revised due to budgetary and operational needs a new single storey design was produced to cater for 20 staff in an open plan office, 3 managers offices, meeting rooms and server room.

## **Fit Out Project Scope**

Space planning and pre-project building regulation approval. Sound and heat insulated partition system and drylining. Glazed office frontages with integral blinds.

'Standalone' construction with independent ceilings, all fully demountable.