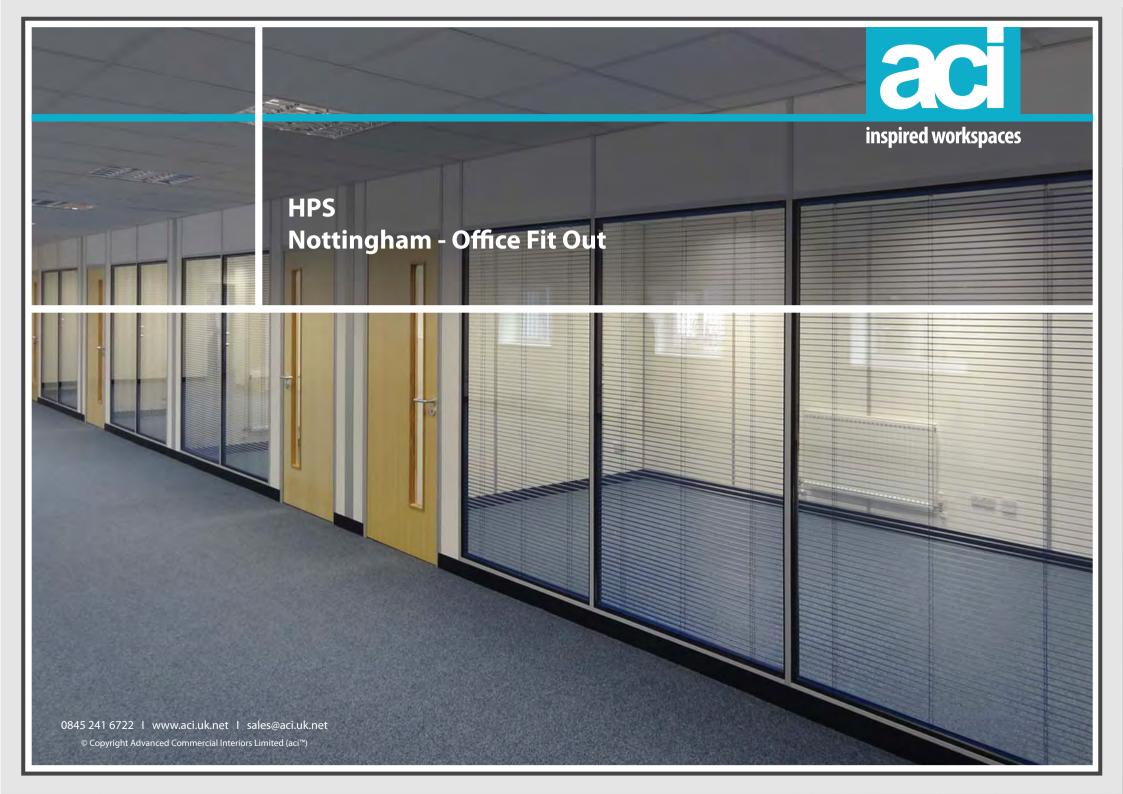

## **Turnkey Project Overview**

Hps had outgrown their existing premises both in terms office and storage space. After identifying a potential new unit aci were contacted to appraise the new unit and offer space planning designs to see if the warehouse could, in part, be converted into modern offices.

After an initial mezzanine design was revised due to budgetary and operational needs a new single storey design was produced to cater for 20 staff in an open plan office, 3 managers offices, meeting rooms and server room.

## **Fit Out Project Scope**

Space planning and pre-project building regulation approval. Sound and heat insulated partition system and drylining. Glazed office frontages with integral blinds.

'Standalone' construction with independent ceilings, all fully demountable.