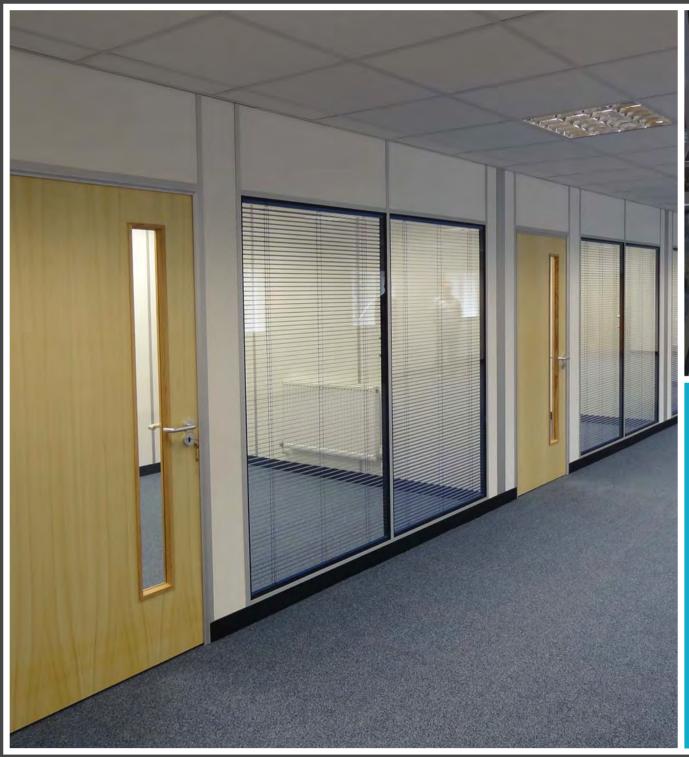

## **Fit Out Project Scope**

Space planning and pre-project building regulation approval. Sound and heat insulated partition system and drylining. Glazed office frontages with integral blinds.

'Standalone' construction with independent ceilings, all fully demountable.

New external windows double glazed windows with electric external shutters.

The above was formed in existing brickwork using approved support lintels.

Central heating wet system fitted with new combi boiler. Power, data, lighting and fire alarm systems fitted, recessed and cable managed.

Heavy duty contract flooring fitted throughout.

0845 241 6722 | www.aci.uk.net | sales@aci.uk.net

© Copyright Advanced Commercial Interiors Limited (aci™)