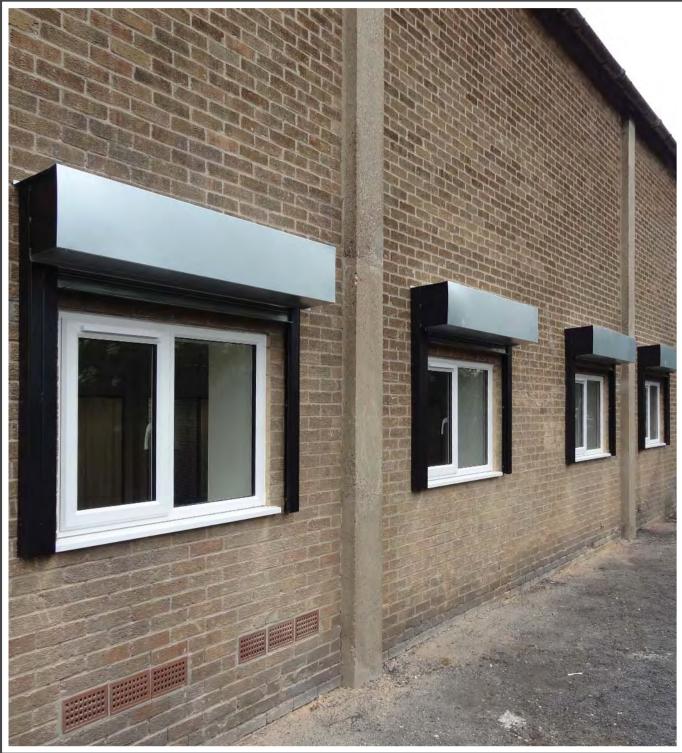

New external windows double glazed windows with electric external shutters.

The above was formed in existing brickwork using approved support lintels.

Central heating wet system fitted with new combi boiler. Power, data, lighting and fire alarm systems fitted, recessed and cable managed.