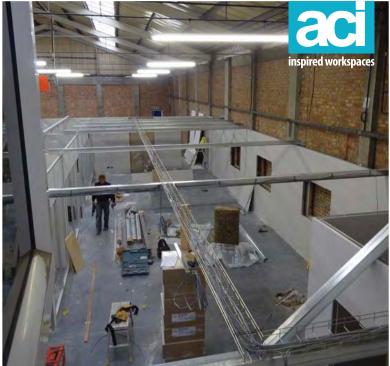

After an initial mezzanine design was revised due to budgetary and operational needs a new single storey design was produced to cater for 20 staff in an open plan office, 3 managers offices, meeting rooms and server room.

Aci were appointed as main contractor for the project which also involved building regulations and planning permission. Project completed within 4 weeks.

0845 241 6722 | www.aci.uk.net | sales@aci.uk.net © Copyright Advanced Commercial Interiors Limited (aci™)