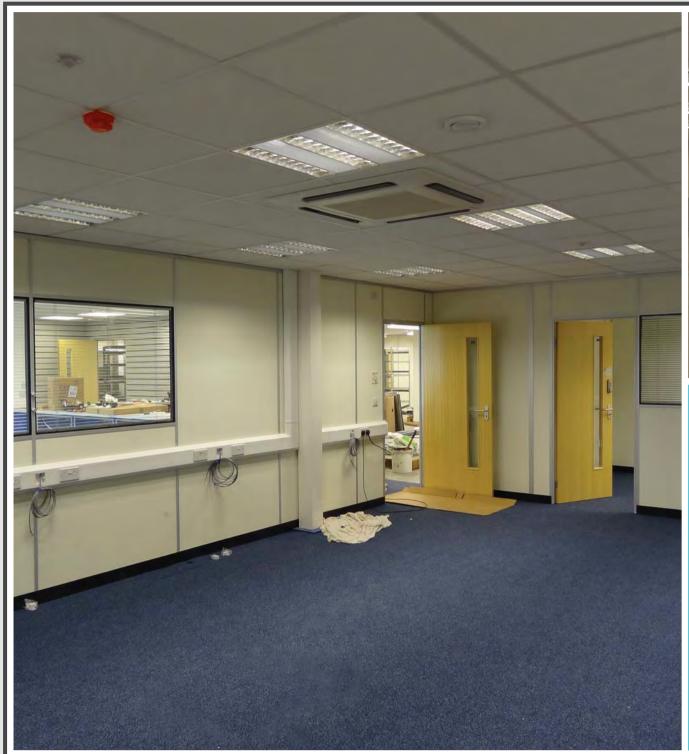

## **Trade Counter Location Full Fit Out**

Our client had outgrown their old unit and it was time to expand into a new purpose designed unit.

Their main requirements were to achieve a larger trade counter and display area to maximize sales potential, a well laid out office area and ample space to hold stock. After consultation with aci it became apparent that the with the use of a mezzanine floor they could select a smaller unit than originally thought, saving them years of additional rental costs.

## **Project Scope**

Full space planning and furniture design Mezzanine storage floor with pallet safety gate Custom built trade counter with glass display units Slatwall for displaying products Demountable partitioning system Fire rated suspended ceilings New kitchen and toilets facilities including DDA compliant unit. Carpets and vinyl floor finishesl