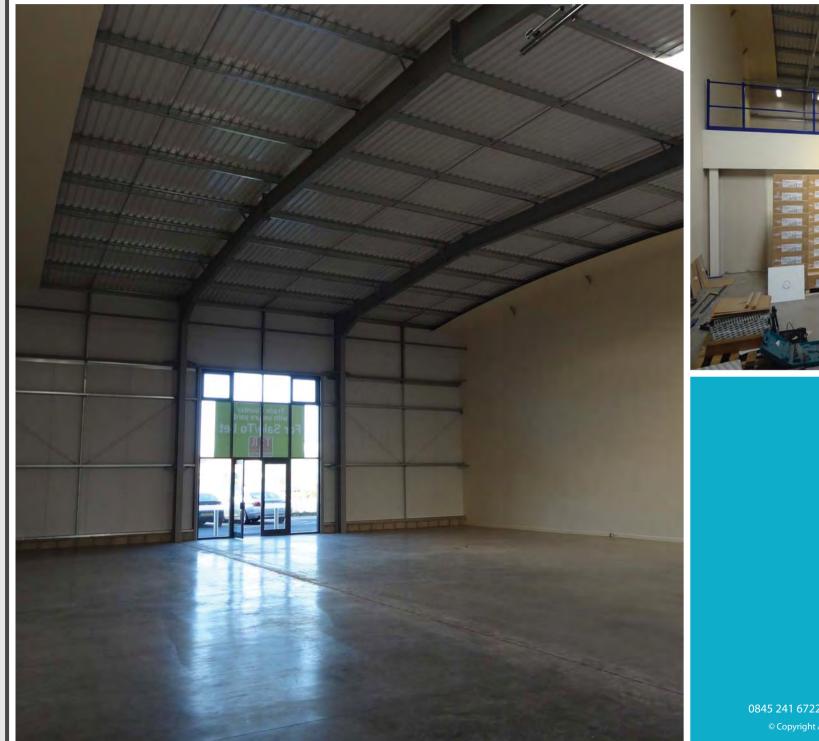

## **Trade Counter Location Full Fit Out**

Our client had outgrown their old unit and it was time to expand into a new purpose designed unit.

Their main requirements were to achieve a larger trade counter and display area to maximize sales potential, a well laid out office area and ample space to hold stock. After consultation with aci it became apparent that the with the use of a mezzanine floor they could select a smaller unit than originally thought, saving them years of additional rental costs.

Once the mezzanine floor layout was agreed and the ground

floor layout benefitted from the additional space created, the scheme came together very quickly.

0845 241 6722 I www.aci.uk.net I sales@aci.uk.net © Copyright Advanced Commercial Interiors Limited (aci™)