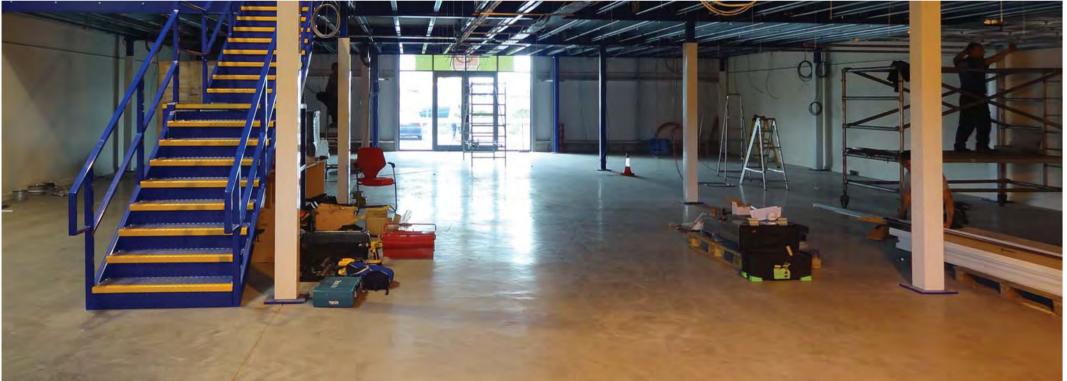

## **Trade Counter Location Full Fit Out**

Our client had outgrown their old unit and it was time to expand into a new purpose designed unit.

Their main requirements were to achieve a larger trade counter and display area to maximize sales potential, a well laid out office area and ample space to hold stock. After consultation with aci it became apparent that the with the use of a mezzanine floor they could select a smaller unit than originally thought, saving them years of additional rental costs.

Once the mezzanine floor layout was agreed and the ground

floor layout benefitted from the additional space created, the scheme came together very quickly.

0845 241 6722 I www.aci.uk.net I sales@aci.uk.net © Copyright Advanced Commercial Interiors Limited (aci™)