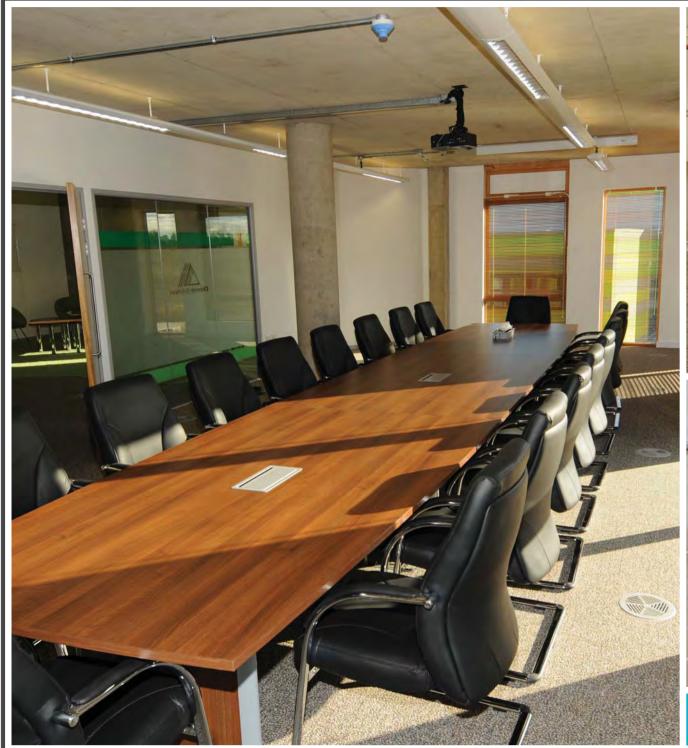

The vast accommodation covers open plan areas, R&D facility, managers offices, visitors offices, meeting rooms, presentation cell, kitchens, bathrooms, board room and Presidents and Directors suites.

With the design process taking just 4 weeks the pressure was on to hand over the facility for meetings to be held in November. These dates were achieved with the construction phase of the project being compressed to just 7 weeks on site.

## **Turnkey Project Scope**

Partition Walls, Doors and Glass Manifestation
Office Furniture and Storage Wall
Board Room and Break Out Furniture
Air Conditioning, Ventilation and Lighting Changes
Kitchens and Bar Area
Executive Toilets
Wall Coverings and Write On Wall Areas
Projectors and Screens
Wired Hanging Display Walls
Key Card Entry Door Systems
Vinyl and Carpeted Floor Coverings
Internal and External Signage