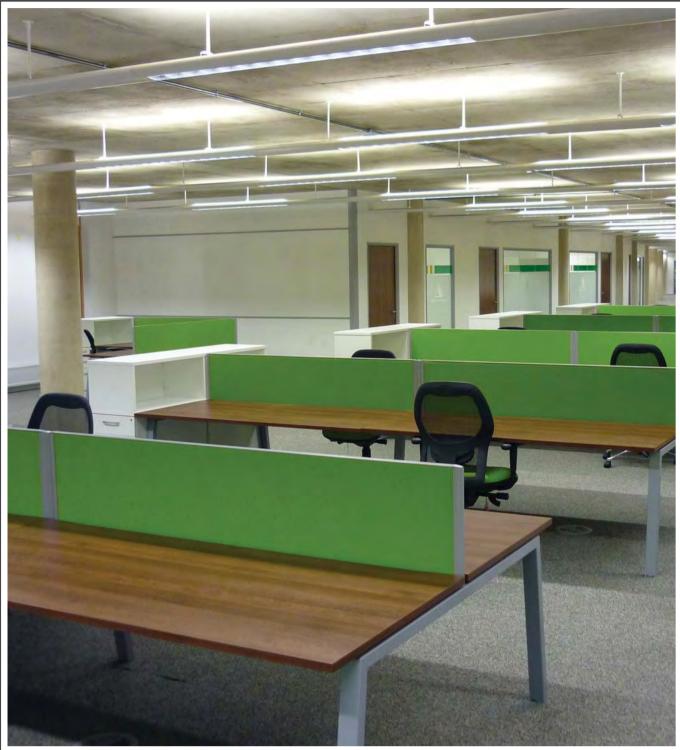

The vast accommodation covers open plan areas, R&D facility, managers offices, visitors offices, meeting rooms, presentation cell, kitchens, bathrooms, board room and Presidents and Directors suites.

With the design process taking just 4 weeks the pressure was on to hand over the facility for meetings to be held in November. These dates were achieved with the construction phase of the project being compressed to just 7 weeks on site.

## **Turnkey Project Scope**

Partition Walls, Doors and Glass Manifestation
Office Furniture and Storage Wall
Board Room and Break Out Furniture
Air Conditioning, Ventilation and Lighting Changes
Kitchens and Bar Area
Executive Toilets
Wall Coverings and Write On Wall Areas
Projectors and Screens
Wired Hanging Display Walls
Key Card Entry Door Systems
Vinyl and Carpeted Floor Coverings
Internal and External Signage