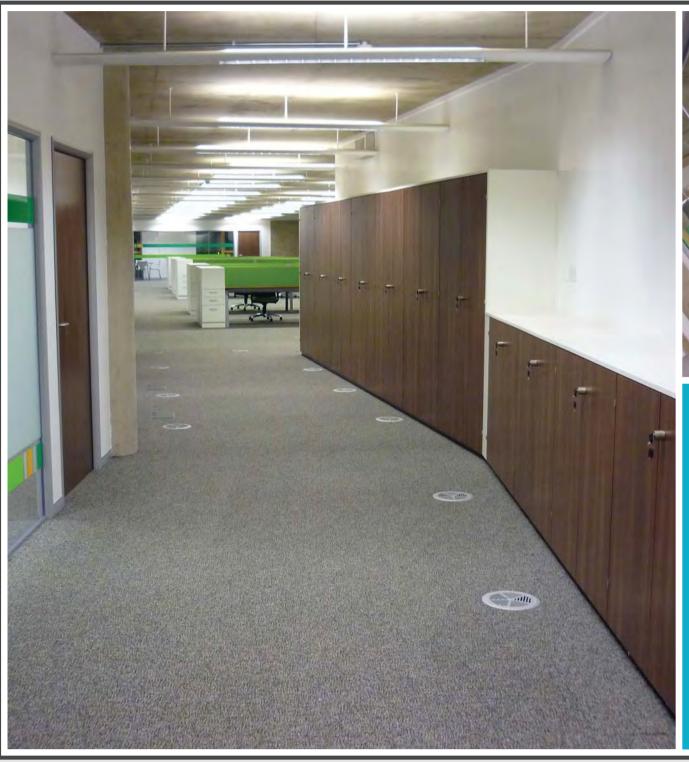

The vast accommodation covers open plan areas, R&D facility, managers offices, visitors offices, meeting rooms, presentation cell, kitchens, bathrooms, board room and Presidents and Directors suites.

With the design process taking just 4 weeks the pressure was on to hand over the facility for meetings to be held in November. These dates were achieved with the construction phase of the project being compressed to just 7 weeks on site.

## **Turnkey Project Scope**

Partition Walls, Doors and Glass Manifestation
Office Furniture and Storage Wall
Board Room and Break Out Furniture
Air Conditioning, Ventilation and Lighting Changes
Kitchens and Bar Area
Executive Toilets
Wall Coverings and Write On Wall Areas
Projectors and Screens
Wired Hanging Display Walls
Key Card Entry Door Systems
Vinyl and Carpeted Floor Coverings
Internal and External Signage