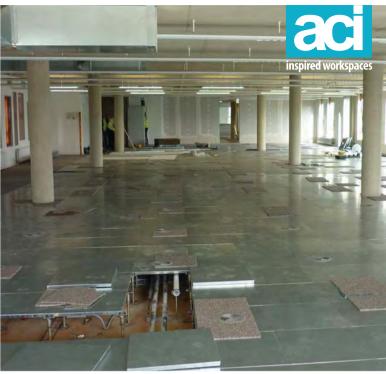

The vast accommodation covers open plan areas, R&D facility, managers offices, visitors offices, meeting rooms, presentation cell, kitchens, bathrooms, board room and Presidents and Directors suites.

With the design process taking just 4 weeks the pressure was on to hand over the facility for meetings to be held in November. These dates were achieved with the construction phase of the project being compressed to just 7 weeks on site.

## **Turnkey Project Scope**

Partition Walls, Doors and Glass Manifestation
Office Furniture and Storage Wall
Board Room and Break Out Furniture
Air Conditioning, Ventilation and Lighting Changes
Kitchens and Bar Area
Executive Toilets
Wall Coverings and Write On Wall Areas
Projectors and Screens
Wired Hanging Display Walls
Key Card Entry Door Systems
Vinyl and Carpeted Floor Coverings
Internal and External Signage