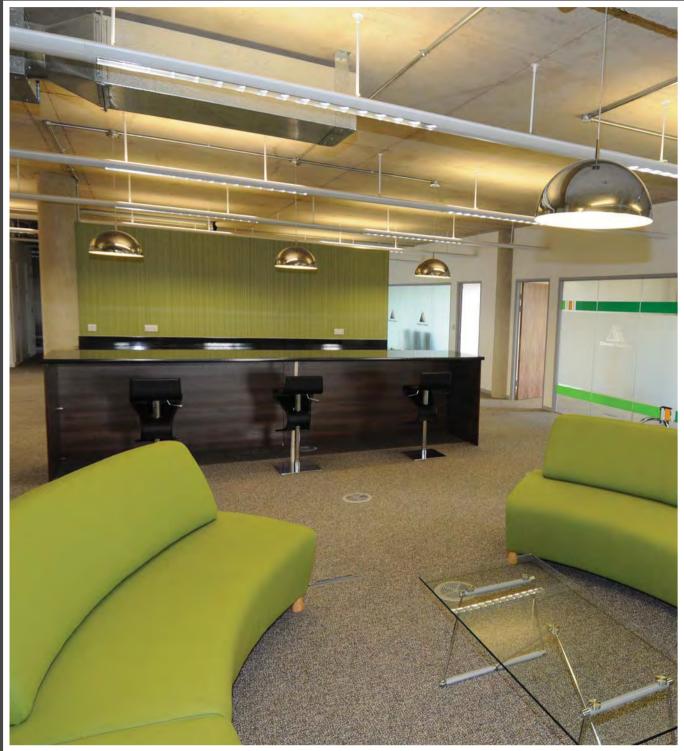

The vast accommodation covers open plan areas, R&D facility, managers offices, visitors offices, meeting rooms, presentation cell, kitchens, bathrooms, board room and Presidents and Directors suites.

With the design process taking just 4 weeks the pressure was on to hand over the facility for meetings to be held in November. These dates were achieved with the construction phase of the project being compressed to just 7 weeks on site.

## **Turnkey Project Scope**

Partition Walls, Doors and Glass Manifestation
Office Furniture and Storage Wall
Board Room and Break Out Furniture
Air Conditioning, Ventilation and Lighting Changes
Kitchens and Bar Area
Executive Toilets
Wall Coverings and Write On Wall Areas
Projectors and Screens
Wired Hanging Display Walls
Key Card Entry Door Systems
Vinyl and Carpeted Floor Coverings
Internal and External Signage