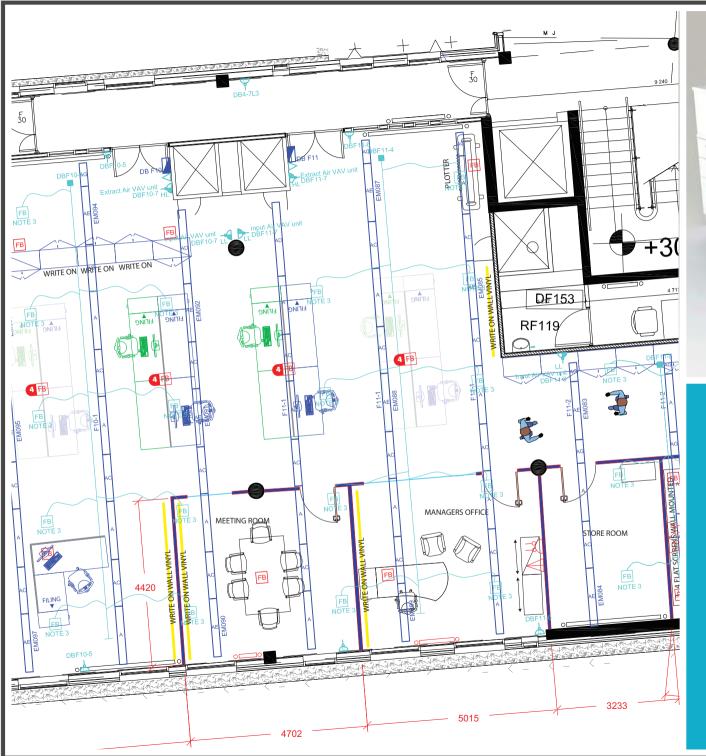

## **Turnkey Project Overview**

Chinook Sciences engaged aci™ to handle the complete fit out of their prestigious offices within the Nottingham Science Park complex. The brief was to fit out the 15,000ft2 of premium office accommodation to a high specification while working in parallel with the buildings eco credentials.

The vast accommodation covers open plan areas, R&D facility, managers offices, visitors offices, meeting rooms, presentation cell, kitchens, bathrooms, board room and Presidents and Directors suites.

With the design process taking just 4 weeks the pressure was on to hand over the facility for meetings to be held in November. These dates were achieved with the construction phase of the project being compressed to just 7 weeks on site.

## **Turnkey Project Scope**

Partition Walls, Doors and Glass Manifestation
Office Furniture and Storage Wall
Board Room and Break Out Furniture
Air Conditioning, Ventilation and Lighting Changes
Kitchens and Bar Area
Executive Toilets
Wall Coverings and Write On Wall Areas
Projectors and Screens
Wired Hanging Display Walls
Key Card Entry Door Systems
Vinyl and Carpeted Floor Coverings
Internal and External Signage