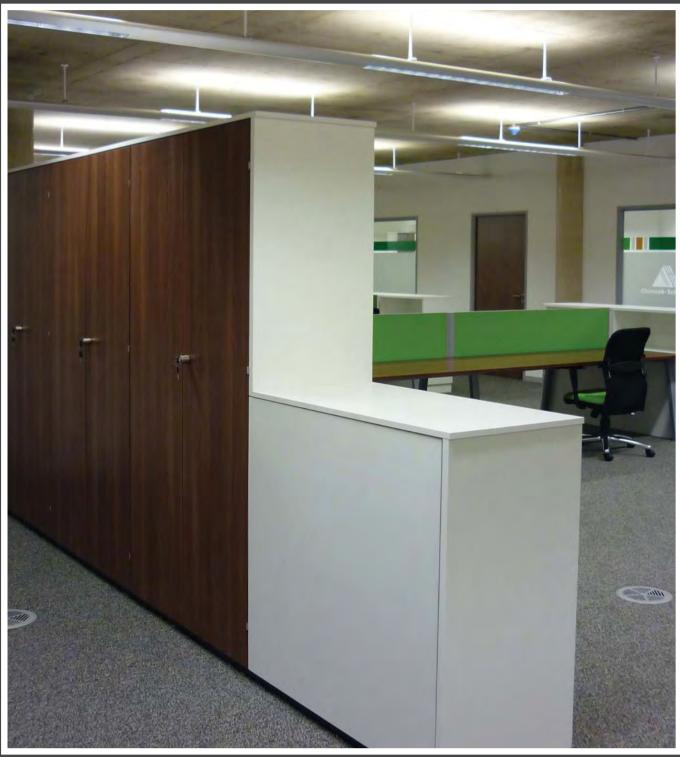

## **Turnkey Project Scope**

Partition Walls, Doors and Glass Manifestation
Office Furniture and Storage Wall
Board Room and Break Out Furniture
Air Conditioning, Ventilation and Lighting Changes
Kitchens and Bar Area
Executive Toilets
Wall Coverings and Write On Wall Areas
Projectors and Screens
Wired Hanging Display Walls
Key Card Entry Door Systems
Vinyl and Carpeted Floor Coverings
Internal and External Signage