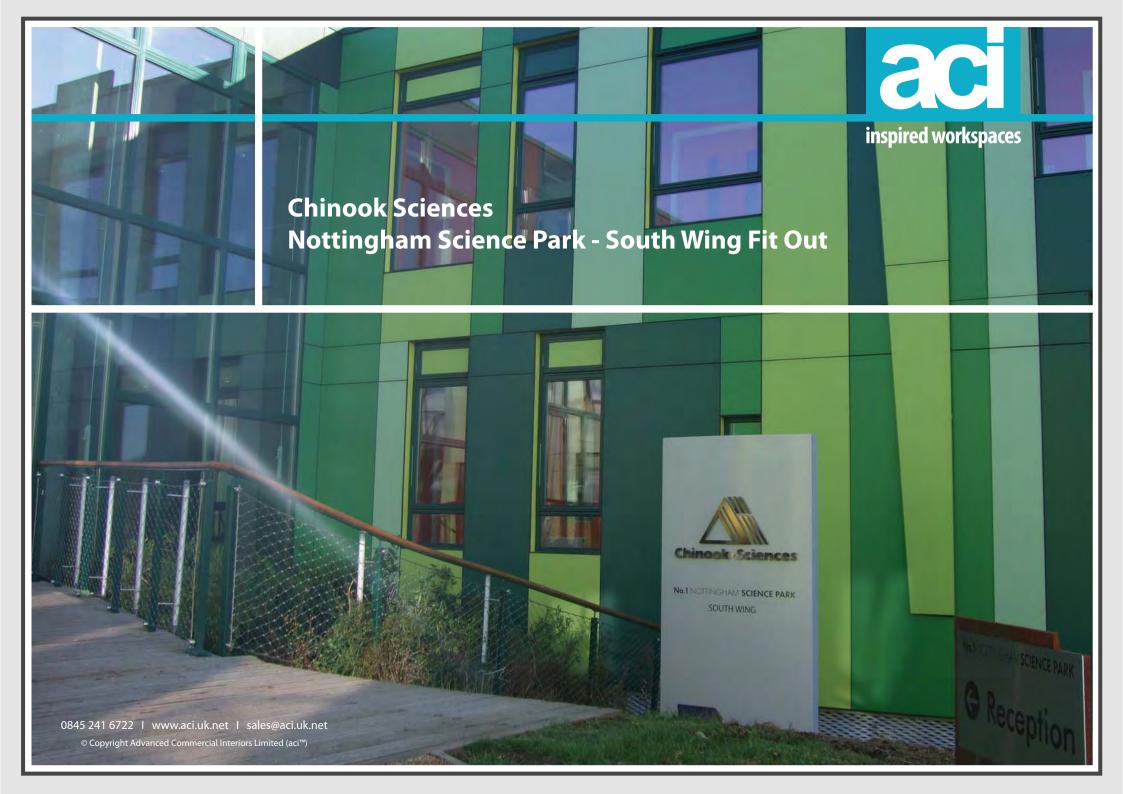

## **Turnkey Project Overview**

Chinook Sciences engaged aci™ to handle the complete fit out of their prestigious offices within the Nottingham Science Park complex. The brief was to fit out the 15,000ft2 of premium office accommodation to a high specification while working in parallel with the buildings eco credentials.

The vast accommodation covers open plan areas, R&D facility, managers offices, visitors offices, meeting rooms, presentation cell, kitchens, bathrooms, board room and Presidents and Directors suites.

With the design process taking just 4 weeks the pressure was on to hand over the facility for meetings to be held in November. These dates were achieved with the construction phase of the project being compressed to just 7 weeks on site.