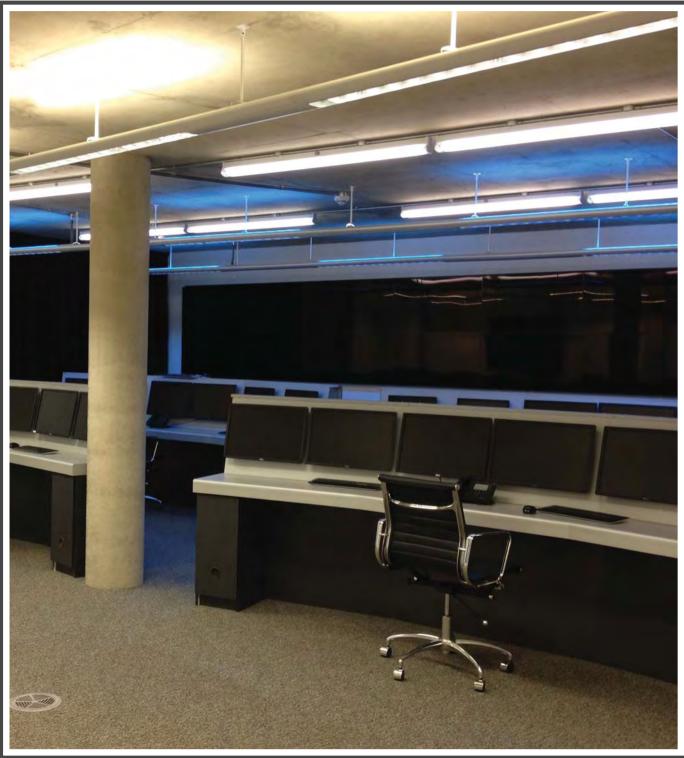

aci™ designed and installed the infrastructure for the completed project from the vast video wall to the bespoke operators pods, each housing six monitor screens. Electronic key operated automatic glazed doors and a separate kitchen area completed the look.