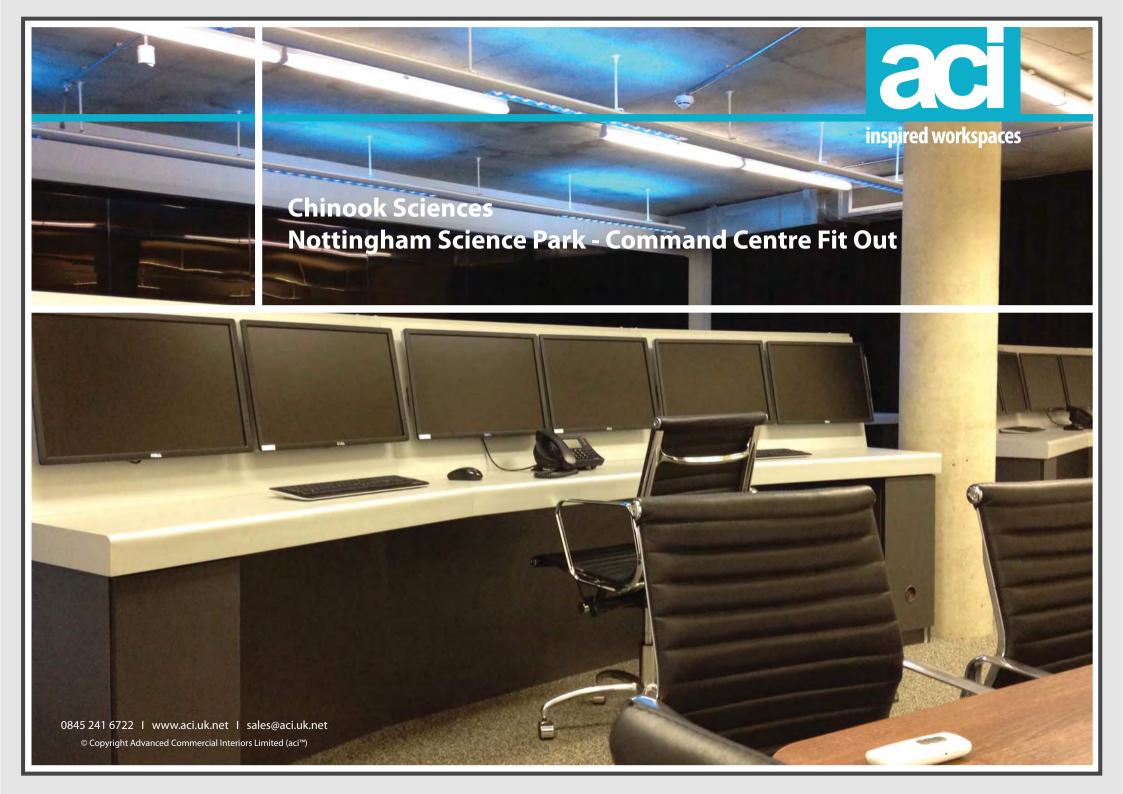

## **Command Centre Project Overview**

After fitting out their existing 15,000ft2 Chinook Sciences natural choice for the design and fit out of their prestigious Command Centre was aci™.

The purpose of the Command Centre is to create an environment where the company can control and monitor each of their high value recycling centres from their Nottingham HQ.

aci™ designed and installed the infrastructure for the completed project from the vast video wall to the bespoke operators pods, each housing six monitor screens. Electronic key operated automatic glazed doors and a separate kitchen area completed the look.