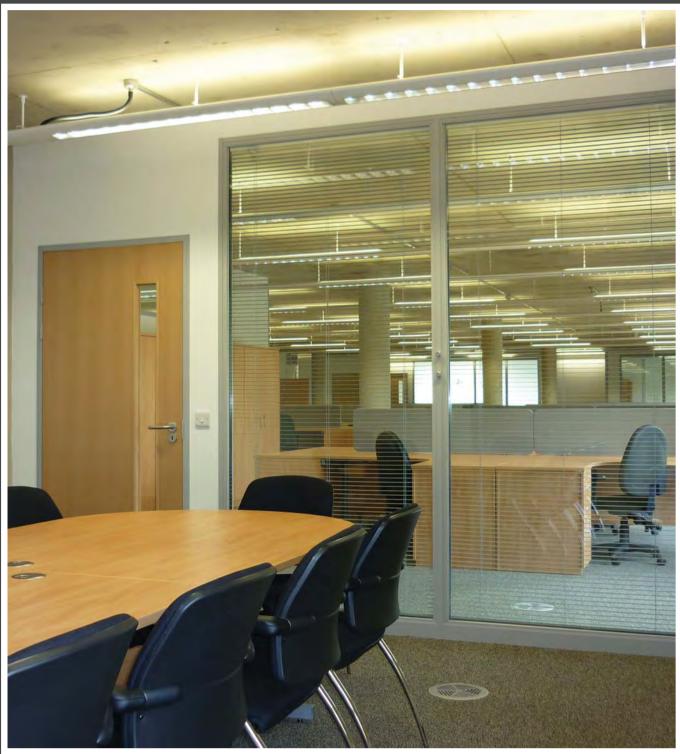

## **Office Fit Out Project Scope**

Partition Walls, Doors and Glass Manifestation
Office and Laboratory Furniture and Storage
Board Room and Break Out Furniture
Air Conditioning, Ventilation and Lighting Changes
Kitchen with Plumbing
Projectors and Screens
Vinyl and Carpeted Floor Coverings