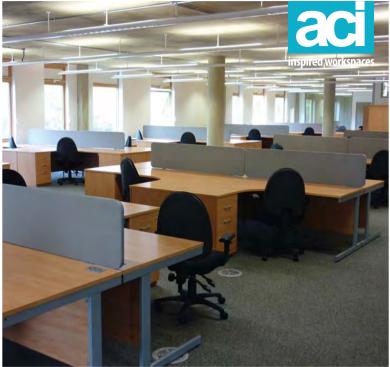

## **Office Fit Out Project Overview**

Changan UK approached aci™ to plan their expansion into an additional floor at No1 Nottingham Science Park. The brief was to create a densly populated open plan work space and additional areas including, meeting rooms, kitchen and laboratory.

## **Office Fit Out Project Scope**

Partition Walls, Doors and Glass Manifestation
Office and Laboratory Furniture and Storage
Board Room and Break Out Furniture
Air Conditioning, Ventilation and Lighting Changes
Kitchen with Plumbing
Projectors and Screens
Vinyl and Carpeted Floor Coverings