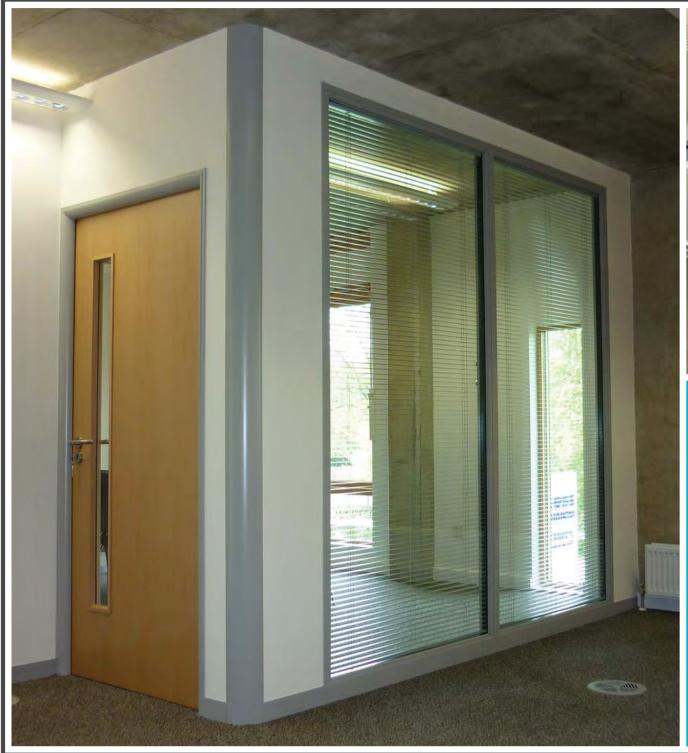

## **Office Fit Out Project Scope**

Partition Walls, Doors and Glass Manifestation
Office and Laboratory Furniture and Storage
Board Room and Break Out Furniture
Air Conditioning, Ventilation and Lighting Changes
Kitchen with Plumbing
Projectors and Screens
Vinyl and Carpeted Floor Coverings