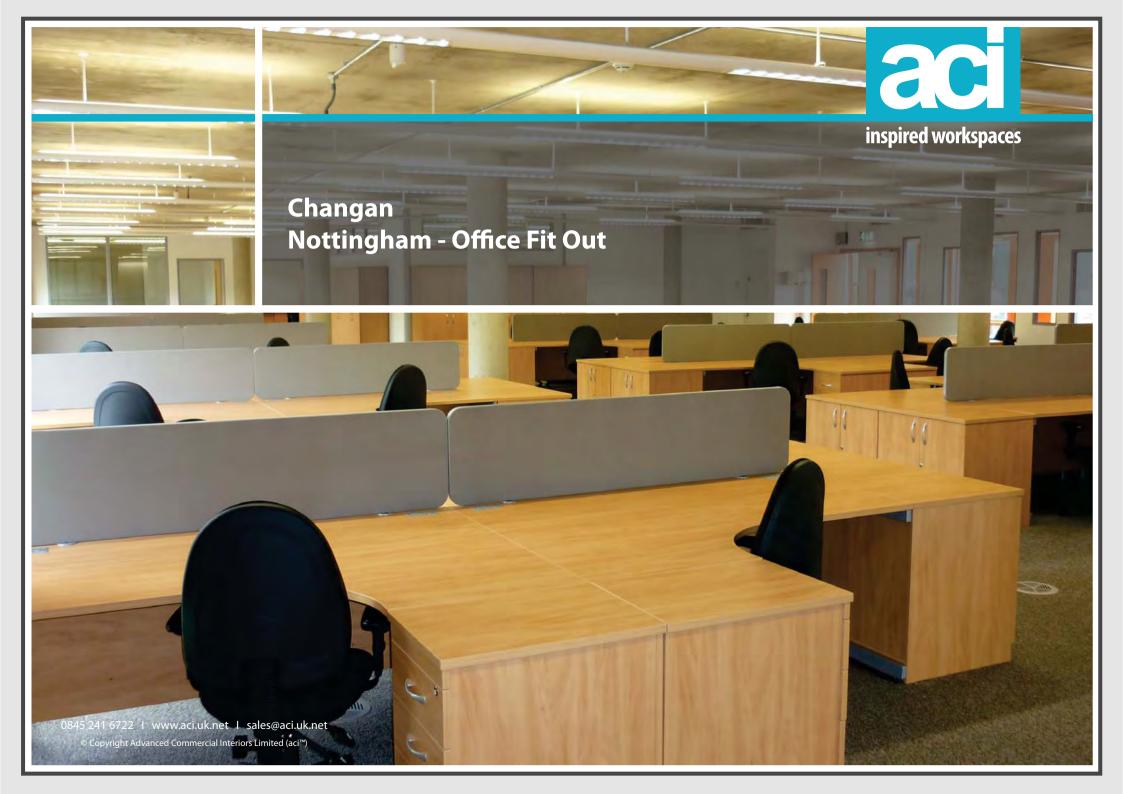

## **Office Fit Out Project Overview**

Changan UK approached aci™ to plan their expansion into an additional floor at No1 Nottingham Science Park. The brief was to create a densly populated open plan work space and additional areas including, meeting rooms, kitchen and laboratory.

Completed over a 4 week installation with a 2 week lead in the project timescale, delivery and budget met Changan's expectations in full.

The installation included everything from the AV set up and flat screens and projector installations down to the plumbing including an on demand, instant boiling water "zip" tap.

## **Office Fit Out Project Scope**

Partition Walls, Doors and Glass Manifestation
Office and Laboratory Furniture and Storage
Board Room and Break Out Furniture
Air Conditioning, Ventilation and Lighting Changes
Kitchen with Plumbing
Projectors and Screens
Vinyl and Carpeted Floor Coverings