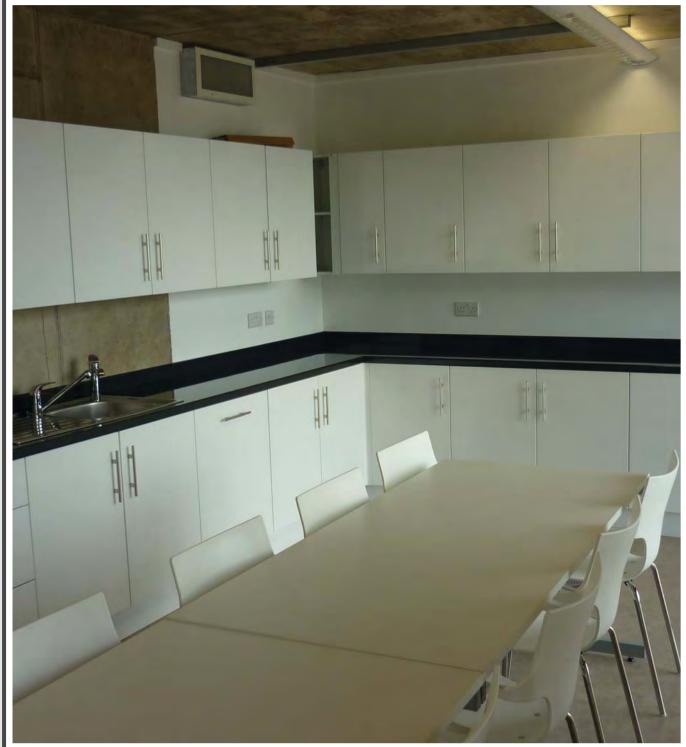

## **Office Fit Out Project Scope**

Partition Walls, Doors and Glass Manifestation
Office and Laboratory Furniture and Storage
Board Room and Break Out Furniture
Air Conditioning, Ventilation and Lighting Changes
Kitchen with Plumbing
Projectors and Screens
Vinyl and Carpeted Floor Coverings