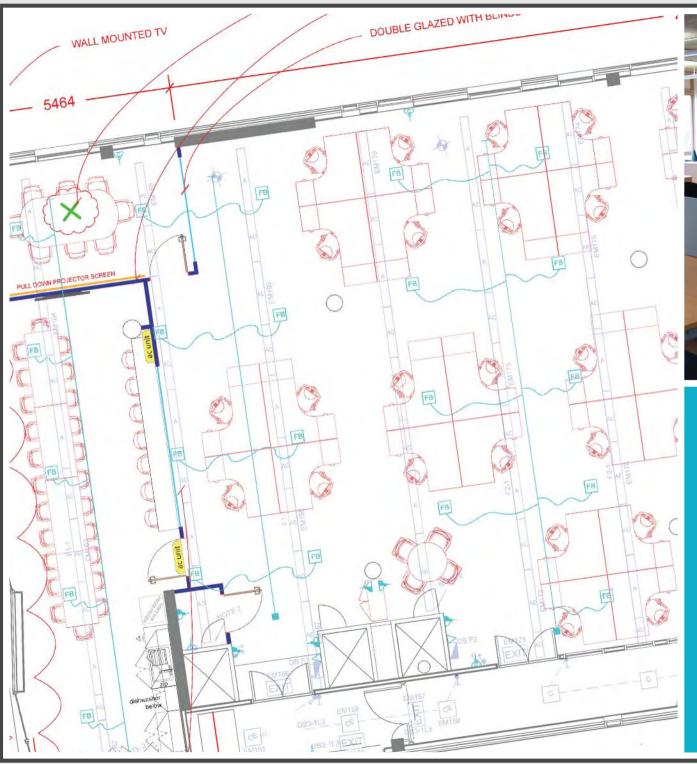

## **Office Fit Out Project Scope**

Partition Walls, Doors and Glass Manifestation
Office and Laboratory Furniture and Storage
Board Room and Break Out Furniture
Air Conditioning, Ventilation and Lighting Changes
Kitchen with Plumbing
Projectors and Screens
Vinyl and Carpeted Floor Coverings