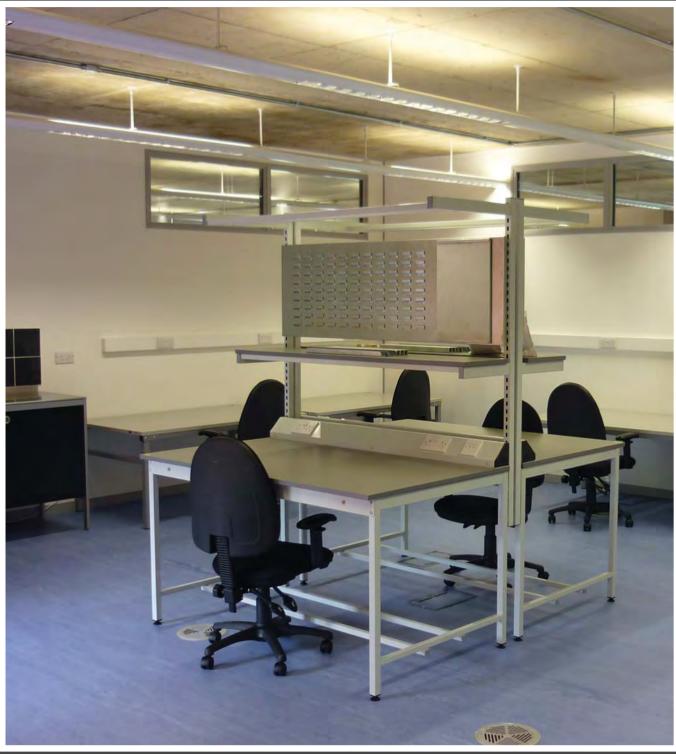

## **Office Fit Out Project Overview**

Changan UK approached aci™ to plan their expansion into an additional floor at No1 Nottingham Science Park. The brief was to create a densly populated open plan work space and additional areas including, meeting rooms, kitchen and laboratory.

## **Office Fit Out Project Scope**

Partition Walls, Doors and Glass Manifestation
Office and Laboratory Furniture and Storage
Board Room and Break Out Furniture
Air Conditioning, Ventilation and Lighting Changes
Kitchen with Plumbing
Projectors and Screens
Vinyl and Carpeted Floor Coverings