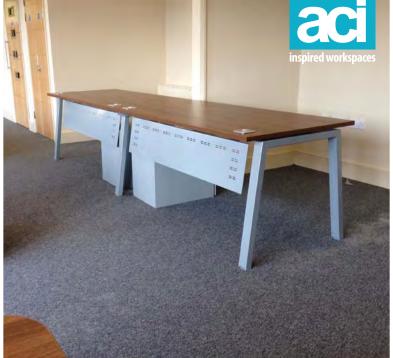

BPG engaged aci to space plan and fit out the new spaces with furniture and frameless glass partitions to create informal offices and meeting spaces.

Freestanding frameless glass partitions were chosen due to the exposed Oak trusses of the building, making full height partitions difficult to integrate into the design.