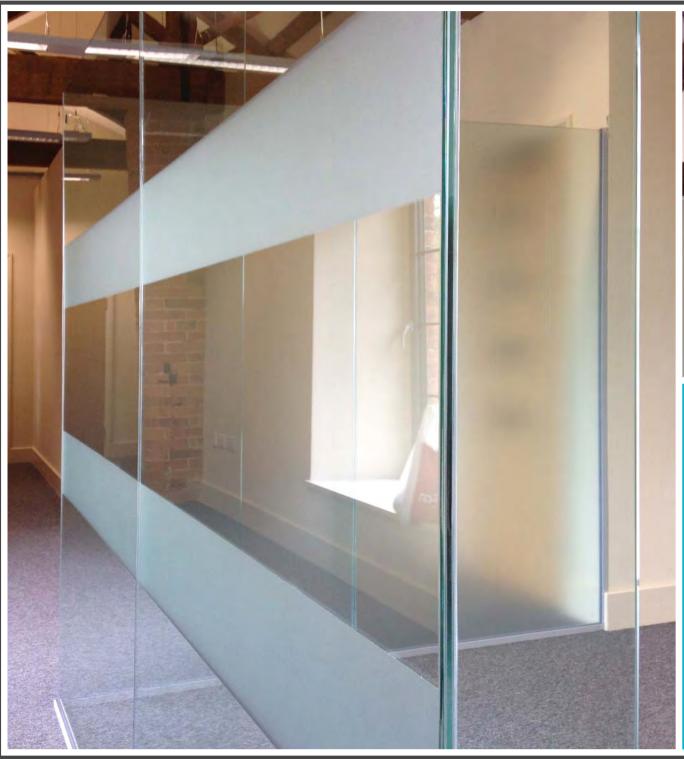

BPG engaged aci to space plan and fit out the new spaces with furniture and frameless glass partitions to create informal offices and meeting spaces.

Freestanding frameless glass partitions were chosen due to the exposed Oak trusses of the building, making full height partitions difficult to integrate into the design.

A minimum manifestation scheme was applied to keep the open feel and maintain the views over the open countryside.

0845 241 6722 | www.aci.uk.net | sales@aci.uk.net © Copyright Advanced Commercial Interiors Limited (aci™)