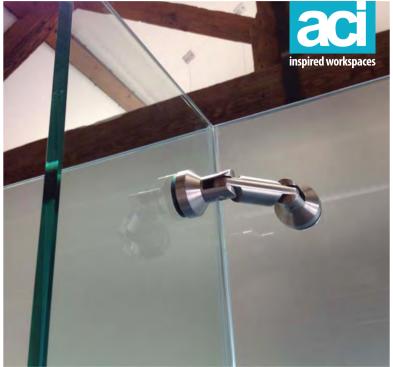

BPG engaged aci to space plan and fit out the new spaces with furniture and frameless glass partitions to create informal offices and meeting spaces.

Freestanding frameless glass partitions were chosen due to the exposed Oak trusses of the building, making full height partitions difficult to integrate into the design.

A minimum manifestation scheme was applied to keep the open feel and maintain the views over the open countryside.

0845 241 6722 | www.aci.uk.net | sales@aci.uk.net © Copyright Advanced Commercial Interiors Limited (aci™)