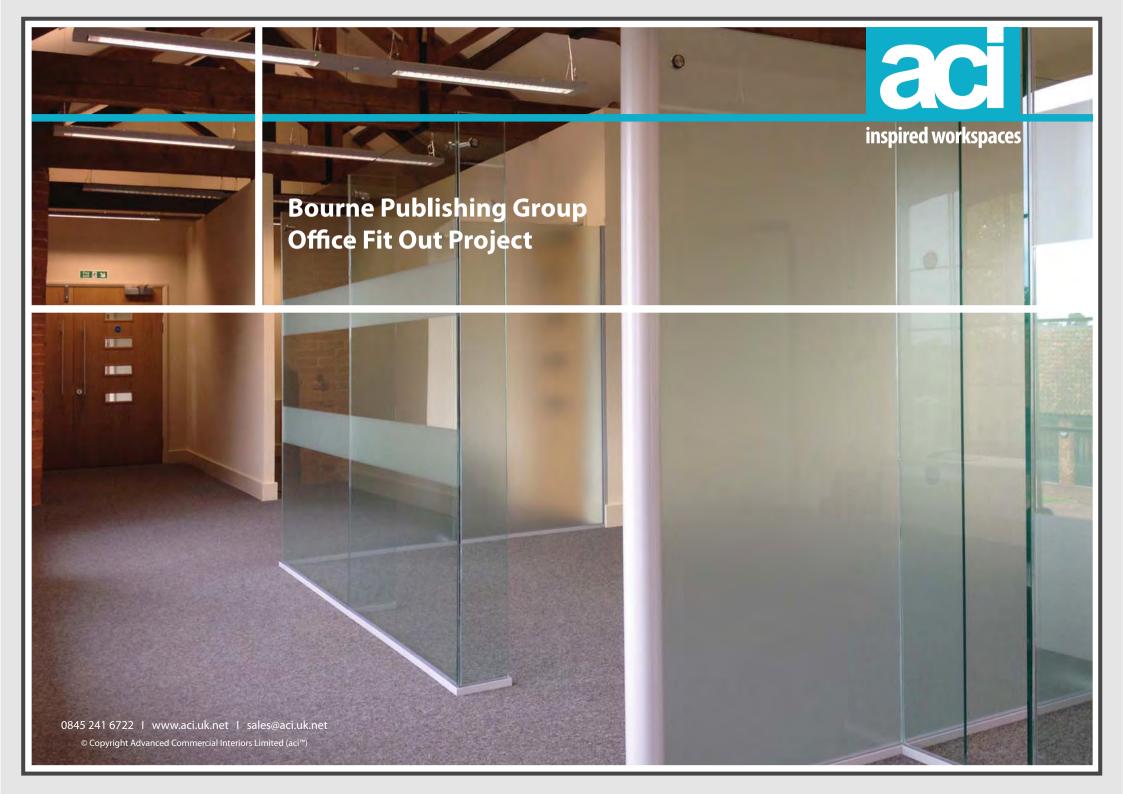

## **Office Fit Out Project Overview**

Bourne Publishing Group jumped at a chance to relocate to a small village outside of Grantham when the chance arose.

The former farm buildings were converted to a high specification ready for a fit out for the new tenants.

BPG engaged aci to space plan and fit out the new spaces with furniture and frameless glass partitions to create informal offices and meeting spaces.

Freestanding frameless glass partitions were chosen due to the exposed Oak trusses of the building, making full height partitions difficult to integrate into the design.

A minimum manifestation scheme was applied to keep the open feel and maintain the views over the open countryside.

0845 241 6722 | www.aci.uk.net | sales@aci.uk.net © Copyright Advanced Commercial Interiors Limited (aci™)