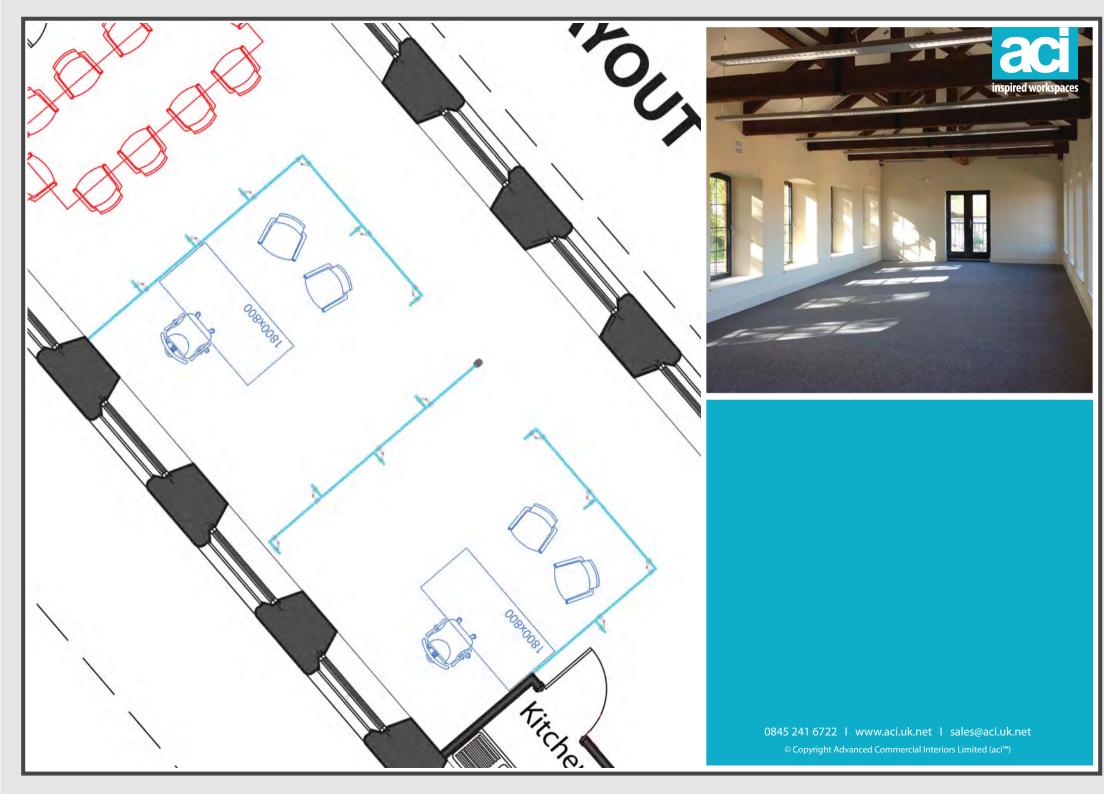

BPG engaged aci to space plan and fit out the new spaces with furniture and frameless glass partitions to create informal offices and meeting spaces.

Freestanding frameless glass partitions were chosen due to the exposed Oak trusses of the building, making full height partitions difficult to integrate into the design.

A minimum manifestation scheme was applied to keep the open feel and maintain the views over the open countryside.

0845 241 6722 | www.aci.uk.net | sales@aci.uk.net © Copyright Advanced Commercial Interiors Limited (aci™)