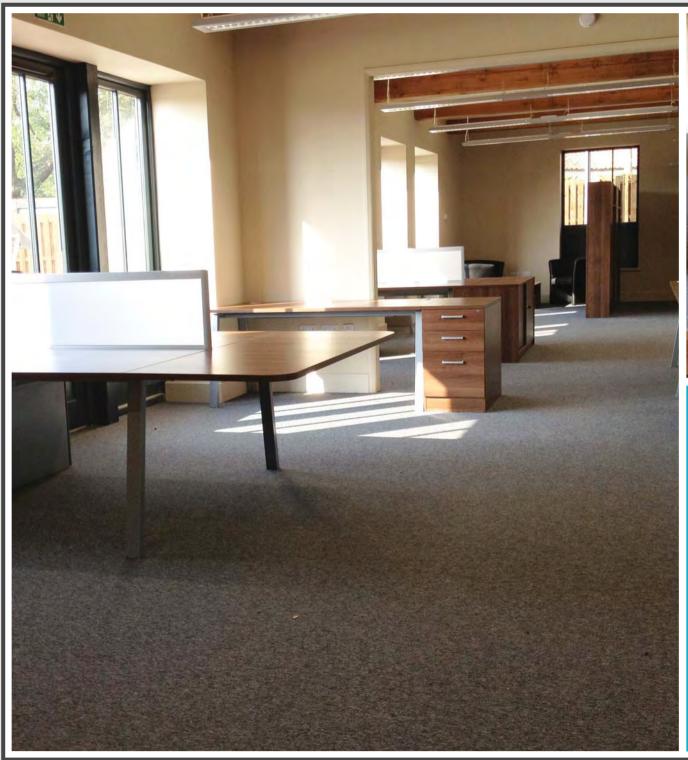

BPG engaged aci to space plan and fit out the new spaces with furniture and frameless glass partitions to create informal offices and meeting spaces.

Freestanding frameless glass partitions were chosen due to the exposed Oak trusses of the building, making full height partitions difficult to integrate into the design.