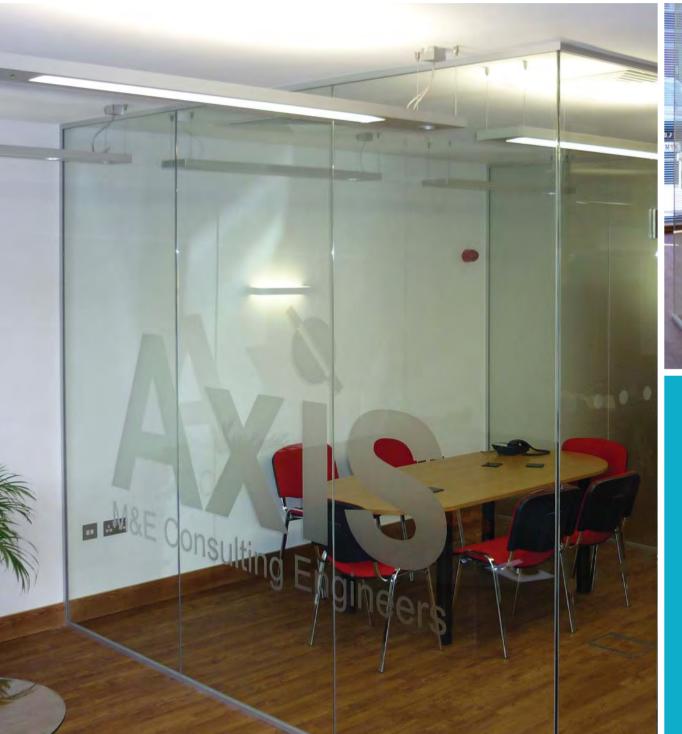

## **Meeting Room Partitions Overview**

Axis instructed aci<sup>™</sup> to create a small and secure meeting room at their Nottingham premises. Frameless glass partitions were selected for the clean lines and contemporary feel. A custom manifestation design was used on the partitions to shown the companies branding and further enhance the look of the meeting room.

aci<sup>™</sup> provided a professional and pro-active approach to AXIS throughout. The team quickly understood our needs and delivered a solution to meet our requirements, with good drawings and visualisations being provided. The completed office was delivered to a high quality, on time and within budget.