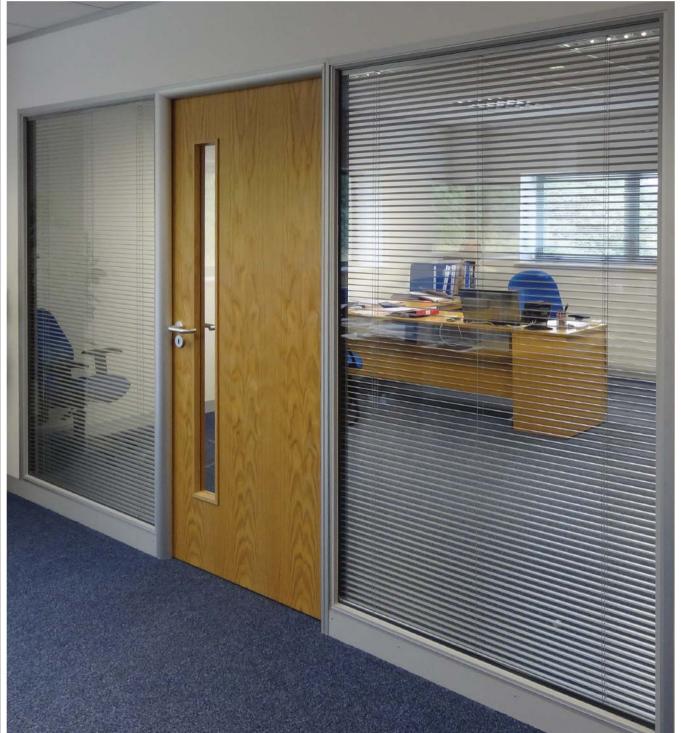

## Fit Out Project Scope

Space planning and pre-project building regulation approval 'L shaped' Mezzanine floor for office use, 60 minute fire rated Sound and heat insulated partition system and dry lining Full height 'jumbo stud' wall 60 minute fire rated to stairwell Glazed office frontages with integral blinds Trade counter with slat walling to perimeter New external powder coated aluminium windows The above was formed in existing cladding using matching flashings