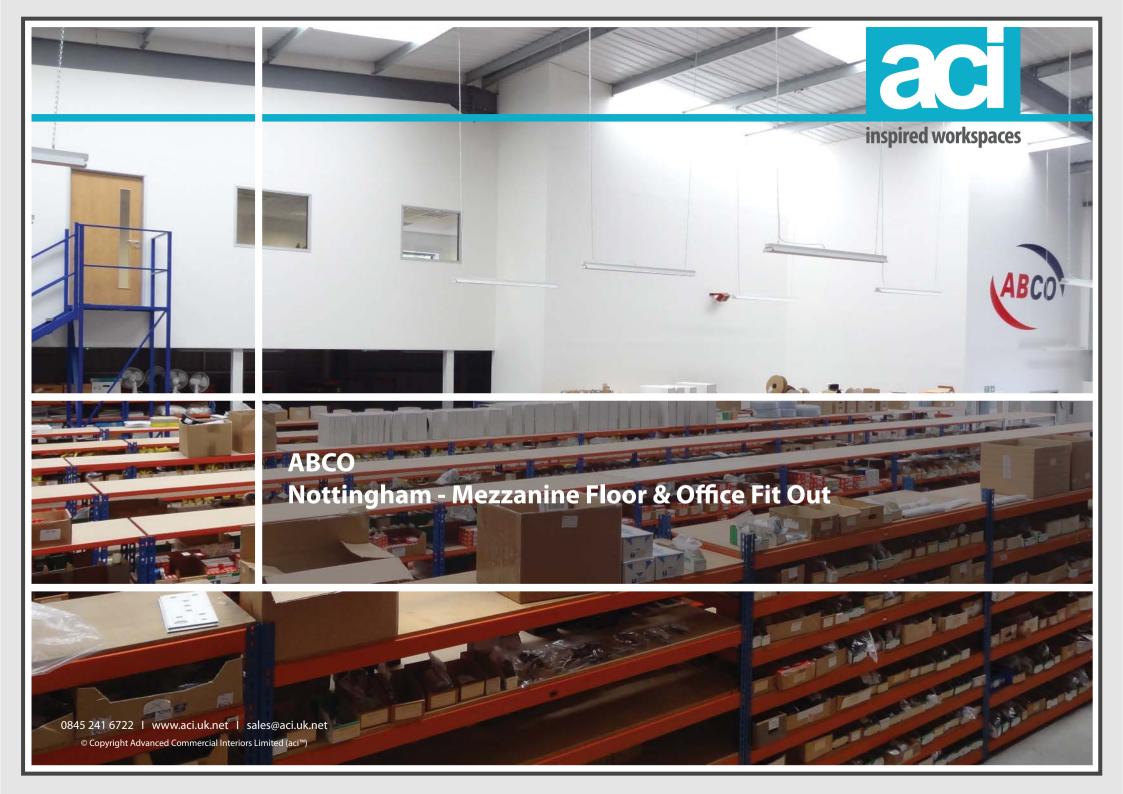

## **Turnkey Project Overview**

ABCO had been serving their customers for over 30 years from their base in Nottingham, but had outgrown their premises and wanted a more modern, efficient office and warehouse space. After identifying the perfect new unit, aci were invited to discuss ideas and see if, with the introduction of a mezzanine floor, the warehouse could offer them the right mix of office and warehouse space.

After the initial size of the mezzanine was made larger to accommodate first floor toilets and a large kitchen, a final design was agreed and a detailed quotation produced. The scheme comprised of an open plan office for 12 staff, 1 managers office, 1 meeting room, toilets, kitchen, trade counter and server room.