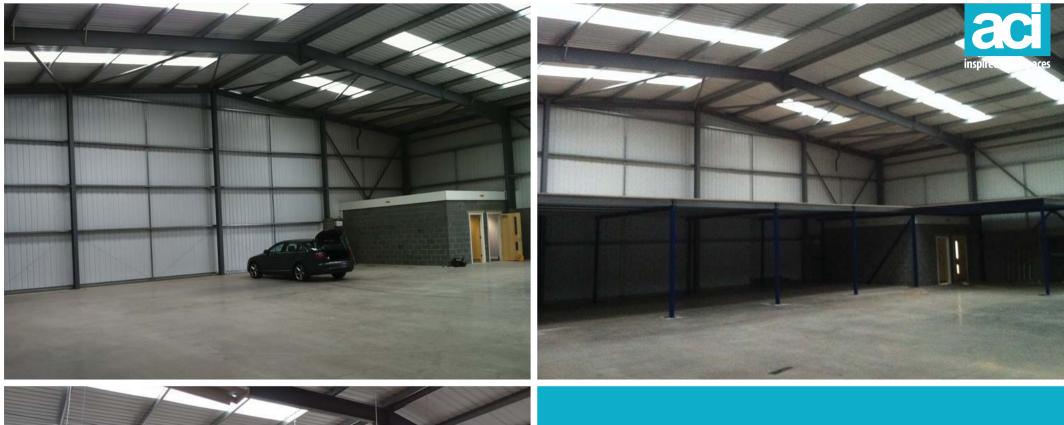

## **Turnkey Project Overview**

ABCO had been serving their customers for over 30 years from their base in Nottingham, but had outgrown their premises and wanted a more modern, efficient office and warehouse space. After identifying the perfect new unit, aci were invited to discuss ideas and see if, with the introduction of a mezzanine floor, the warehouse could offer them the right mix of office and warehouse space.

After the initial size of the mezzanine was made larger to accommodate first floor toilets and a large kitchen, a final design was agreed and a detailed quotation produced. The scheme comprised of an open plan office for 12 staff, 1 managers office, 1 meeting room, toilets, kitchen, trade counter and server room.