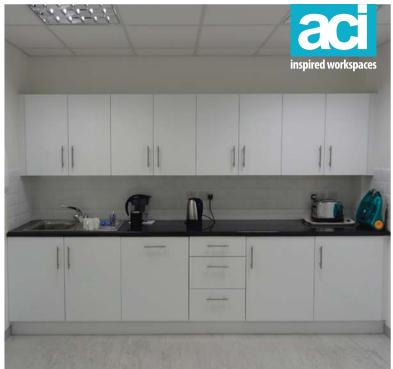

After the initial size of the mezzanine was made larger to accommodate first floor toilets and a large kitchen, a final design was agreed and a detailed quotation produced. The scheme comprised of an open plan office for 12 staff, 1 managers office, 1 meeting room, toilets, kitchen, trade counter and server room.