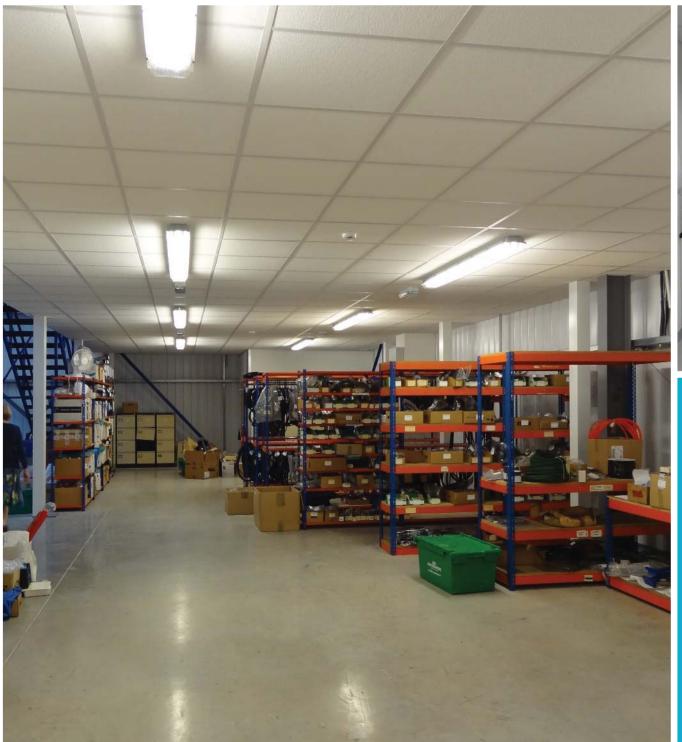

## Fit Out Project Scope

Space planning and pre-project building regulation approval 'L shaped' Mezzanine floor for office use, 60 minute fire rated Sound and heat insulated partition system and dry lining Full height 'jumbo stud' wall 60 minute fire rated to stairwell Glazed office frontages with integral blinds Trade counter with slat walling to perimeter New external powder coated aluminium windows The above was formed in existing cladding using matching flashings

Air conditioning to all office areas for heating and cooling Power, data, lighting (office and warehouse) and fire alarm systems fitted, recessed and cable managed Heavy duty contract flooring fitted throughout