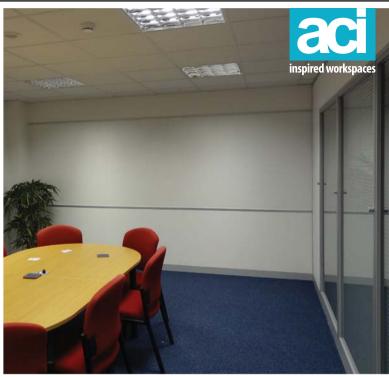

After the initial size of the mezzanine was made larger to accommodate first floor toilets and a large kitchen, a final design was agreed and a detailed quotation produced. The scheme comprised of an open plan office for 12 staff, 1 managers office, 1 meeting room, toilets, kitchen, trade counter and server room.