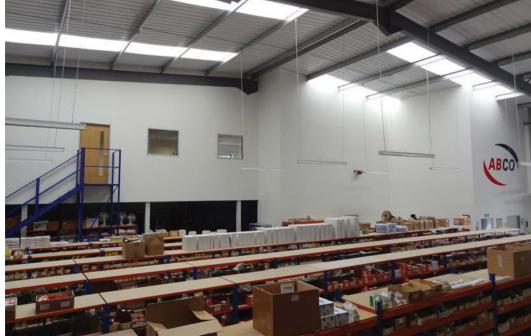

After the initial size of the mezzanine was made larger to accommodate first floor toilets and a large kitchen, a final design was agreed and a detailed quotation produced. The scheme comprised of an open plan office for 12 staff, 1 managers office, 1 meeting room, toilets, kitchen, trade counter and server room.

Air conditioning to all office areas for heating and cooling Power, data, lighting (office and warehouse) and fire alarm systems fitted, recessed and cable managed Heavy duty contract flooring fitted throughout