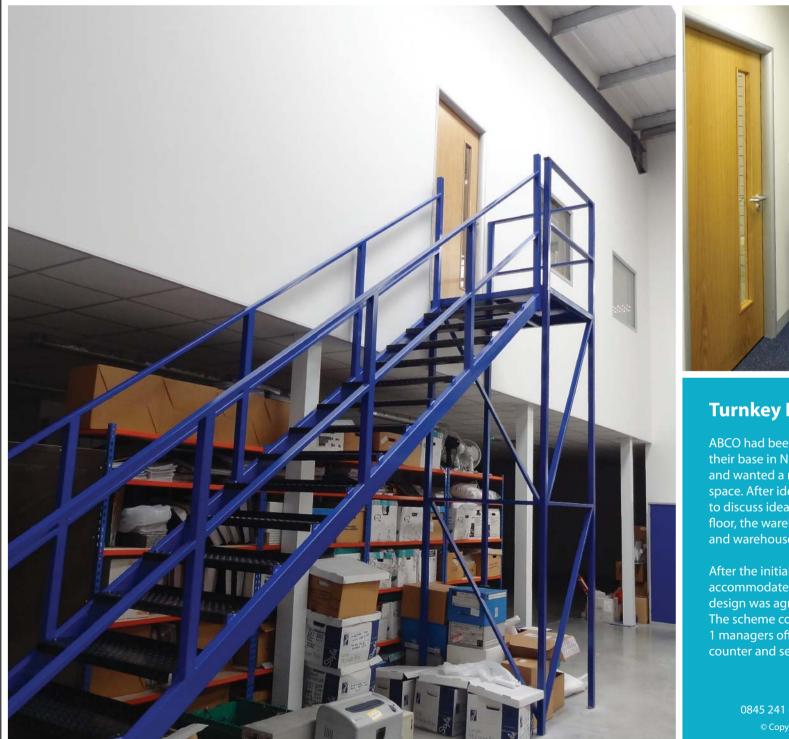

## **Turnkey Project Overview**

ABCO had been serving their customers for over 30 years from their base in Nottingham, but had outgrown their premises and wanted a more modern, efficient office and warehouse space. After identifying the perfect new unit, aci were invited to discuss ideas and see if, with the introduction of a mezzanine floor, the warehouse could offer them the right mix of office and warehouse space.

After the initial size of the mezzanine was made larger to accommodate first floor toilets and a large kitchen, a final design was agreed and a detailed quotation produced. The scheme comprised of an open plan office for 12 staff, 1 managers office, 1 meeting room, toilets, kitchen, trade counter and server room.

## Fit Out Project Scope

Space planning and pre-project building regulation approval 'L shaped' Mezzanine floor for office use, 60 minute fire rated Sound and heat insulated partition system and dry lining Full height 'jumbo stud' wall 60 minute fire rated to stairwell Glazed office frontages with integral blinds Trade counter with slat walling to perimeter New external powder coated aluminium windows The above was formed in existing cladding using matching flashings