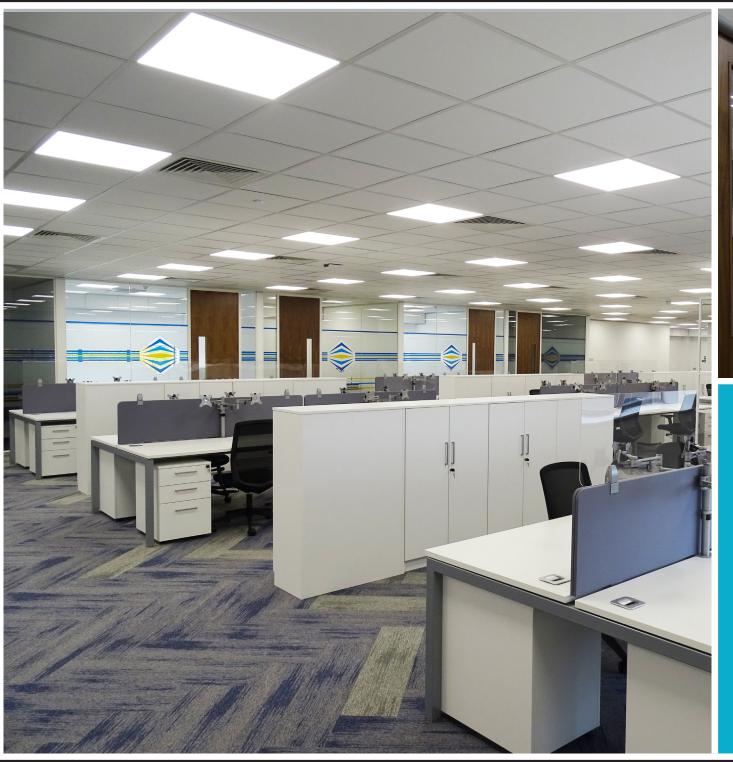

## **Project Overview**

Westrock reached out to us to help them transform their office space into something more modern, so we held their hand through the whole process from the original planning and quotation through to the end result.

The project included a full strip out of the existing floors, partitions, furniture and ceiling tiles so we were able to install the new solid and glazed partitions, hard wearing carpets, vinyl, teapoint, furniture and new feature coloured ceiling tiles.