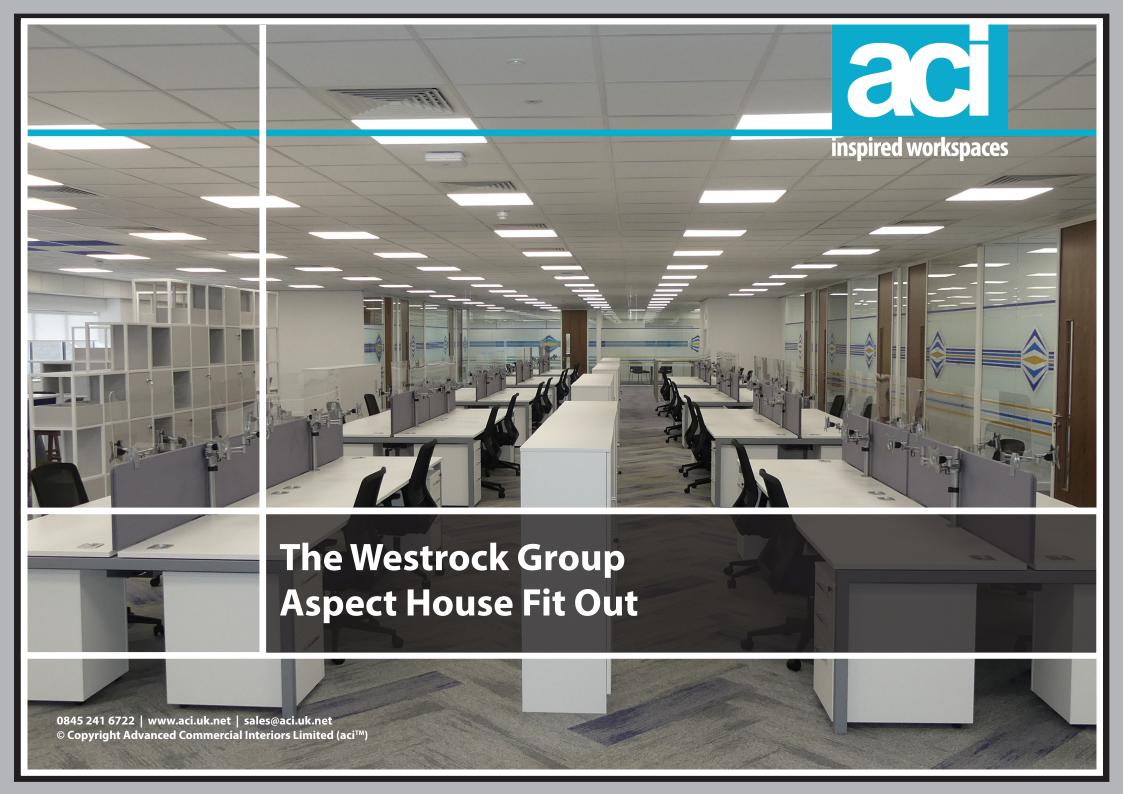

## **Project Overview**

Westrock reached out to us to help them transform their office space into something more modern, so we held their hand through the whole process from the original planning and quotation through to the end result.

The project included a full strip out of the existing floors, partitions, furniture and ceiling tiles so we were able to install the new solid and glazed partitions, hard wearing carpets, vinyl, teapoint, furniture and new feature coloured ceiling tiles.