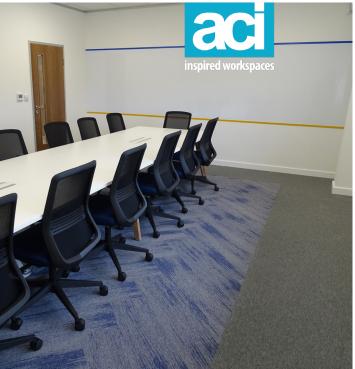

The project included a full strip out of the existing floors, partitions, furniture and ceiling tiles so we were able to install the new solid and glazed partitions, hard wearing carpets, vinyl, teapoint, furniture and new feature coloured ceiling tiles.