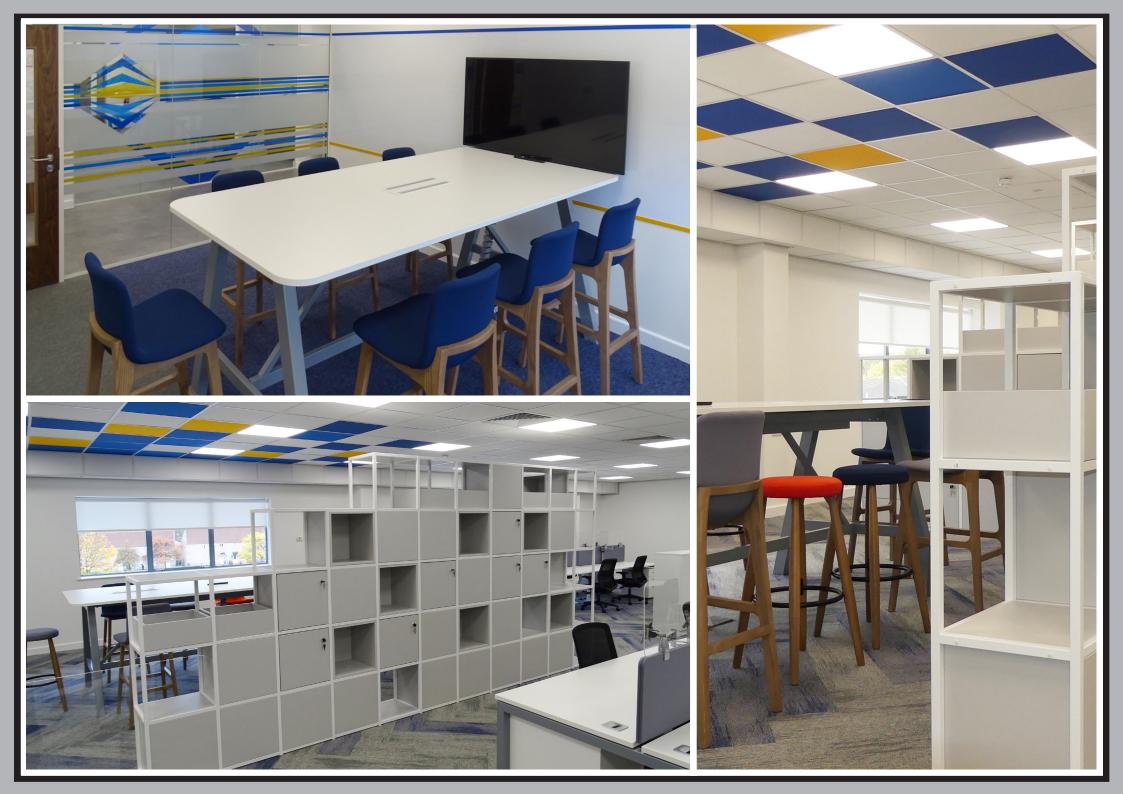

The project included a full strip out of the existing floors, partitions, furniture and ceiling tiles so we were able to install the new solid and glazed partitions, hard wearing carpets, vinyl, teapoint, furniture and new feature coloured ceiling tiles.