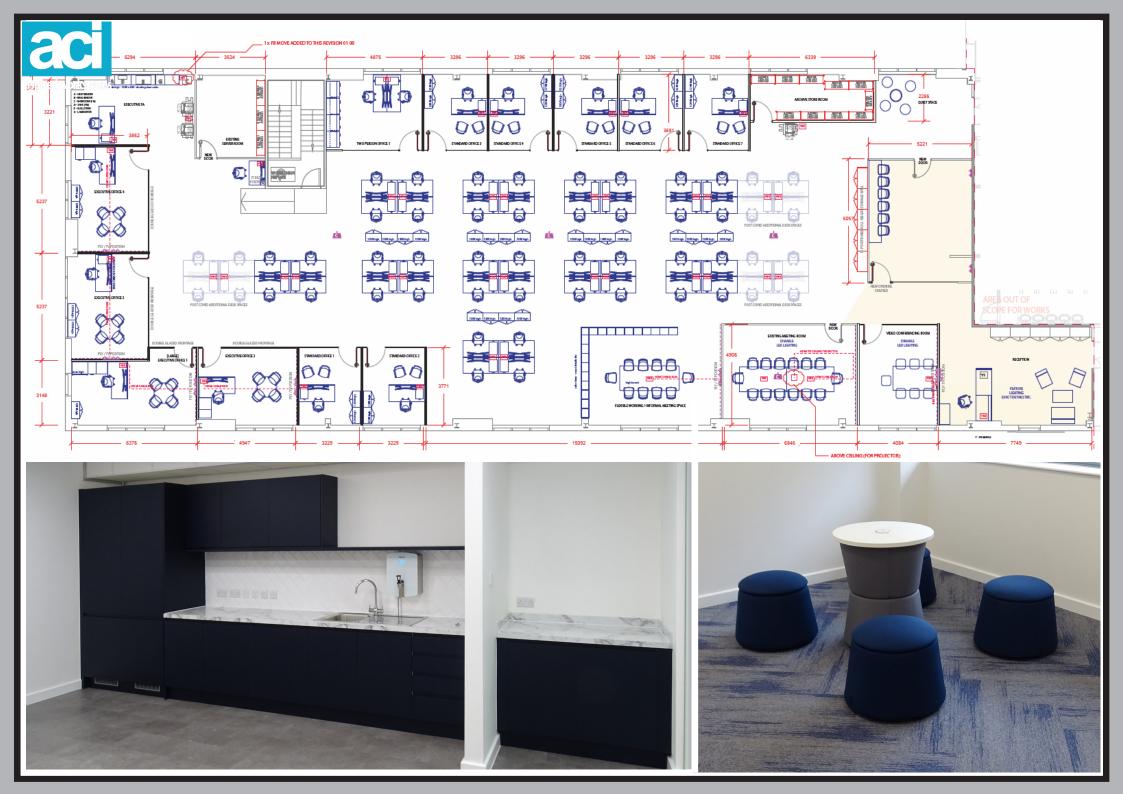

The project included a full strip out of the existing floors, partitions, furniture and ceiling tiles so we were able to install the new solid and glazed partitions, hard wearing carpets, vinyl, teapoint, furniture and new feature coloured ceiling tiles.