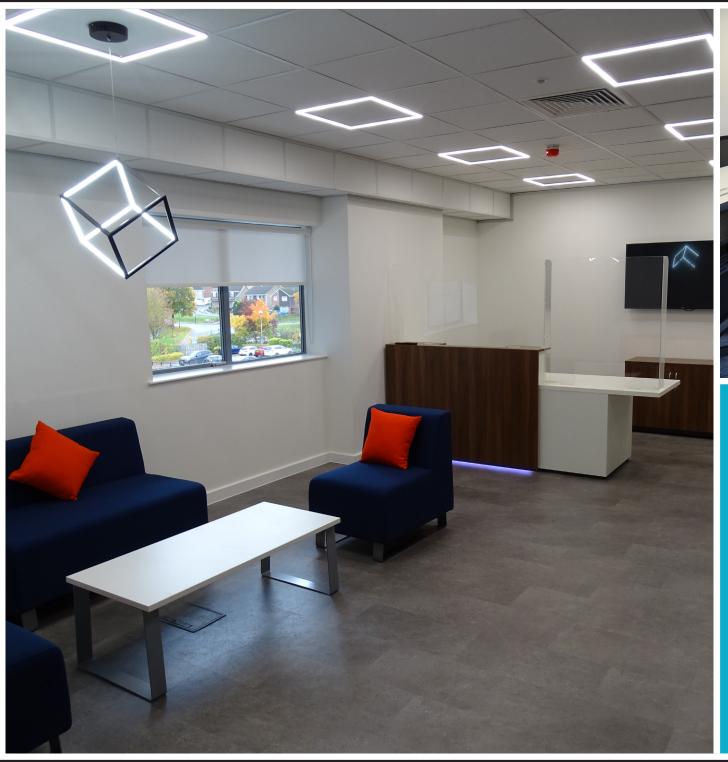

The project included a full strip out of the existing floors, partitions, furniture and ceiling tiles so we were able to install the new solid and glazed partitions, hard wearing carpets, vinyl, teapoint, furniture and new feature coloured ceiling tiles.