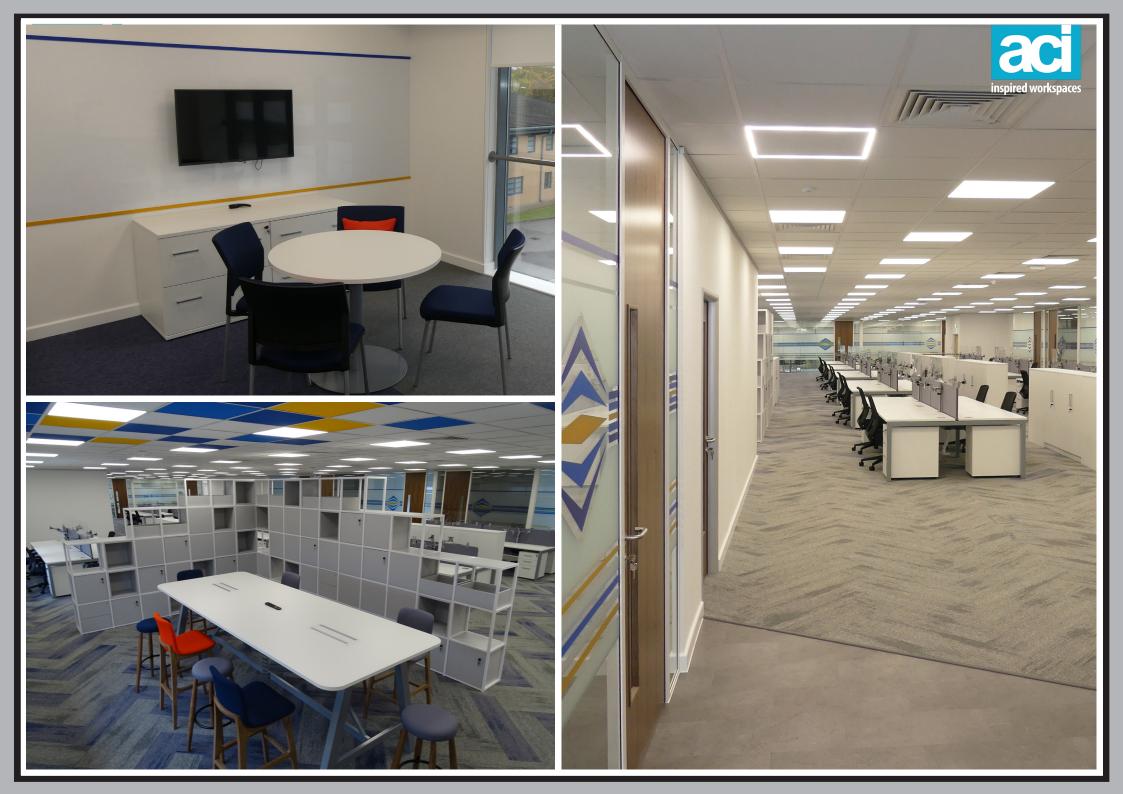

The project included a full strip out of the existing floors, partitions, furniture and ceiling tiles so we were able to install the new solid and glazed partitions, hard wearing carpets, vinyl, teapoint, furniture and new feature coloured ceiling tiles.