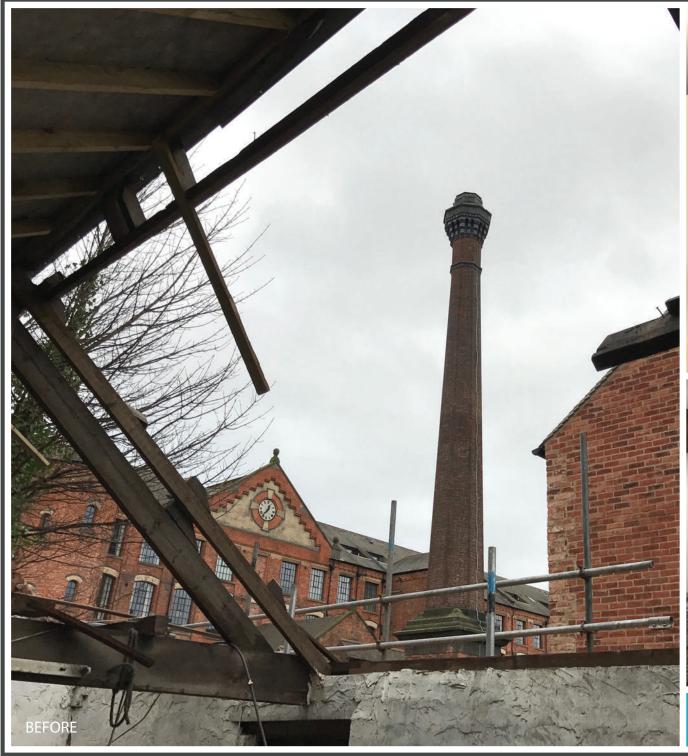

## **Project Information**

The team at Wenzel originally approached aci to quote for the refurbishment of office space they were looking to lease in Nottingham. However, after surveying the space and conversing with Wenzel on their needs, it was quickly established that this space was too large for them.

With that in mind, aci quoted to complete the conversion of Pear Tree Yard's ground floor space, as it was soon realised that this was the perfect space for their team to grow for the next 10 years.

aci worked with the team at Wenzel to design and fit out the downstairs space at Pear Tree Yard, including the removal of existing partitions, decoration works, electrical works to ensure the space was completely fit for purpose.