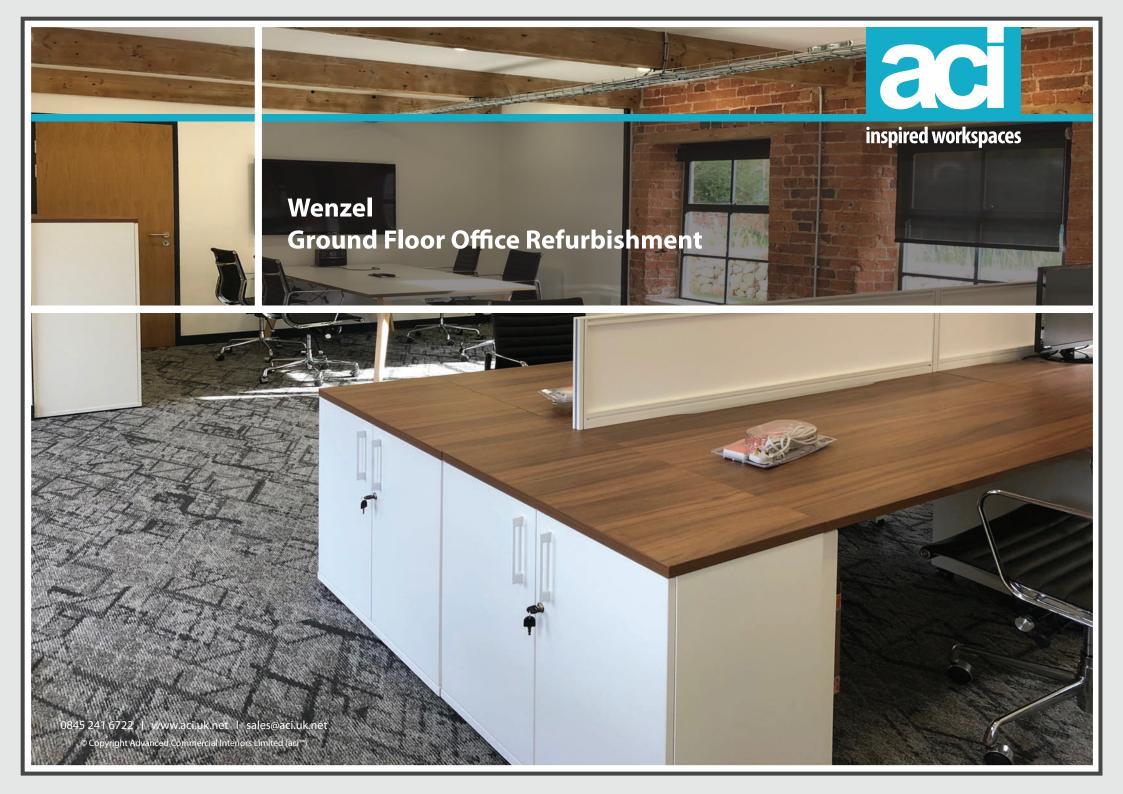

With that in mind, aci quoted to complete the conversion of Pear Tree Yard's ground floor space, as it was soon realised that this was the perfect space for their team to grow for the next 10 years.

aci worked with the team at Wenzel to design and fit out the downstairs space at Pear Tree Yard, including the removal of existing partitions, decoration works, electrical works to ensure the space was completely fit for purpose.

## **Project Scope**

Full Design and Space Planning Works
Removal of Existing Partitions
Partition Alterations
Glazed Partitioning Works
DDA Compliant Manifestation
Decoration Works
Electrical Works
Furniture Plan and Installation