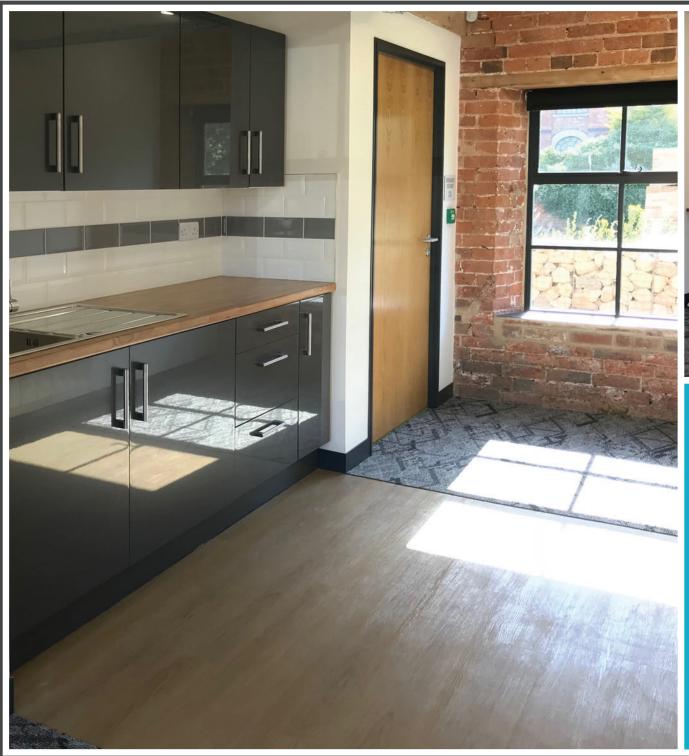

With that in mind, aci quoted to complete the conversion of Pear Tree Yard's ground floor space, as it was soon realised that this was the perfect space for their team to grow for the next 10 years.

aci worked with the team at Wenzel to design and fit out the downstairs space at Pear Tree Yard, including the removal of existing partitions, decoration works, electrical works to ensure the space was completely fit for purpose.

## **Project Scope**

Full Design and Space Planning Works
Removal of Existing Partitions
Partition Alterations
Glazed Partitioning Works
DDA Compliant Manifestation
Decoration Works
Electrical Works
Furniture Plan and Installation