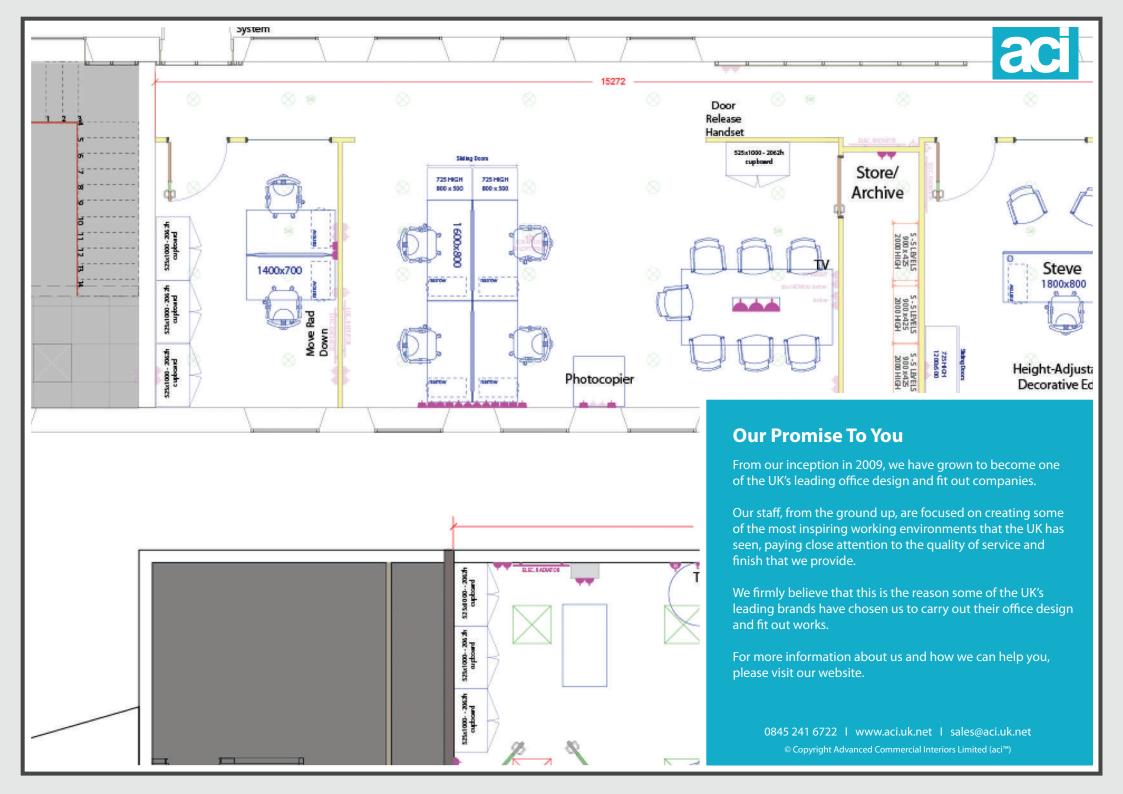

## **Project Scope**

Full Design and Space Planning Works
Removal of Existing Partitions
Partition Alterations
Glazed Partitioning Works
DDA Compliant Manifestation
Decoration Works
Electrical Works
Furniture Plan and Installation