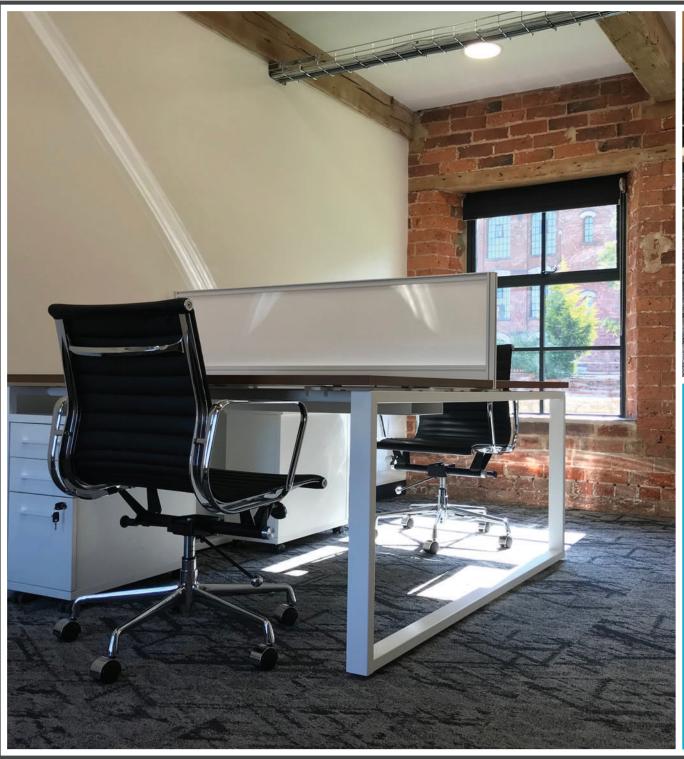

With that in mind, aci quoted to complete the conversion of Pear Tree Yard's ground floor space, as it was soon realised that this was the perfect space for their team to grow for the next 10 years.

aci worked with the team at Wenzel to design and fit out the downstairs space at Pear Tree Yard, including the removal of existing partitions, decoration works, electrical works to ensure the space was completely fit for purpose.

## **Project Scope**

Full Design and Space Planning Works
Removal of Existing Partitions
Partition Alterations
Glazed Partitioning Works
DDA Compliant Manifestation
Decoration Works
Electrical Works
Furniture Plan and Installation