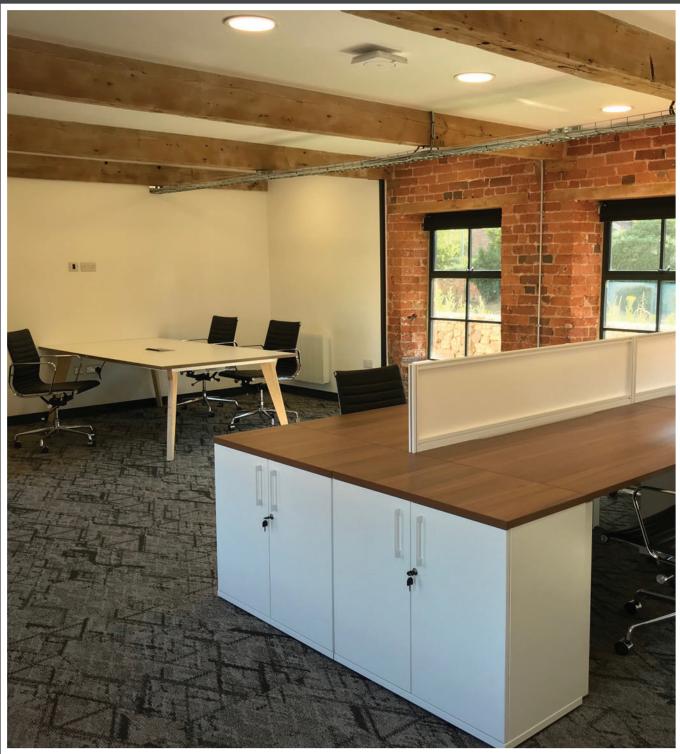

With that in mind, aci quoted to complete the conversion of Pear Tree Yard's ground floor space, as it was soon realised that this was the perfect space for their team to grow for the next 10 years.

aci worked with the team at Wenzel to design and fit out the downstairs space at Pear Tree Yard, including the removal of existing partitions, decoration works, electrical works to ensure the space was completely fit for purpose.