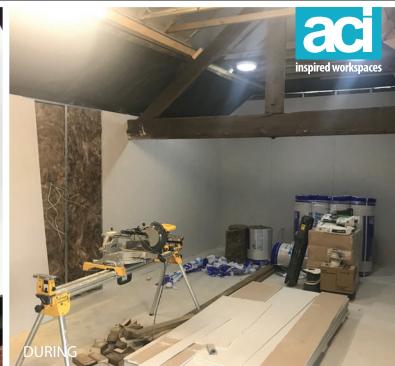

With that in mind, aci quoted to complete the conversion of Pear Tree Yard's ground floor space, as it was soon realised that this was the perfect space for their team to grow for the next 10 years.

aci worked with the team at Wenzel to design and fit out the downstairs space at Pear Tree Yard, including the removal of existing partitions, decoration works, electrical works to ensure the space was completely fit for purpose.

## **Project Scope**

Full Design and Space Planning Works
Removal of Existing Partitions
Partition Alterations
Glazed Partitioning Works
DDA Compliant Manifestation
Decoration Works
Electrical Works
Furniture Plan and Installation