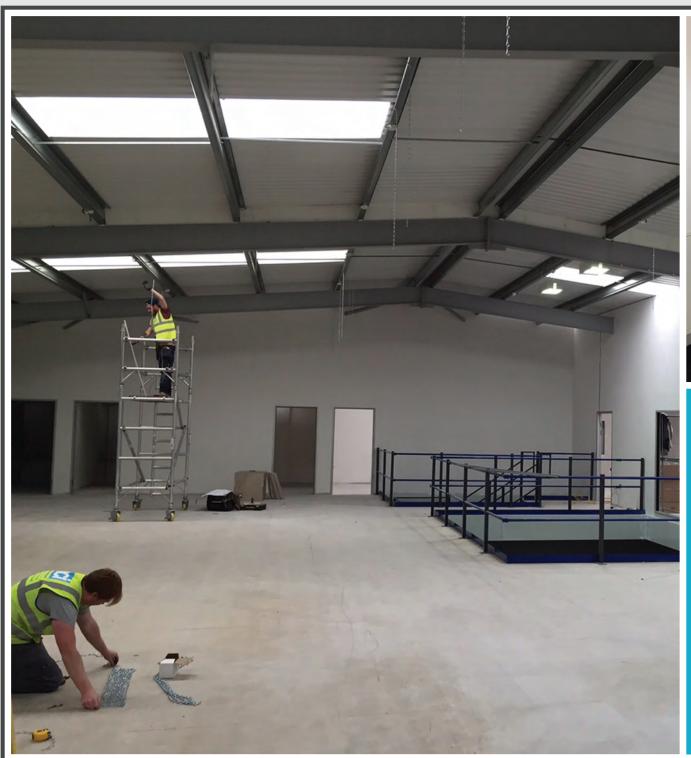

## **Full Turn Key Fit Out**

Trent approached aci after seeing the work that was done and the recommendations given by ABCO. The instructions were quickly given to design and install all elements for the full fit out including the following elements:

Mezzanine floor, dry lining, partitions, ceilings, floor coverings, Kitchens, showers, WC's, Glass frontage, electrical and data installation and pretty much everything else to complete their working environment.