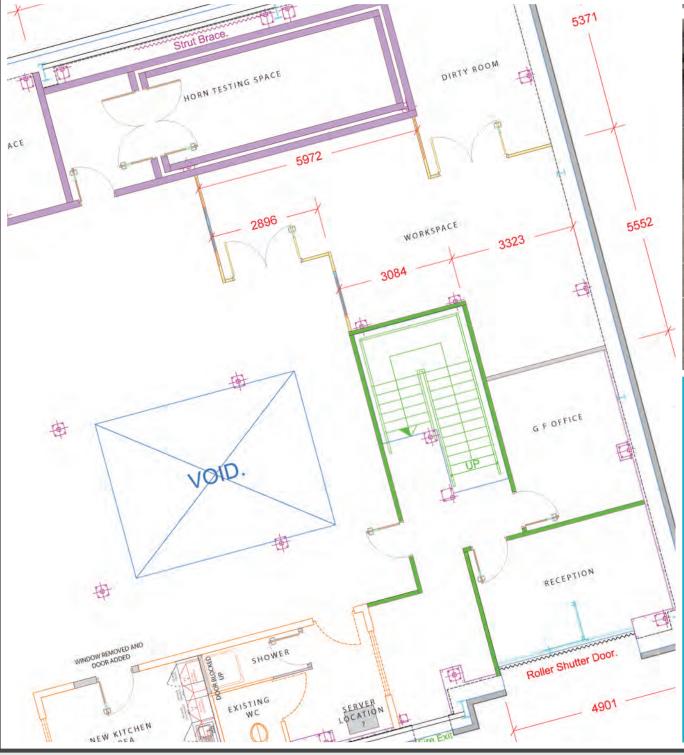

Mezzanine floor, dry lining, partitions, ceilings, floor coverings, Kitchens, showers, WC's, Glass frontage, electrical and data installation and pretty much everything else to complete their working environment.