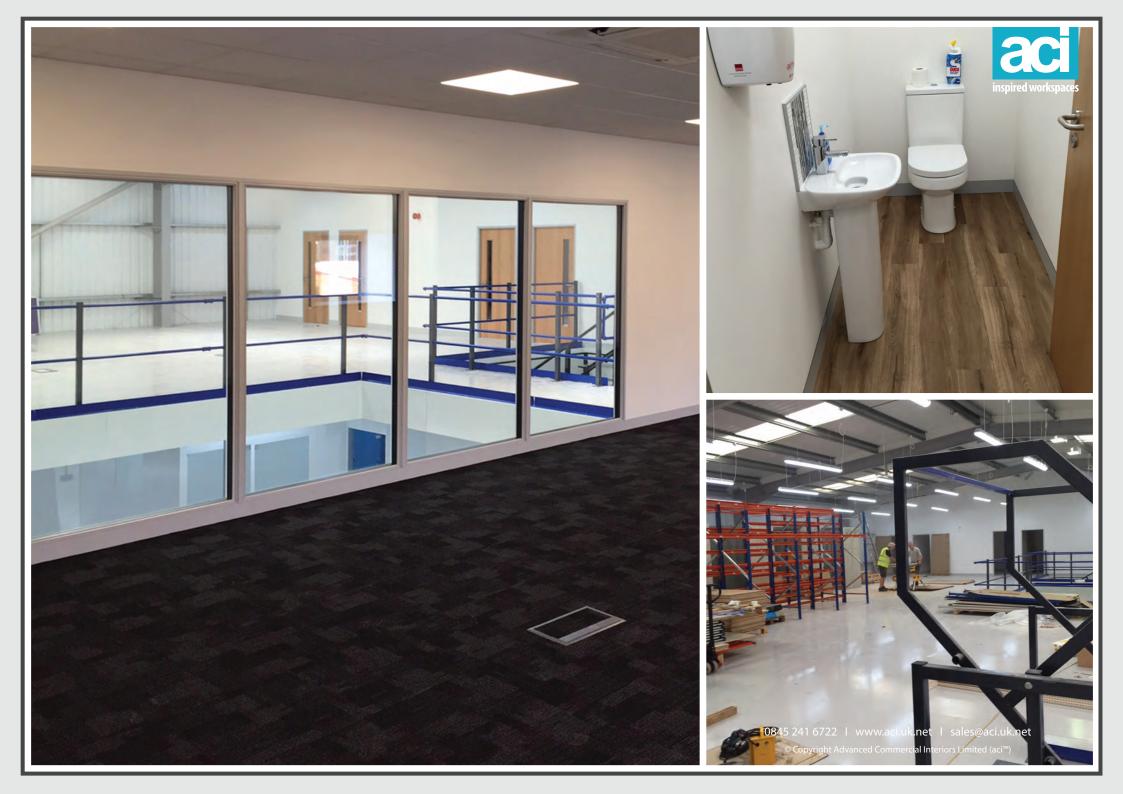

Mezzanine floor, dry lining, partitions, ceilings, floor coverings, Kitchens, showers, WC's, Glass frontage, electrical and data installation and pretty much everything else to complete their working environment.