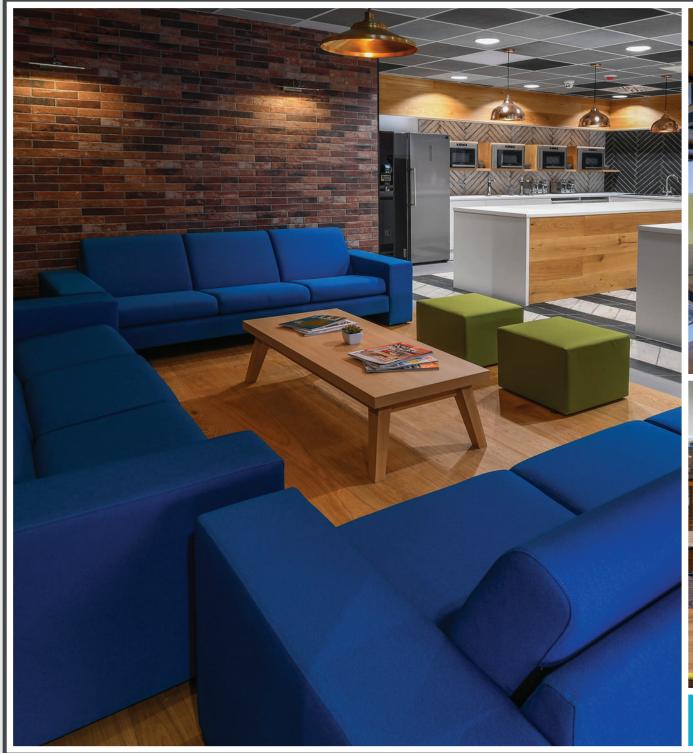

## **Project Overview**

Topps Tiles had recently invested in a large-scale refurbishment of their Head Office in Leicestershire. ACI were chosen to specify, design, supply and install the furniture for the new scheme.

## **Project Scope**

Desks and Operator Chairs Storage and Filing Soft Seating & Breakout Canteen & Reception

0845 241 6722 | www.aci.uk.net | sales@aci.uk.net © Copyright Advanced Commercial Interiors Limited (aci™)