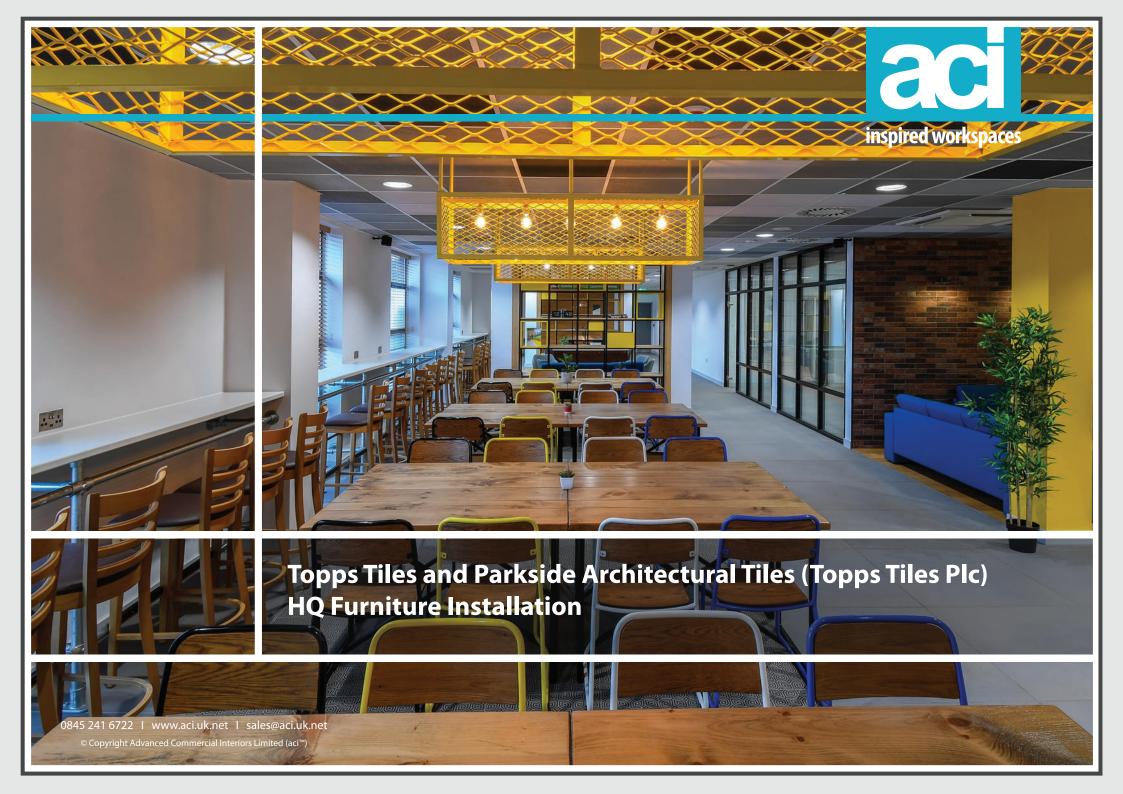

## **Project Overview**

Topps Tiles had recently invested in a large-scale refurbishment of their Head Office in Leicestershire. ACI were chosen to specify, design, supply and install the furniture for the new scheme.

## **Project Scope**

Desks and Operator Chairs Storage and Filing Soft Seating & Breakout Canteen & Reception

0845 241 6722 | www.aci.uk.net | sales@aci.uk.net © Copyright Advanced Commercial Interiors Limited (aci™)