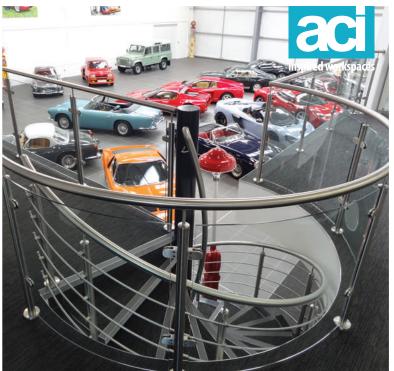

ACI designed and installed a bespoke architectural mezzanine floor and feature spiral staircases system. The first floor was then fitted out as office and meeting room space, using full height jumbo stud partitioning, walnut veneered doors and frameless glass partitioning including a side loaded system to comply with building regulations.