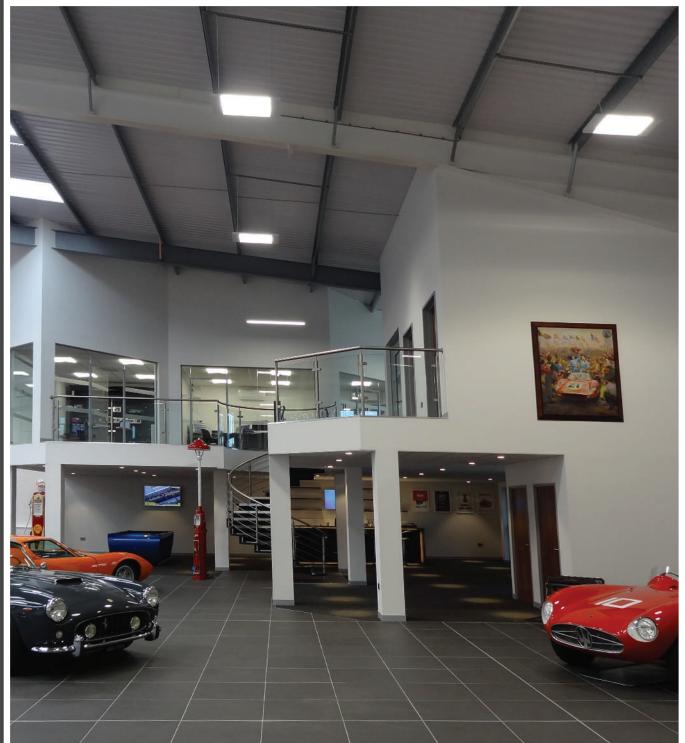

ACI designed and installed a bespoke architectural mezzanine floor and feature spiral staircases system. The first floor was then fitted out as office and meeting room space, using full height jumbo stud partitioning, walnut veneered doors and frameless glass partitioning including a side loaded system to comply with building regulations.

The result is an extremely high end office space, in keeping with the amazing vehicles that Tom Hartley Jnr deals with.

0845 241 6722 | www.aci.uk.net | sales@aci.uk.net © Copyright Advanced Commercial Interiors Limited (aci™)