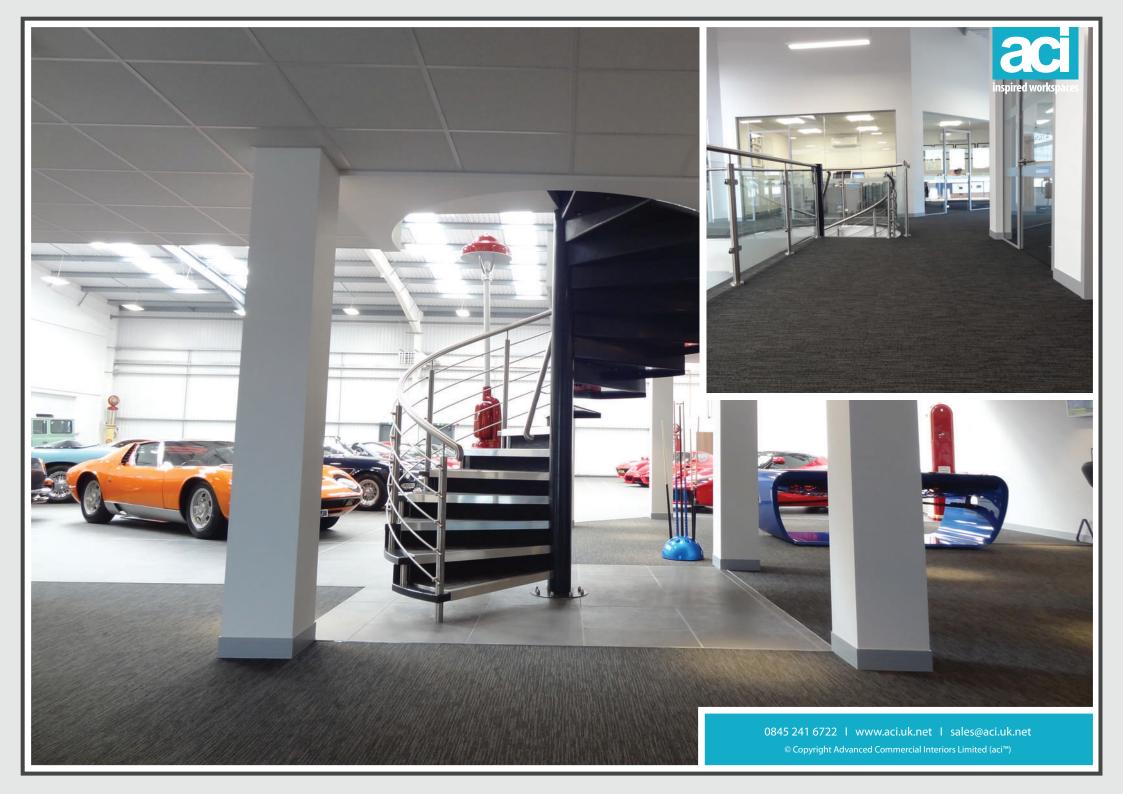

ACI designed and installed a bespoke architectural mezzanine floor and feature spiral staircases system. The first floor was then fitted out as office and meeting room space, using full height jumbo stud partitioning, walnut veneered doors and frameless glass partitioning including a side loaded system to comply with building regulations.

The result is an extremely high end office space, in keeping with the amazing vehicles that Tom Hartley Jnr deals with.

0845 241 6722 | www.aci.uk.net | sales@aci.uk.net © Copyright Advanced Commercial Interiors Limited (aci™)