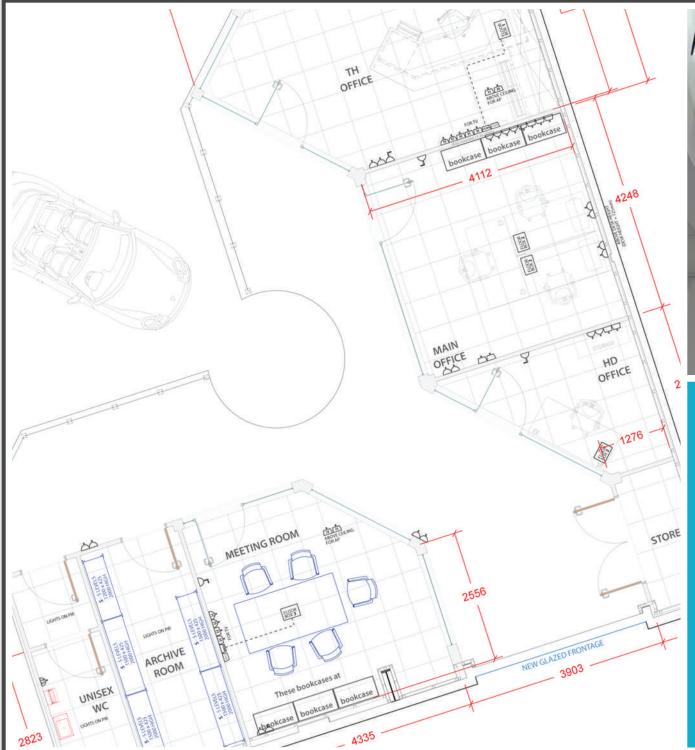

ACI designed and installed a bespoke architectural mezzanine floor and feature spiral staircases system. The first floor was then fitted out as office and meeting room space, using full height jumbo stud partitioning, walnut veneered doors and frameless glass partitioning including a side loaded system to comply with building regulations.