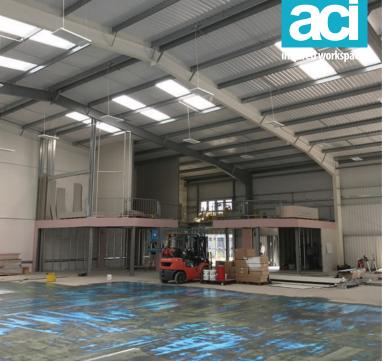

ACI designed and installed a bespoke architectural mezzanine floor and feature spiral staircases system. The first floor was then fitted out as office and meeting room space, using full height jumbo stud partitioning, walnut veneered doors and frameless glass partitioning including a side loaded system to comply with building regulations.