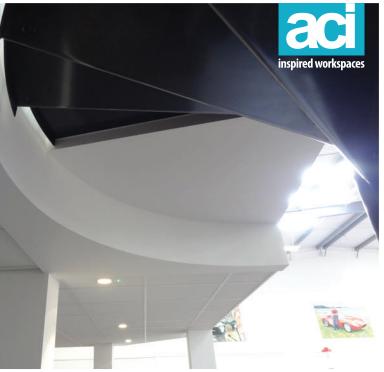

ACI designed and installed a bespoke architectural mezzanine floor and feature spiral staircases system. The first floor was then fitted out as office and meeting room space, using full height jumbo stud partitioning, walnut veneered doors and frameless glass partitioning including a side loaded system to comply with building regulations.