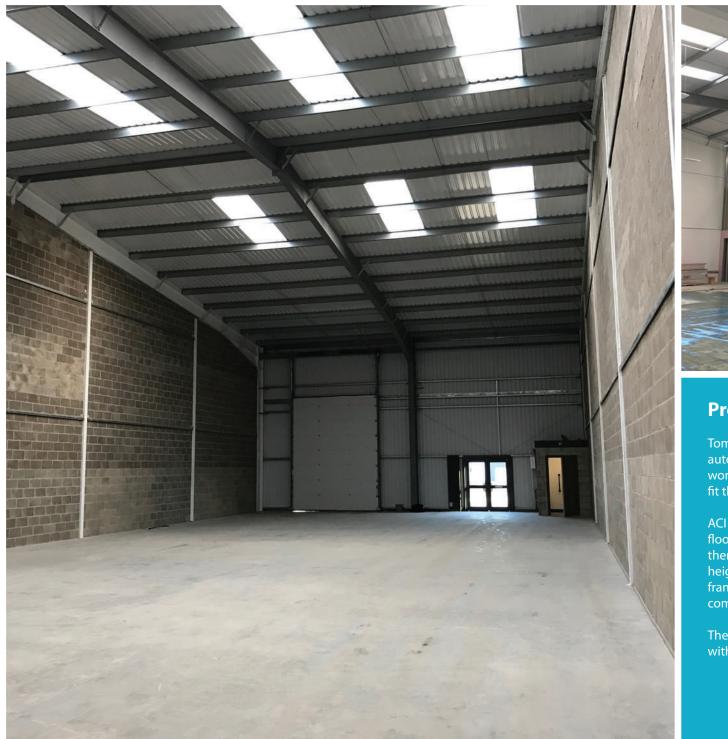

ACI designed and installed a bespoke architectural mezzanine floor and feature spiral staircases system. The first floor was then fitted out as office and meeting room space, using full height jumbo stud partitioning, walnut veneered doors and frameless glass partitioning including a side loaded system to comply with building regulations.