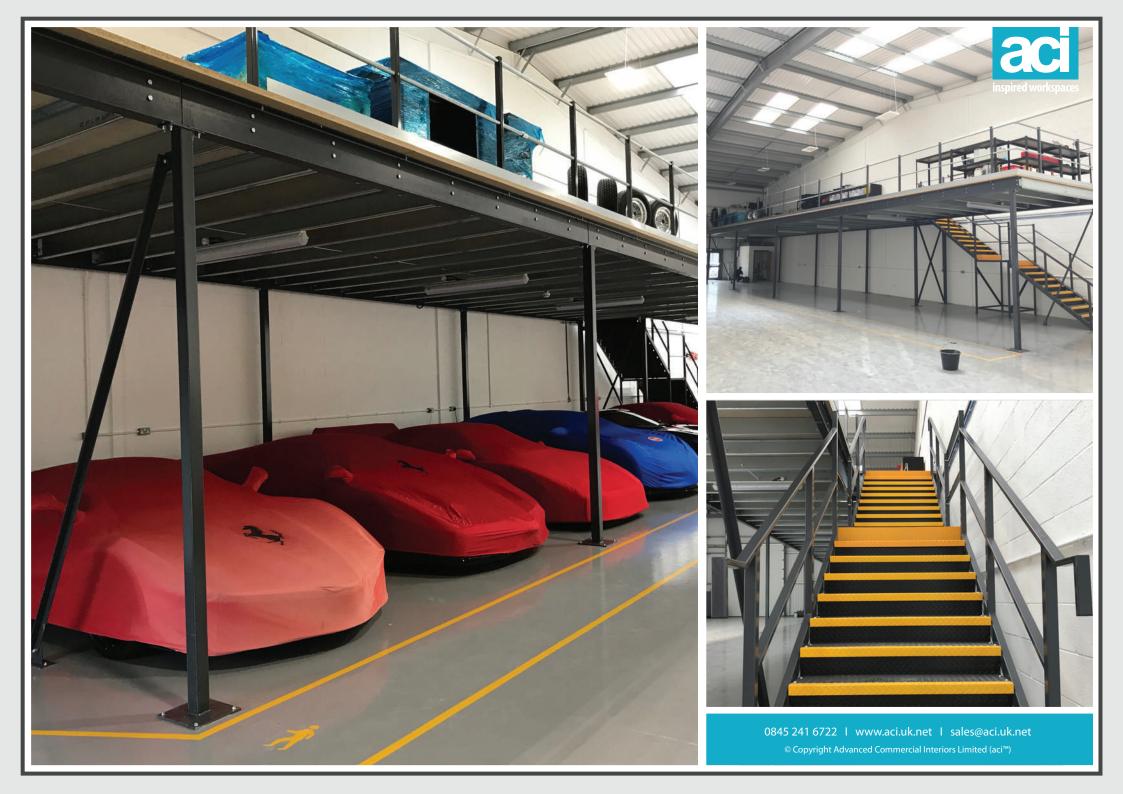

ACI designed and installed a bespoke architectural mezzanine floor and feature spiral staircases system. The first floor was then fitted out as office and meeting room space, using full height jumbo stud partitioning, walnut veneered doors and frameless glass partitioning including a side loaded system to comply with building regulations.