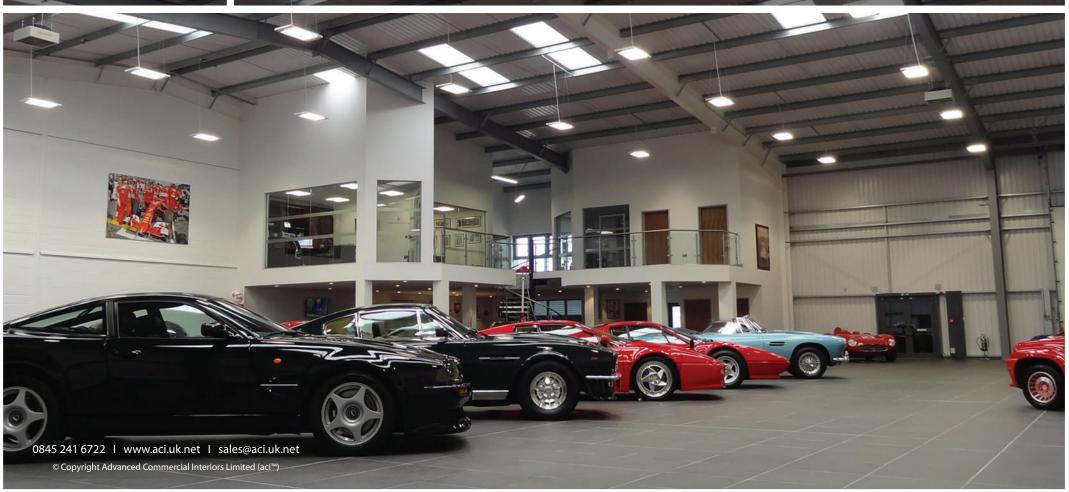

ACI designed and installed a bespoke architectural mezzanine floor and feature spiral staircases system. The first floor was then fitted out as office and meeting room space, using full height jumbo stud partitioning, walnut veneered doors and frameless glass partitioning including a side loaded system to comply with building regulations.

The result is an extremely high end office space, in keeping with the amazing vehicles that Tom Hartley Jnr deals with.

0845 241 6722 | www.aci.uk.net | sales@aci.uk.net © Copyright Advanced Commercial Interiors Limited (aci™)