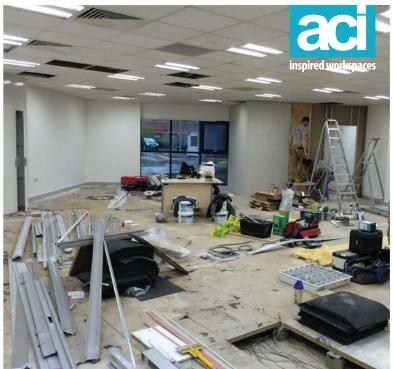

The design was made slightly more challenging due to a quirky shaped building, but we were up to the task!

The conversion of the 9000 square foot of office space took 10 weeks to complete, at a cost of £100,000.