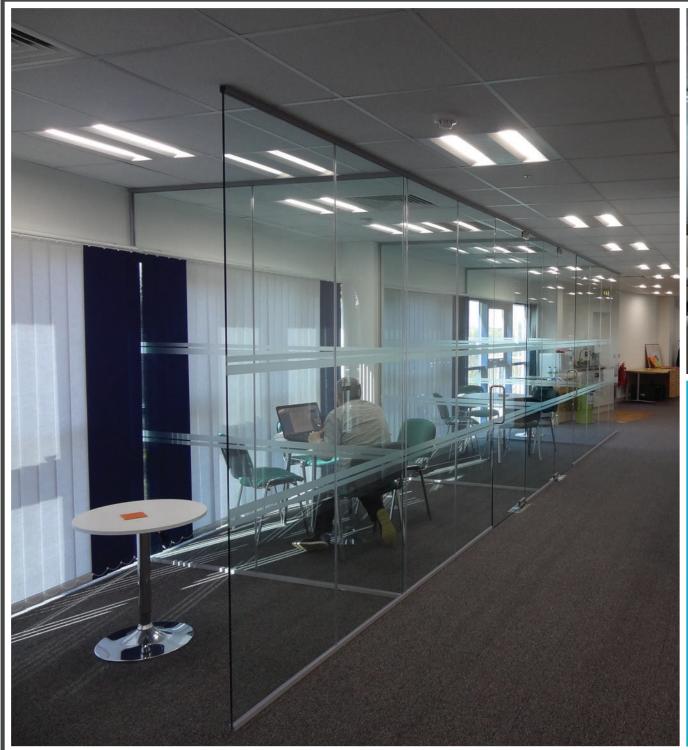

## **Project Overview**

Having outgrown their current office space, TopCashback identified a new, much larger site that would help them expand their successful business further.

After an initial meeting with ACI, we identified the required criteria, including a very large canteen / breakout / games area. ACI started work and created a space plan to create the right number of desk locations, managers offices, meeting rooms, toilets and breakout space.

The design was made slightly more challenging due to a quirky shaped building, but we were up to the task!

The conversion of the 9000 square foot of office space took 10 weeks to complete, at a cost of £100,000.