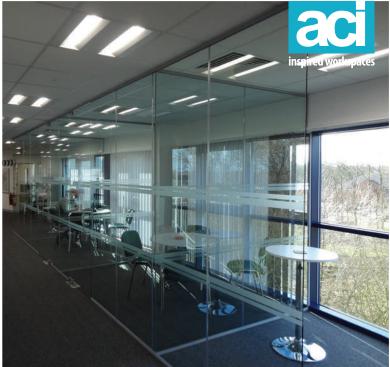

## **Project Overview**

Having outgrown their current office space, TopCashback identified a new, much larger site that would help them expand their successful business further.

After an initial meeting with ACI, we identified the required criteria, including a very large canteen / breakout / games area. ACI started work and created a space plan to create the right number of desk locations, managers offices, meeting rooms, toilets and breakout space.

The design was made slightly more challenging due to a quirky shaped building, but we were up to the task!

The conversion of the 9000 square foot of office space took 10 weeks to complete, at a cost of £100,000.