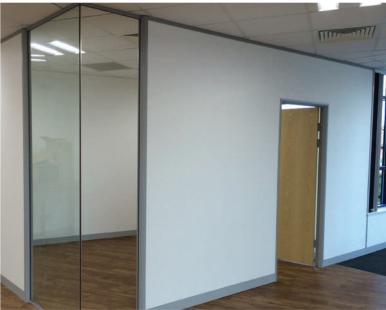

## **Project Overview**

Having outgrown their current office space, TopCashback identified a new, much larger site that would help them expand their successful business further.

After an initial meeting with ACI, we identified the required criteria, including a very large canteen / breakout / games area. ACI started work and created a space plan to create the right number of desk locations, managers offices, meeting rooms, toilets and breakout space.

The design was made slightly more challenging due to a quirky shaped building, but we were up to the task!

The conversion of the 9000 square foot of office space took 10 weeks to complete, at a cost of £100,000.