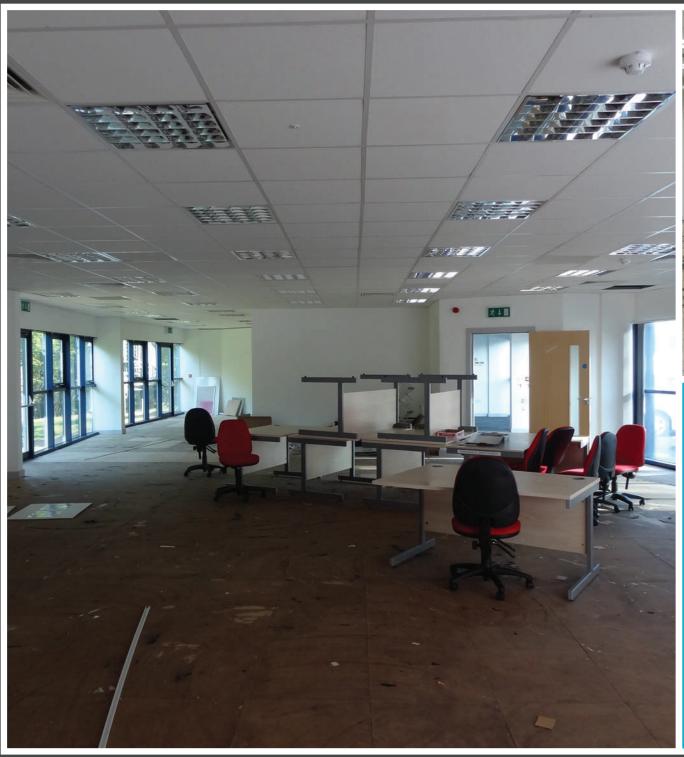

The design was made slightly more challenging due to a quirky shaped building, but we were up to the task!

The conversion of the 9000 square foot of office space took 10 weeks to complete, at a cost of £100,000.