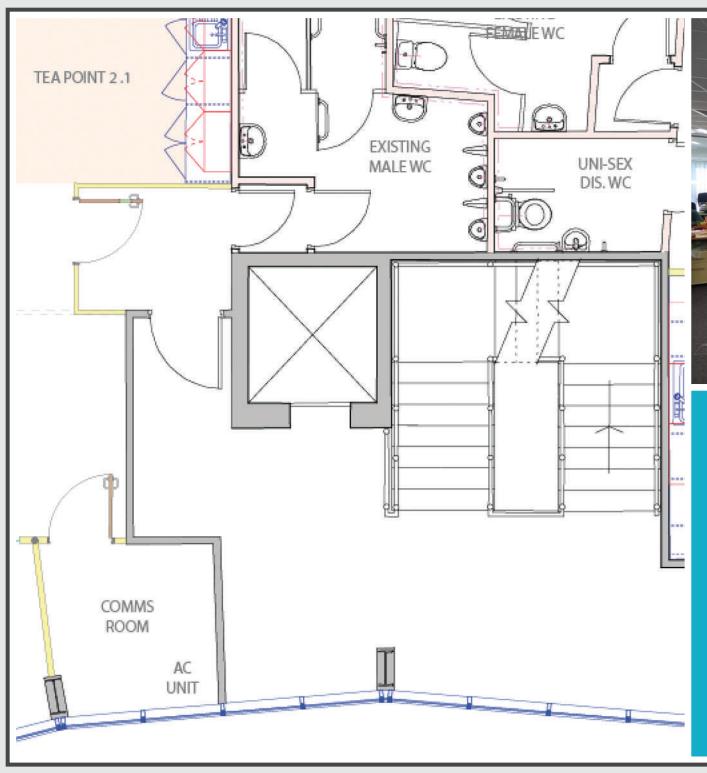

## **Project Overview**

Having outgrown their current office space, TopCashback identified a new, much larger site that would help them expand their successful business further.

After an initial meeting with ACI, we identified the required criteria, including a very large canteen / breakout / games area. ACI started work and created a space plan to create the right number of desk locations, managers offices, meeting rooms, toilets and breakout space.

The design was made slightly more challenging due to a quirky shaped building, but we were up to the task!

The conversion of the 9000 square foot of office space took 10 weeks to complete, at a cost of £100,000.