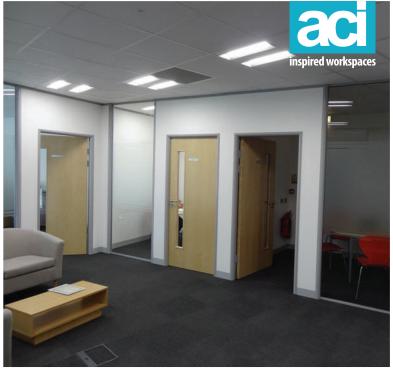

## **Project Overview**

Having outgrown their current office space, TopCashback identified a new, much larger site that would help them expand their successful business further.

After an initial meeting with ACI, we identified the required criteria, including a very large canteen / breakout / games area. ACI started work and created a space plan to create the right number of desk locations, managers offices, meeting rooms, toilets and breakout space.

The design was made slightly more challenging due to a quirky shaped building, but we were up to the task!

The conversion of the 9000 square foot of office space took 10 weeks to complete, at a cost of £100,000.