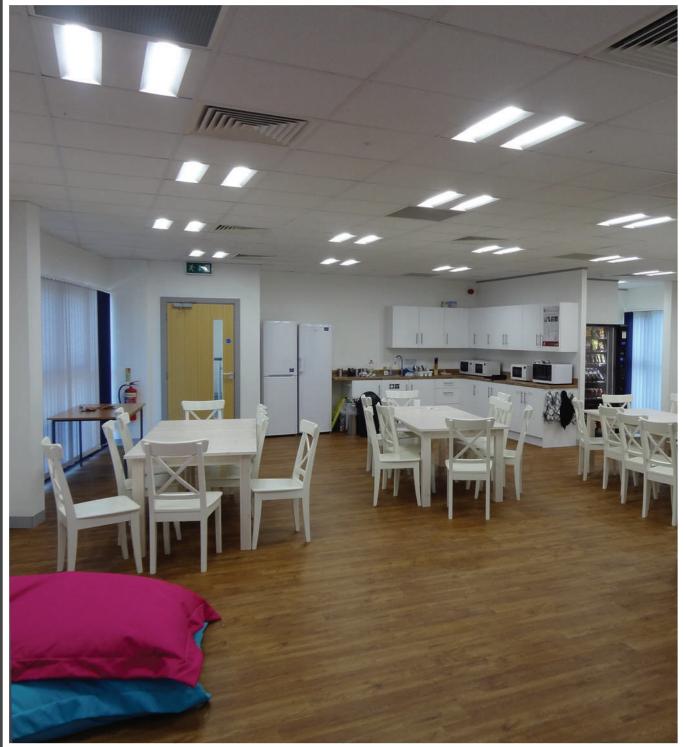

## **Project Overview**

Having outgrown their current office space, TopCashback identified a new, much larger site that would help them expand their successful business further.

After an initial meeting with ACI, we identified the required criteria, including a very large canteen / breakout / games area. ACI started work and created a space plan to create the right number of desk locations, managers offices, meeting rooms, toilets and breakout space.

The design was made slightly more challenging due to a quirky shaped building, but we were up to the task!

The conversion of the 9000 square foot of office space took 10 weeks to complete, at a cost of £100,000.