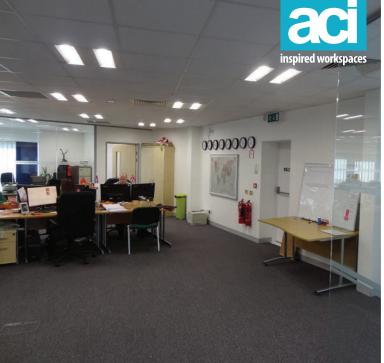

## **Project Overview**

Having outgrown their current office space, TopCashback identified a new, much larger site that would help them expand their successful business further.

After an initial meeting with ACI, we identified the required criteria, including a very large canteen / breakout / games area. ACI started work and created a space plan to create the right number of desk locations, managers offices, meeting rooms, toilets and breakout space.

The design was made slightly more challenging due to a quirky shaped building, but we were up to the task!

The conversion of the 9000 square foot of office space took 10 weeks to complete, at a cost of £100,000.