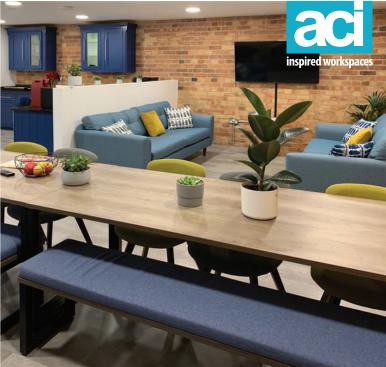

## **Project Overview**

Rhodes Wealth Management had outgrown their previous premises on Pride Park in Derby and had been looking for a new office building for over 2 years. They ideally wanted something different from the 'norm' and eventually found an historical ex-farm building in the beautiful village of Brailsford.

As the building had been unoccupied for several years, it required a comprehensive refurbishment to ensure the building was suitable for office use.

ACI were able to create an amazing suite of meeting rooms on the ground floor with a large break out space and shower room, four offices on the first floor with feature glass partitioning and infills, working around the high ceilings and timber beams. The project was completed in 9 weeks.

## **Project Scope**

Full Strip Out of Existing Fittings and Electrics
Glazed Partitioning with Feature Graphics
Large Break Out / Kitchen Space
Shower Room and Toilet Works
Carpet & Vinyl Flooring
Office Furniture
Full Electrical Installation
Full CAT 6 Data Installation
Powder Coated Heritage Aluminium Windows
Feature Balustrades
Building Regulations Compliant