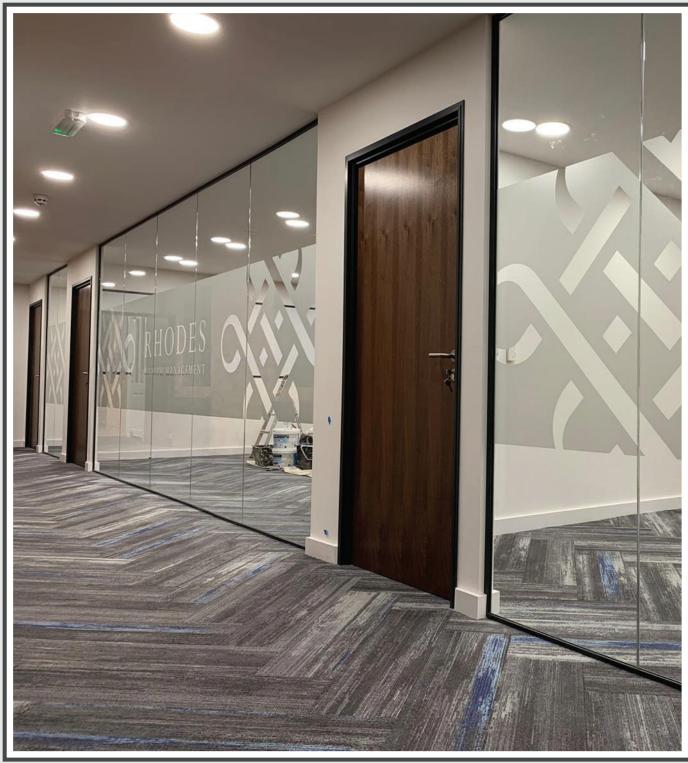

As the building had been unoccupied for several years, it required a comprehensive refurbishment to ensure the building was suitable for office use.

ACI were able to create an amazing suite of meeting rooms on the ground floor with a large break out space and shower room, four offices on the first floor with feature glass partitioning and infills, working around the high ceilings and timber beams. The project was completed in 9 weeks.

## **Project Scope**

Full Strip Out of Existing Fittings and Electrics
Glazed Partitioning with Feature Graphics
Large Break Out / Kitchen Space
Shower Room and Toilet Works
Carpet & Vinyl Flooring
Office Furniture
Full Electrical Installation
Full CAT 6 Data Installation
Powder Coated Heritage Aluminium Windows
Feature Balustrades
Building Regulations Compliant