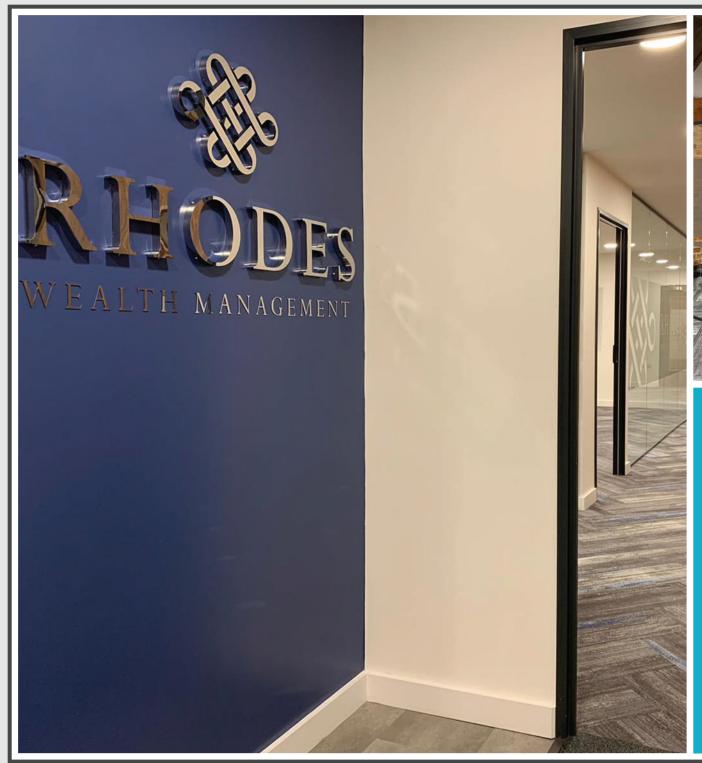

## **Project Overview**

Rhodes Wealth Management had outgrown their previous premises on Pride Park in Derby and had been looking for a new office building for over 2 years. They ideally wanted something different from the 'norm' and eventually found an historical ex-farm building in the beautiful village of Brailsford.

As the building had been unoccupied for several years, it required a comprehensive refurbishment to ensure the building was suitable for office use.

ACI were able to create an amazing suite of meeting rooms on the ground floor with a large break out space and shower room, four offices on the first floor with feature glass partitioning and infills, working around the high ceilings and timber beams. The project was completed in 9 weeks.