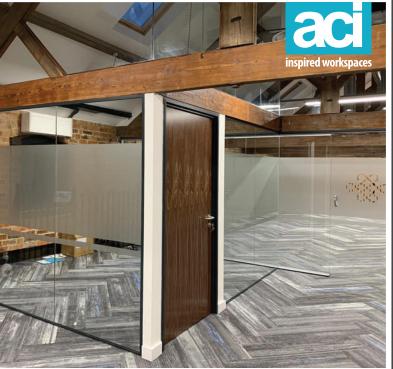

As the building had been unoccupied for several years, it required a comprehensive refurbishment to ensure the building was suitable for office use.

ACI were able to create an amazing suite of meeting rooms on the ground floor with a large break out space and shower room, four offices on the first floor with feature glass partitioning and infills, working around the high ceilings and timber beams. The project was completed in 9 weeks.

## **Project Scope**

Full Strip Out of Existing Fittings and Electrics
Glazed Partitioning with Feature Graphics
Large Break Out / Kitchen Space
Shower Room and Toilet Works
Carpet & Vinyl Flooring
Office Furniture
Full Electrical Installation
Full CAT 6 Data Installation
Powder Coated Heritage Aluminium Windows
Feature Balustrades
Building Regulations Compliant