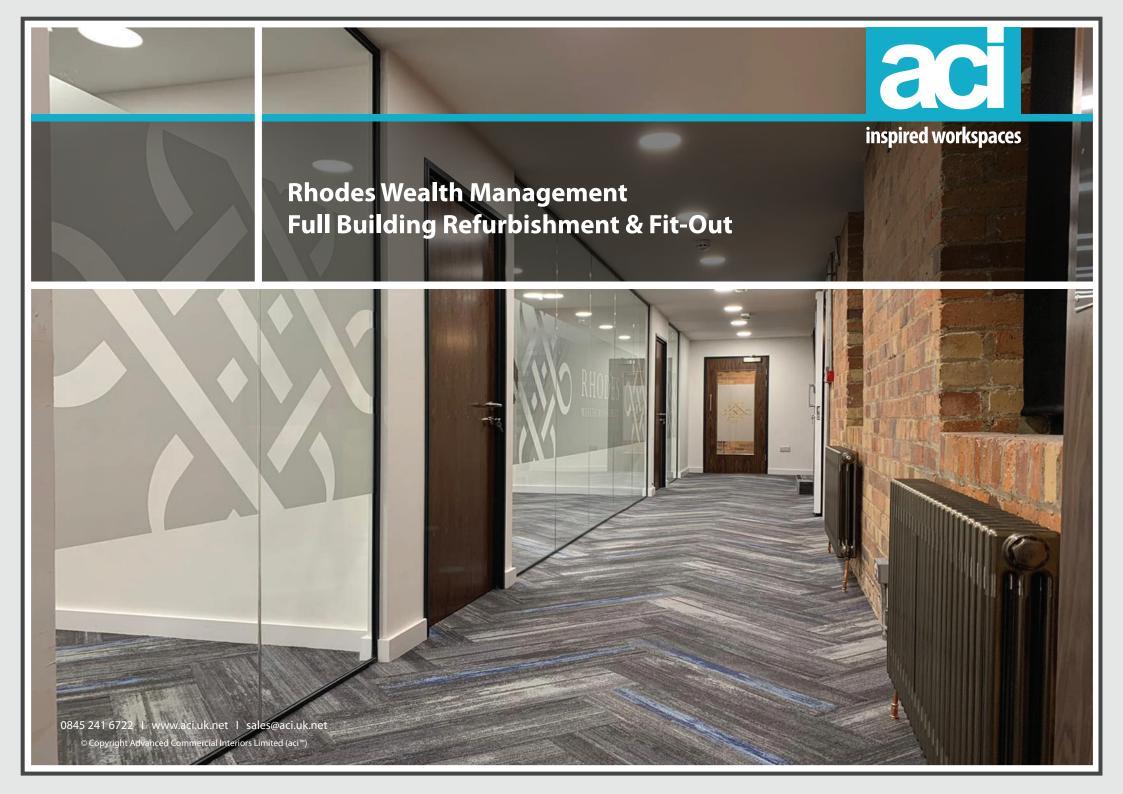

## **Project Overview**

Rhodes Wealth Management had outgrown their previous premises on Pride Park in Derby and had been looking for a new office building for over 2 years. They ideally wanted something different from the 'norm' and eventually found an historical ex-farm building in the beautiful village of Brailsford.

As the building had been unoccupied for several years, it required a comprehensive refurbishment to ensure the building was suitable for office use.

ACI were able to create an amazing suite of meeting rooms on the ground floor with a large break out space and shower room, four offices on the first floor with feature glass partitioning and infills, working around the high ceilings and timber beams. The project was completed in 9 weeks.