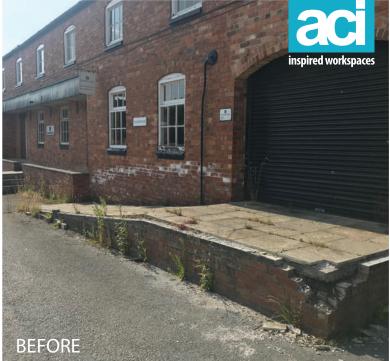

## **Project Overview**

Rhodes Wealth Management had outgrown their previous premises on Pride Park in Derby and had been looking for a new office building for over 2 years. They ideally wanted something different from the 'norm' and eventually found an historical ex-farm building in the beautiful village of Brailsford.

As the building had been unoccupied for several years, it required a comprehensive refurbishment to ensure the building was suitable for office use.

ACI were able to create an amazing suite of meeting rooms on the ground floor with a large break out space and shower room, four offices on the first floor with feature glass partitioning and infills, working around the high ceilings and timber beams. The project was completed in 9 weeks.