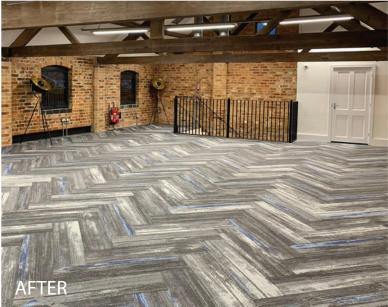

As the building had been unoccupied for several years, it required a comprehensive refurbishment to ensure the building was suitable for office use.

ACI were able to create an amazing suite of meeting rooms on the ground floor with a large break out space and shower room, four offices on the first floor with feature glass partitioning and infills, working around the high ceilings and timber beams. The project was completed in 9 weeks.

## **Project Scope**

Full Strip Out of Existing Fittings and Electrics
Glazed Partitioning with Feature Graphics
Large Break Out / Kitchen Space
Shower Room and Toilet Works
Carpet & Vinyl Flooring
Office Furniture
Full Electrical Installation
Full CAT 6 Data Installation
Powder Coated Heritage Aluminium Windows
Feature Balustrades
Building Regulations Compliant