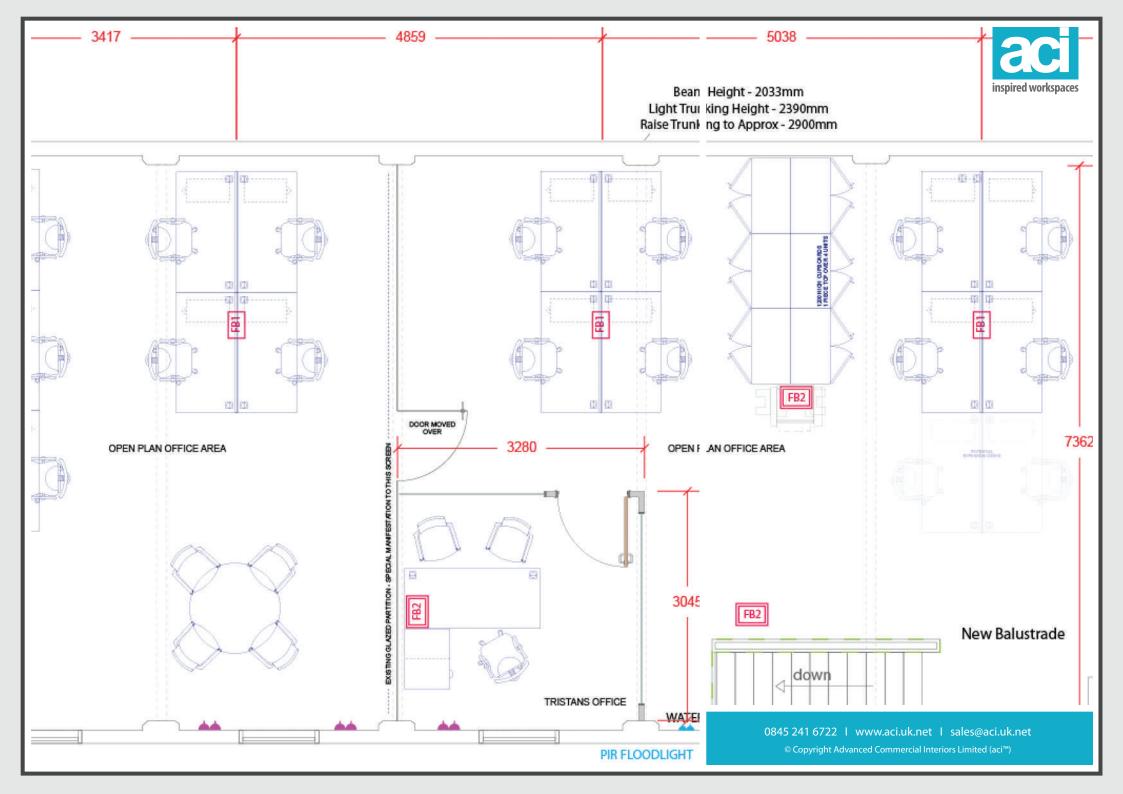

## **Project Scope**

Full Strip Out of Existing Fittings and Electrics
Glazed Partitioning with Feature Graphics
Large Break Out / Kitchen Space
Shower Room and Toilet Works
Carpet & Vinyl Flooring
Office Furniture
Full Electrical Installation
Full CAT 6 Data Installation
Powder Coated Heritage Aluminium Windows
Feature Balustrades
Building Regulations Compliant