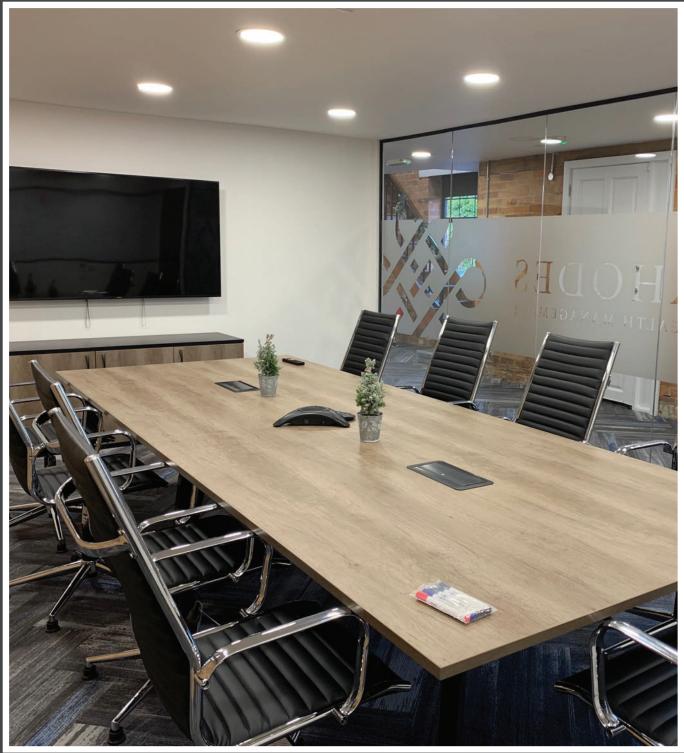

## **Project Overview**

Rhodes Wealth Management had outgrown their previous premises on Pride Park in Derby and had been looking for a new office building for over 2 years. They ideally wanted something different from the 'norm' and eventually found an historical ex-farm building in the beautiful village of Brailsford.

As the building had been unoccupied for several years, it required a comprehensive refurbishment to ensure the building was suitable for office use.

ACI were able to create an amazing suite of meeting rooms on the ground floor with a large break out space and shower room, four offices on the first floor with feature glass partitioning and infills, working around the high ceilings and timber beams. The project was completed in 9 weeks.

## **Project Scope**

Full Strip Out of Existing Fittings and Electrics
Glazed Partitioning with Feature Graphics
Large Break Out / Kitchen Space
Shower Room and Toilet Works
Carpet & Vinyl Flooring
Office Furniture
Full Electrical Installation
Full CAT 6 Data Installation
Powder Coated Heritage Aluminium Windows
Feature Balustrades
Building Regulations Compliant