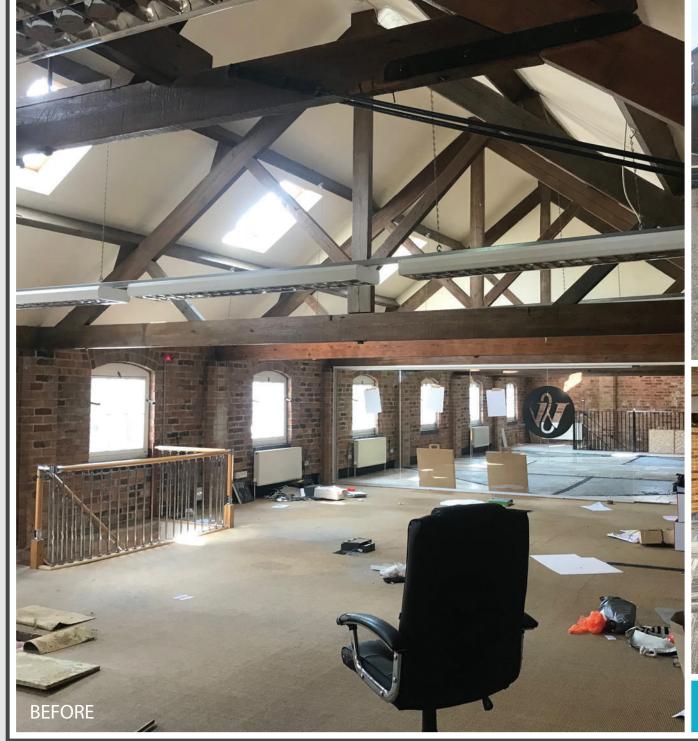

As the building had been unoccupied for several years, it required a comprehensive refurbishment to ensure the building was suitable for office use.

ACI were able to create an amazing suite of meeting rooms on the ground floor with a large break out space and shower room, four offices on the first floor with feature glass partitioning and infills, working around the high ceilings and timber beams. The project was completed in 9 weeks.