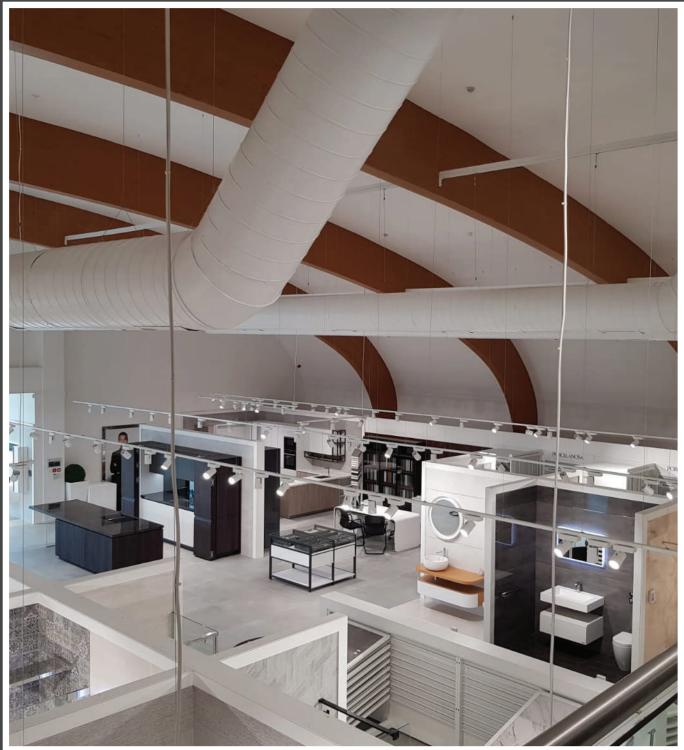

## **Project Overview**

Porcelanosa are a long standing client of ACI.

ACI have completed over 15 showroom refurbishments and fit-outs over the years, with Cambridge being the most recent and unique to date!

The building was previously occupied by Multiyork Furniture and was looking extremely tired, leaving it in need of some much required TLC.

Porcelanosa looked to ACI to undertake a full turn-key package for them.

## **Project Scope**

Demolition
Mezzanine Floor Alterations
Air Conditioning
Ventilation
Power Alterations
Lighting Work
Partitioning, Dry-Lining and Glazing
Re-Decoration
External Cleaning & Sealing of Cladding
Groundworks
Tiling Floors & Walls
Display Installations
Kitchen Installations