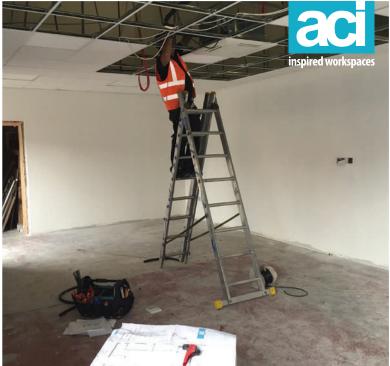

## **Project Overview**

We were approached by Pendragon to convert an area of warehouse / garage space into their brand new, 21st century training facility.

The scheme was to create a large reception area and 5 new meeting rooms. With the clever use of 2 acoustic folding walls, the rooms could be made larger to cope with conferences of up to 60 people!

These walls were also fitted with write-on vinyl panels to help with presentations. The glazing was ACI's new frameless system fitted with sunken' trims to give an even more modern look!

Climate controlled air conditioning was also installed, along with mechanical ventilation and LED light fittings.