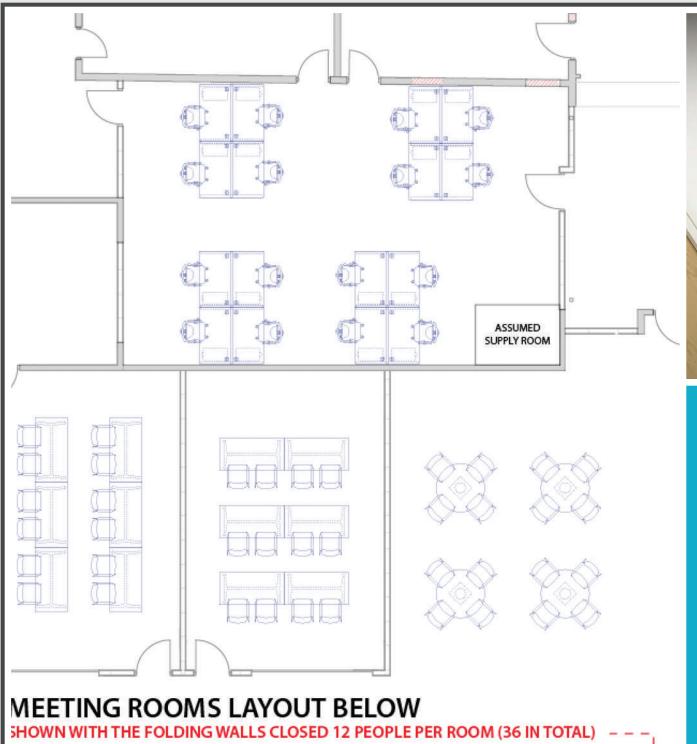

## **Project Overview**

We were approached by Pendragon to convert an area of warehouse / garage space into their brand new, 21st century training facility.

The scheme was to create a large reception area and 5 new meeting rooms. With the clever use of 2 acoustic folding walls, the rooms could be made larger to cope with conferences of up to 60 people!

These walls were also fitted with write-on vinyl panels to help with presentations. The glazing was ACI's new frameless system fitted with sunken' trims to give an even more modern look!

Climate controlled air conditioning was also installed, along with mechanical ventilation and LED light fittings.