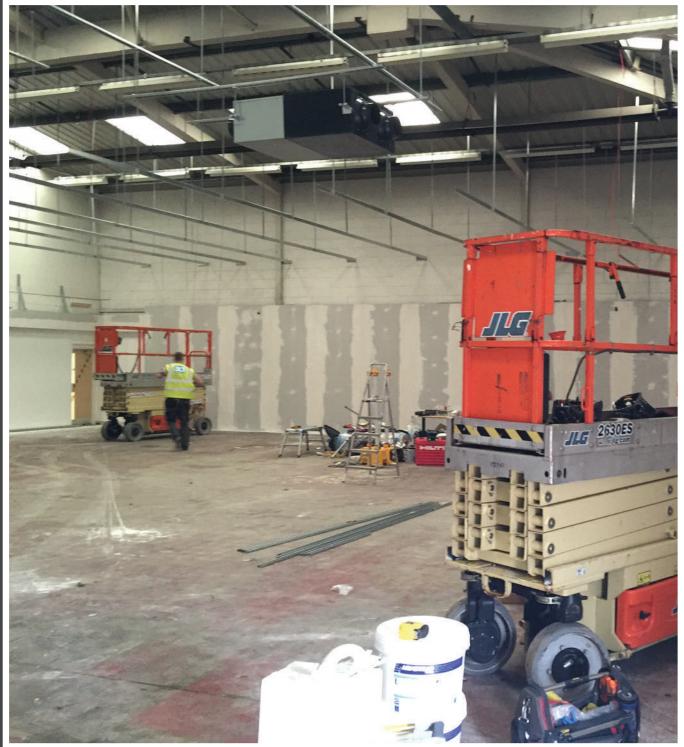

## **Project Overview**

We were approached by Pendragon to convert an area of warehouse / garage space into their brand new, 21st century training facility.

The scheme was to create a large reception area and 5 new meeting rooms. With the clever use of 2 acoustic folding walls, the rooms could be made larger to cope with conferences of up to 60 people!