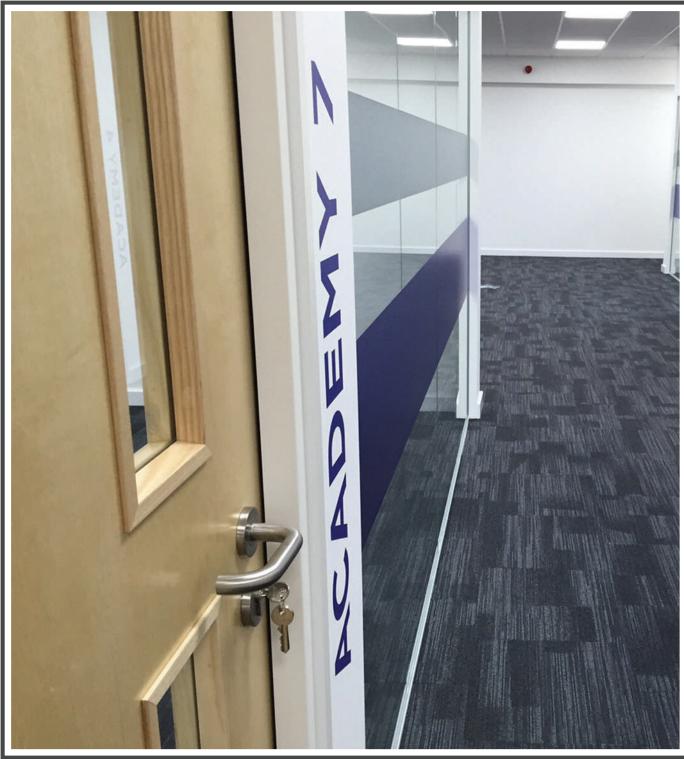

## **Project Overview**

We were approached by Pendragon to convert an area of warehouse / garage space into their brand new, 21st century training facility.

The scheme was to create a large reception area and 5 new meeting rooms. With the clever use of 2 acoustic folding walls, the rooms could be made larger to cope with conferences of up to 60 people!

These walls were also fitted with write-on vinyl panels to help with presentations. The glazing was ACI's new frameless system fitted with sunken' trims to give an even more modern look!

Climate controlled air conditioning was also installed, along with mechanical ventilation and LED light fittings.