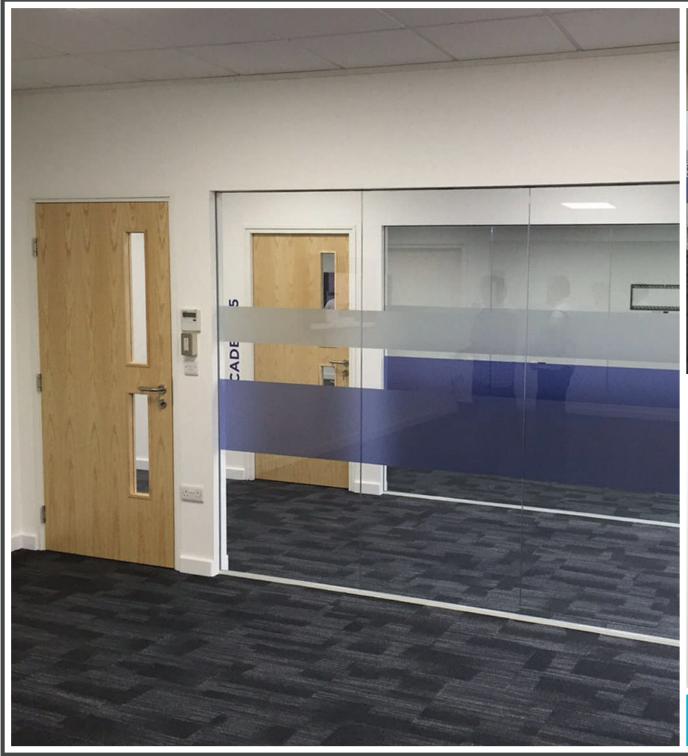

## **Project Overview**

We were approached by Pendragon to convert an area of warehouse / garage space into their brand new, 21st century training facility.

The scheme was to create a large reception area and 5 new meeting rooms. With the clever use of 2 acoustic folding walls, the rooms could be made larger to cope with conferences of up to 60 people!

These walls were also fitted with write-on vinyl panels to help with presentations. The glazing was ACI's new frameless system fitted with sunken' trims to give an even more modern look!

Climate controlled air conditioning was also installed, along with mechanical ventilation and LED light fittings.