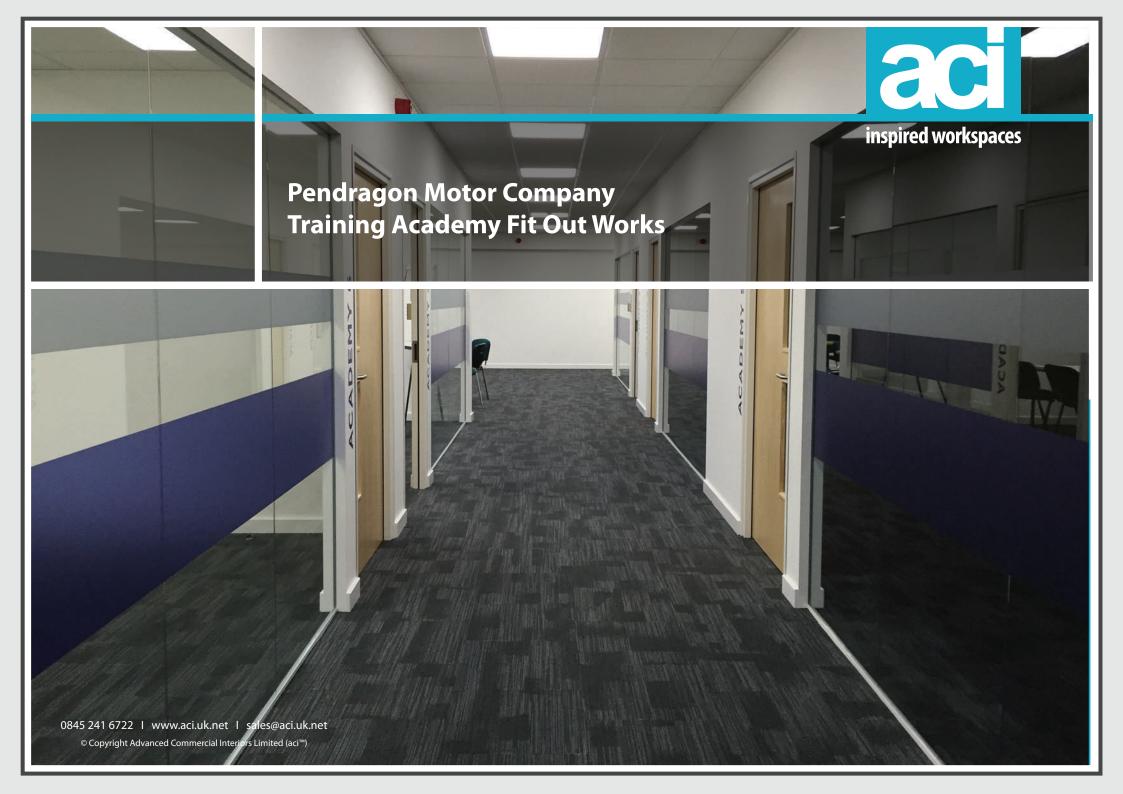

## **Project Overview**

We were approached by Pendragon to convert an area of warehouse / garage space into their brand new, 21st century training facility.

The scheme was to create a large reception area and 5 new meeting rooms. With the clever use of 2 acoustic folding walls, the rooms could be made larger to cope with conferences of up to 60 people!

These walls were also fitted with write-on vinyl panels to help with presentations. The glazing was ACI's new frameless system fitted with sunken' trims to give an even more modern look!

Climate controlled air conditioning was also installed, along with mechanical ventilation and LED light fittings.