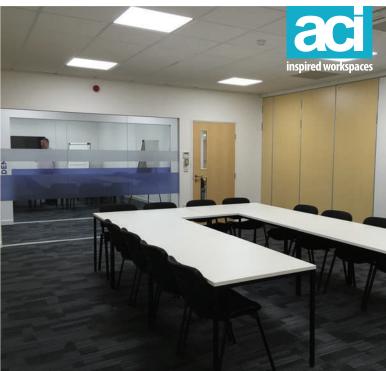

## **Project Overview**

We were approached by Pendragon to convert an area of warehouse / garage space into their brand new, 21st century training facility.

The scheme was to create a large reception area and 5 new meeting rooms. With the clever use of 2 acoustic folding walls, the rooms could be made larger to cope with conferences of up to 60 people!

These walls were also fitted with write-on vinyl panels to help with presentations. The glazing was ACI's new frameless system fitted with sunken' trims to give an even more modern look!

Climate controlled air conditioning was also installed, along with mechanical ventilation and LED light fittings.