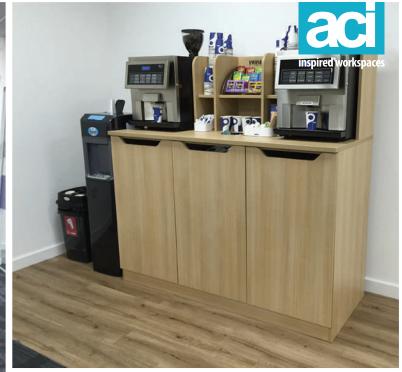

## **Project Overview**

We were approached by Pendragon to convert an area of warehouse / garage space into their brand new, 21st century training facility.

The scheme was to create a large reception area and 5 new meeting rooms. With the clever use of 2 acoustic folding walls, the rooms could be made larger to cope with conferences of up to 60 people!

These walls were also fitted with write-on vinyl panels to help with presentations. The glazing was ACI's new frameless system fitted with sunken' trims to give an even more modern look!

Climate controlled air conditioning was also installed, along with mechanical ventilation and LED light fittings.