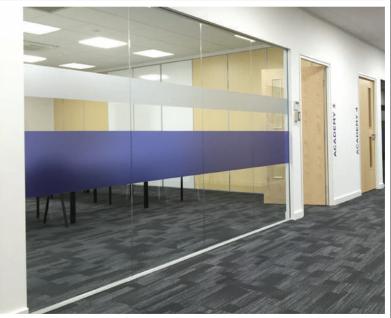

## **Project Overview**

We were approached by Pendragon to convert an area of warehouse / garage space into their brand new, 21st century training facility.

The scheme was to create a large reception area and 5 new meeting rooms. With the clever use of 2 acoustic folding walls, the rooms could be made larger to cope with conferences of up to 60 people!

These walls were also fitted with write-on vinyl panels to help with presentations. The glazing was ACI's new frameless system fitted with sunken' trims to give an even more modern look!

Climate controlled air conditioning was also installed, along with mechanical ventilation and LED light fittings.