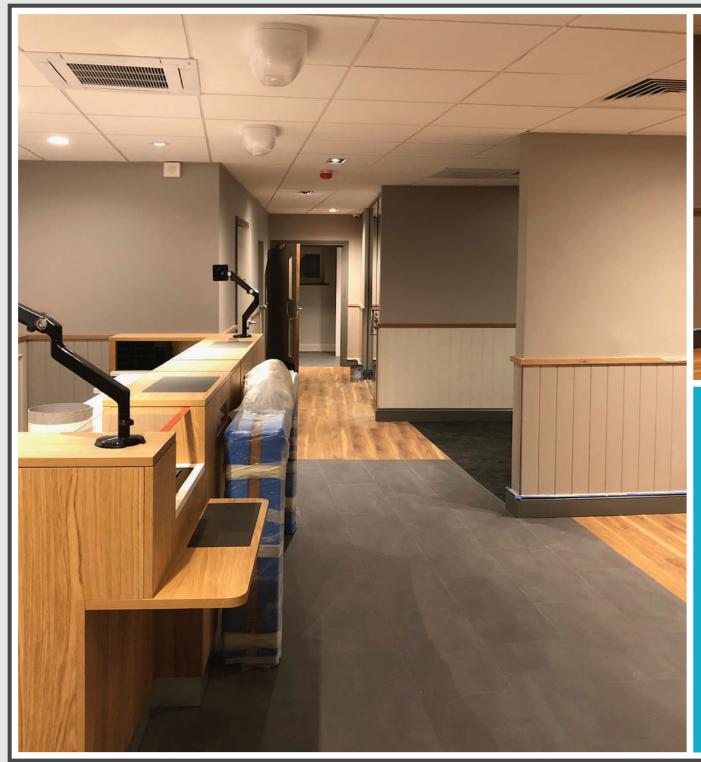

## **Project Information**

Following the successful completion of previous works for this main contractor and Nationwide themselves, we were chosen once again to complete the main fit-out works for Nationwide's Lancaster Building Society refurbishment.

This project included the strip-out of the existing store, followed by installation of new partitioning and dry-lining works, new flooring and ceiling fixtures and decoration across the whole premises.

The previous store looked tired as it has served the community in Lancaster for a long time, so the new fit-out works here gives it the facelift it deserves.

> 0845 241 6722 ∣ www.aci.uk.net ∣ sales@aci.uk.net © Copyright Advanced Commercial Interiors Limited (aci™)