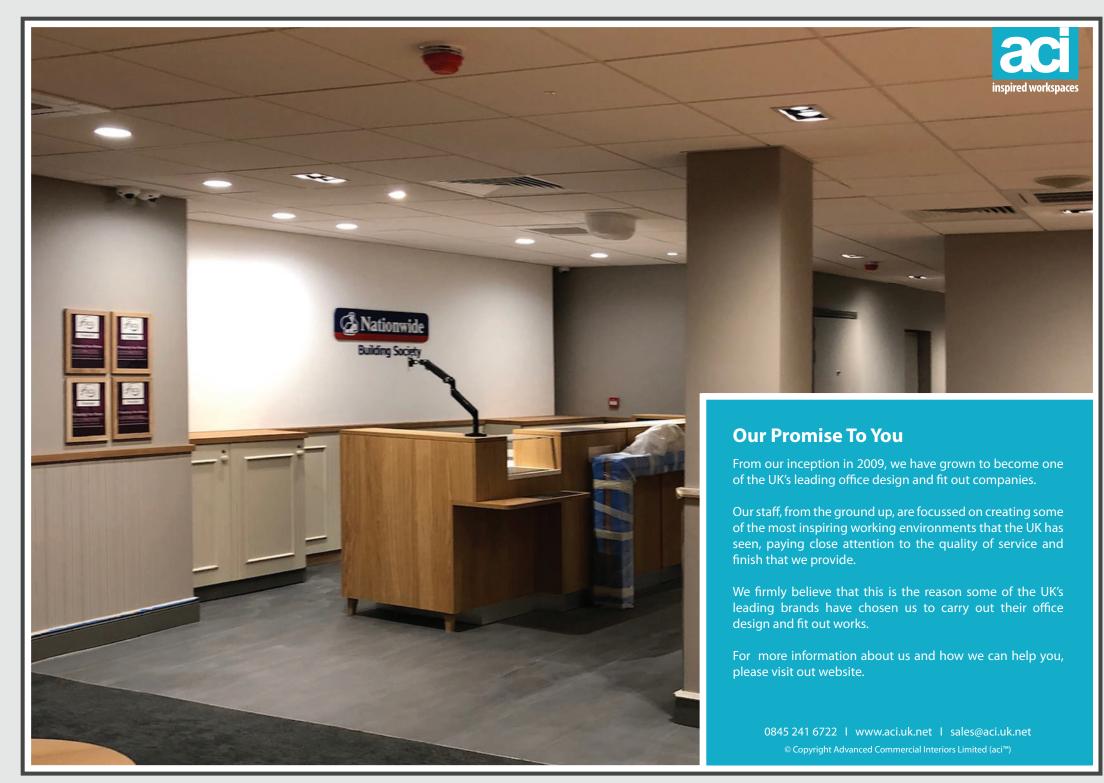

## **Project Information**

Following the successful completion of previous works for this main contractor and Nationwide themselves, we were chosen once again to complete the main fit-out works for Nationwide's Lancaster Building Society refurbishment.

This project included the strip-out of the existing store, followed by installation of new partitioning and dry-lining works, new flooring and ceiling fixtures and decoration across the whole premises.

The previous store looked tired as it has served the community in Lancaster for a long time, so the new fit-out works here gives it the facelift it deserves.

> 0845 241 6722 ∣ www.aci.uk.net ∣ sales@aci.uk.net © Copyright Advanced Commercial Interiors Limited (aci™)