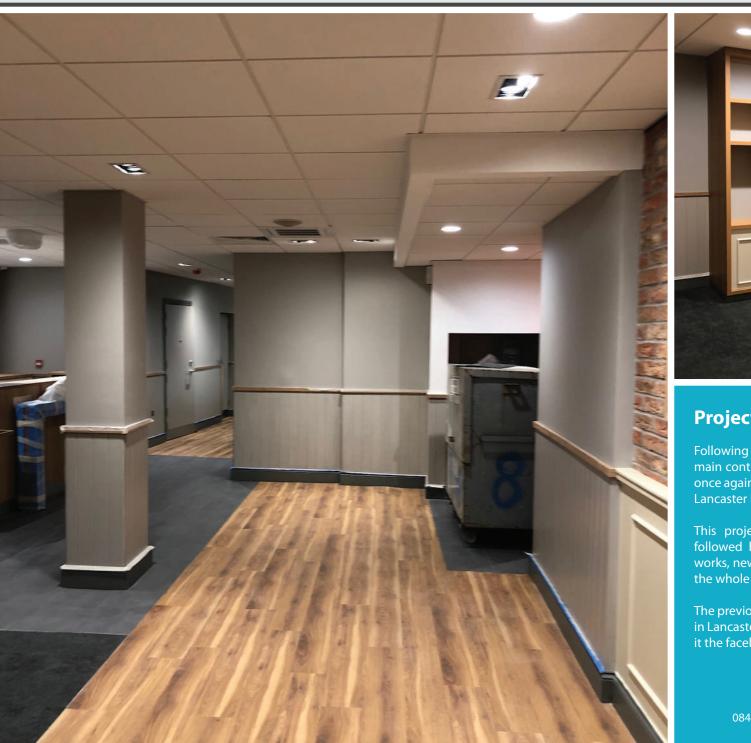

This project included the strip-out of the existing store, followed by installation of new partitioning and dry-lining works, new flooring and ceiling fixtures and decoration across the whole premises.

The previous store looked tired as it has served the community in Lancaster for a long time, so the new fit-out works here gives it the facelift it deserves.

> 0845 241 6722 ∣ www.aci.uk.net ∣ sales@aci.uk.net © Copyright Advanced Commercial Interiors Limited (aci™)