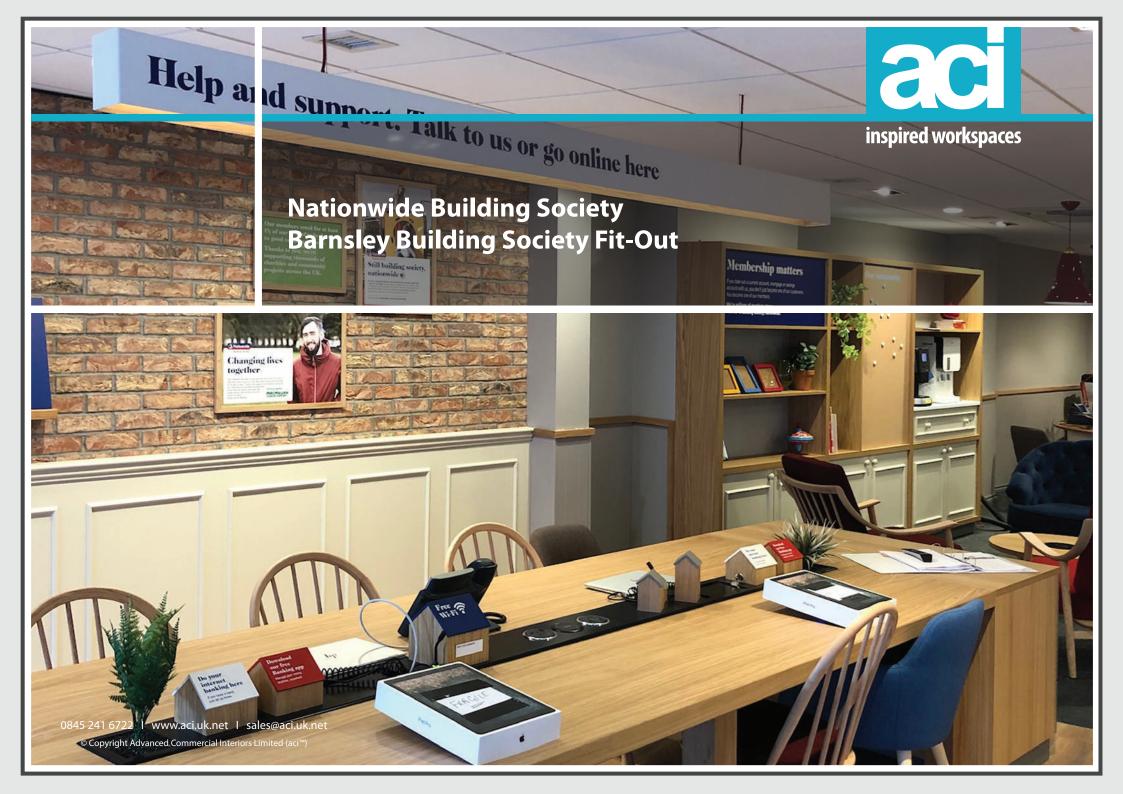

## **Project Information**

Following on from our work on Nationwide's flagship building society in Northampton, we were once again chosen to work with the main contractor to refurbish and fit-out another one of their building societys in Barnsley.

This project included a wide variety of items which we have completed many times over the years at ACI including the strip-out of the exiting premises, the building of new partitions, decoration and bespoke joinery items.