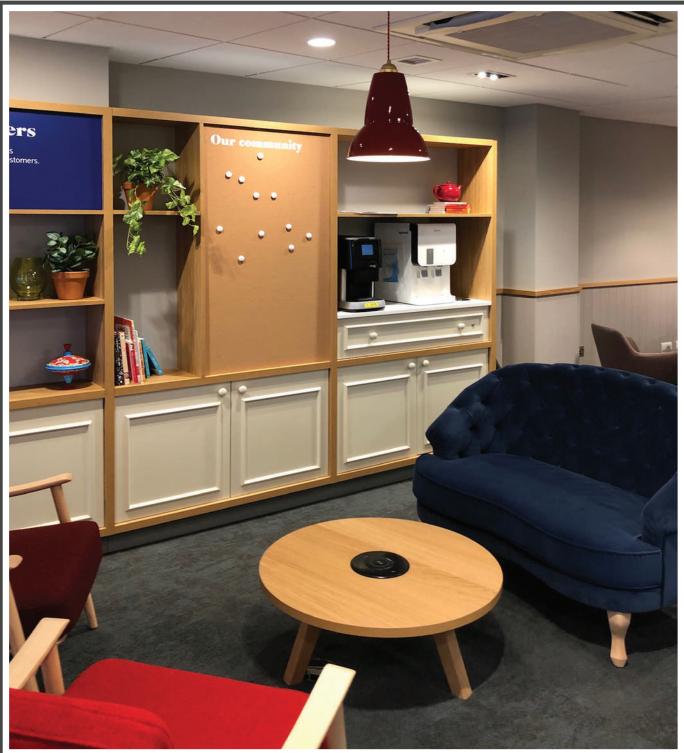

This project included a wide variety of items which we have completed many times over the years at ACI including the strip-out of the exiting premises, the building of new partitions, decoration and bespoke joinery items.