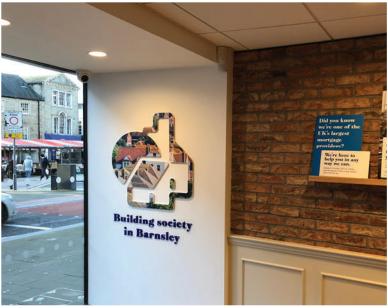

## **Project Information**

Following on from our work on Nationwide's flagship building society in Northampton, we were once again chosen to work with the main contractor to refurbish and fit-out another one of their building societys in Barnsley.

We also included in the works to form the holes in the walls for the new cash machines to be fitted in to, as you can see from the picture on the left.

0845 241 6722 | www.aci.uk.net | sales@aci.uk.net