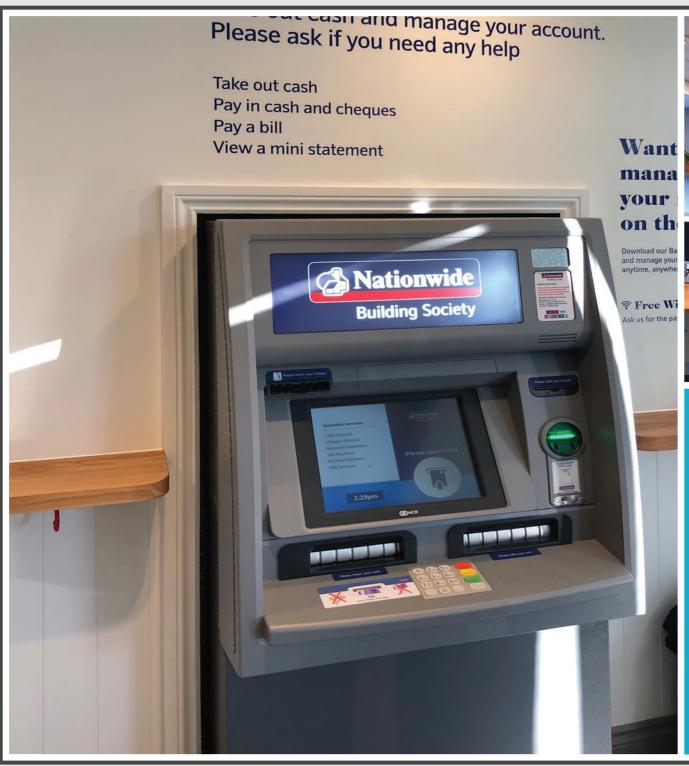

We also included in the works to form the holes in the walls for the new cash machines to be fitted in to, as you can see from the picture on the left.

0845 241 6722 | www.aci.uk.net | sales@aci.uk.net