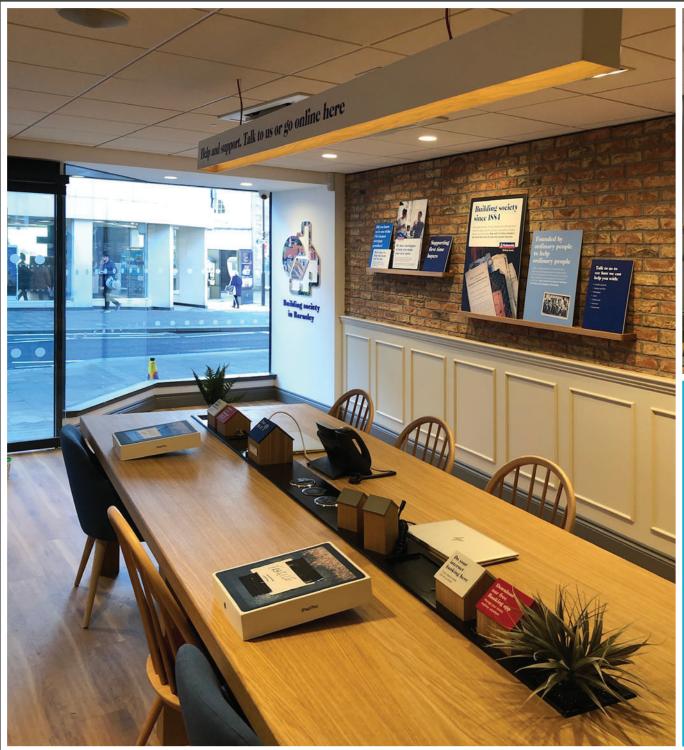

## **Project Information**

Following on from our work on Nationwide's flagship building society in Northampton, we were once again chosen to work with the main contractor to refurbish and fit-out another one of their building societys in Barnsley.

This project included a wide variety of items which we have completed many times over the years at ACI including the strip-out of the exiting premises, the building of new partitions, decoration and bespoke joinery items.