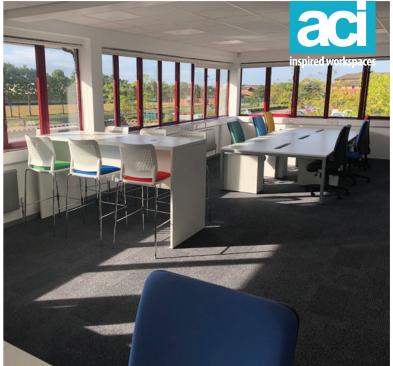

## **Project Information**

Having completed the redesign and refurbishment in 2018 of both the main reception areas at Chaffron Way and Bletchley campuses, the college appointed ACI to completely refurbish one of the older wings of the Chaffron Way site, to provide modern and bright classrooms and office space.

The project had to be implemented and completed during a tight window of opportunity in August, with completion and handover on time being a critical requirement. ACI achieved this, and the end result is a fantastic modern wing of classrooms and office space, which the college and it's students and staff are all proud of.