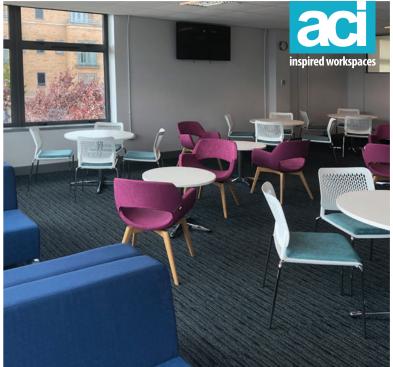

## **Project Information**

Having completed the redesign and refurbishment in 2018 of both the main reception areas at Chaffron Way and Bletchley campuses, the college appointed ACI to completely refurbish one of the older wings of the Chaffron Way site, to provide modern and bright classrooms and office space.

## **Scope of Works**

Rip Out of Old Fixtures
New Flooring
New Ceilings
Lighting Installation
Decoration Works
New Doors
Kitchen Works
Write-on-Vinyl Installation
Furniture Supply & Installation

0845 241 6722 | www.aci.uk.net | sales@aci.uk.net