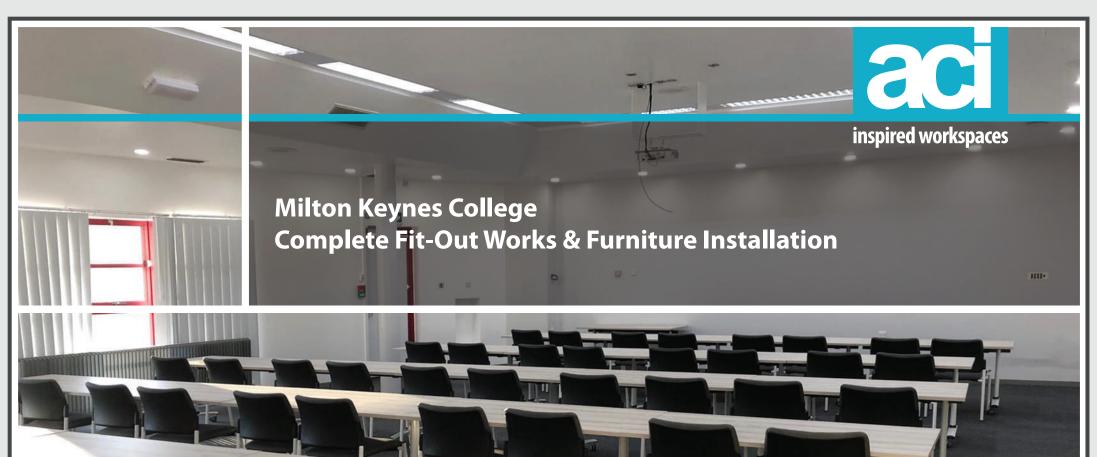

## **Project Information**

Having completed the redesign and refurbishment in 2018 of both the main reception areas at Chaffron Way and Bletchley campuses, the college appointed ACI to completely refurbish one of the older wings of the Chaffron Way site, to provide modern and bright classrooms and office space.

The project had to be implemented and completed during a tight window of opportunity in August, with completion and handover on time being a critical requirement. ACI achieved this, and the end result is a fantastic modern wing of classrooms and office space, which the college and it's students and staff are all proud of.

## **Scope of Works**

Rip Out of Old Fixtures
New Flooring
New Ceilings
Lighting Installation
Decoration Works
New Doors
Kitchen Works
Write-on-Vinyl Installation
Furniture Supply & Installation

0845 241 6722 | www.aci.uk.net | sales@aci.uk.net