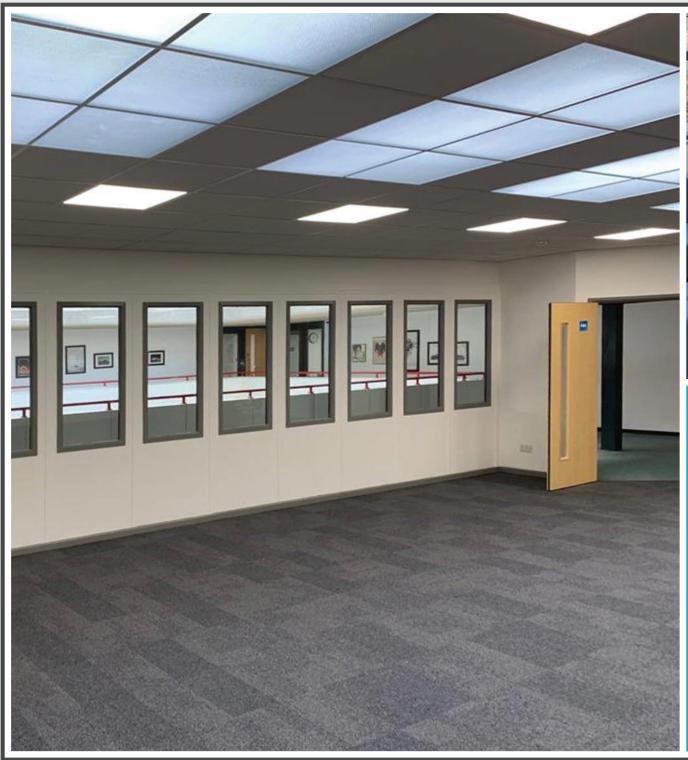

## **Project Information**

Having completed the redesign and refurbishment in 2018 of both the main reception areas at Chaffron Way and Bletchley campuses, the college appointed ACI to completely refurbish one of the older wings of the Chaffron Way site, to provide modern and bright classrooms and office space.

## **Scope of Works**

Rip Out of Old Fixtures
New Flooring
New Ceilings
Lighting Installation
Decoration Works
New Doors
Kitchen Works
Write-on-Vinyl Installation
Furniture Supply & Installation

0845 241 6722 | www.aci.uk.net | sales@aci.uk.net