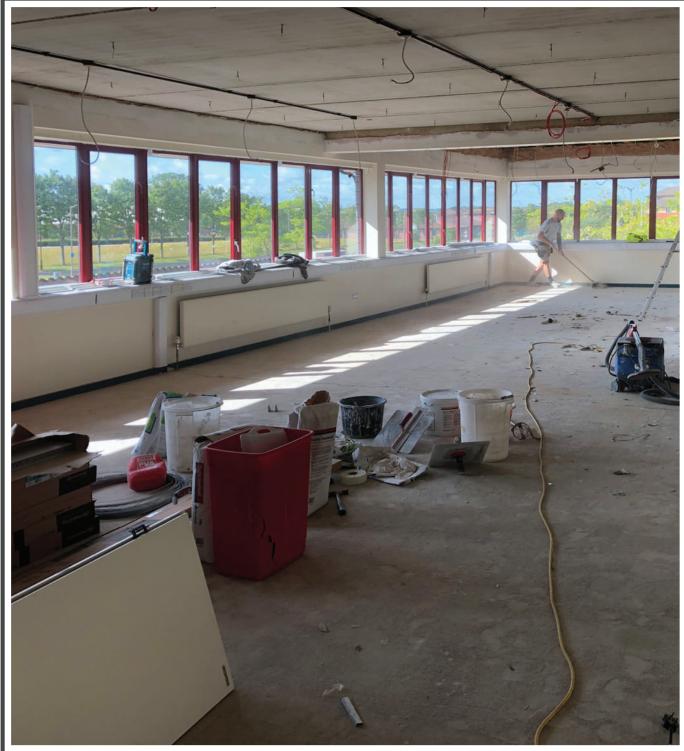

## **Project Information**

Having completed the redesign and refurbishment in 2018 of both the main reception areas at Chaffron Way and Bletchley campuses, the college appointed ACI to completely refurbish one of the older wings of the Chaffron Way site, to provide modern and bright classrooms and office space.

## **Scope of Works**

Rip Out of Old Fixtures
New Flooring
New Ceilings
Lighting Installation
Decoration Works
New Doors
Kitchen Works
Write-on-Vinyl Installation
Furniture Supply & Installation

0845 241 6722 | www.aci.uk.net | sales@aci.uk.net