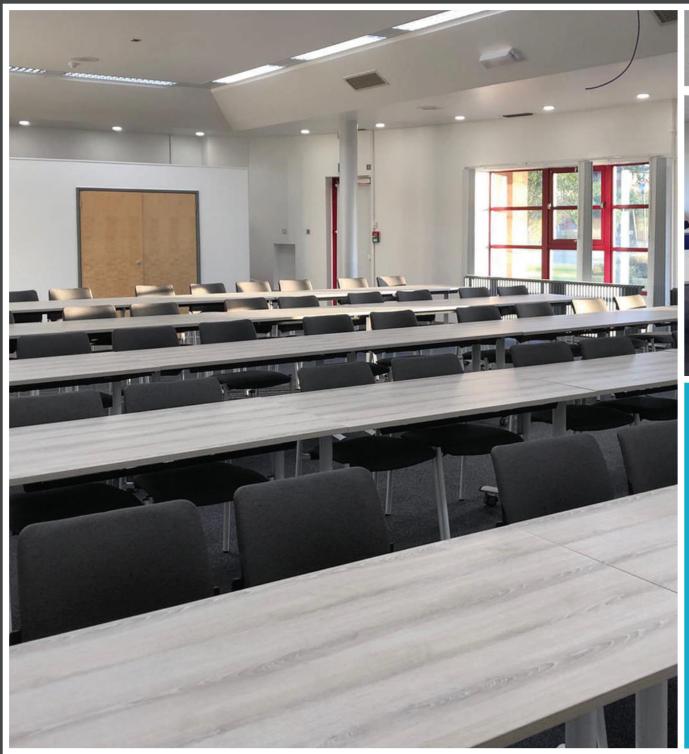

## **Project Information**

Having completed the redesign and refurbishment in 2018 of both the main reception areas at Chaffron Way and Bletchley campuses, the college appointed ACI to completely refurbish one of the older wings of the Chaffron Way site, to provide modern and bright classrooms and office space.

The project had to be implemented and completed during a tight window of opportunity in August, with completion and handover on time being a critical requirement. ACI achieved this, and the end result is a fantastic modern wing of classrooms and office space, which the college and it's students and staff are all proud of.