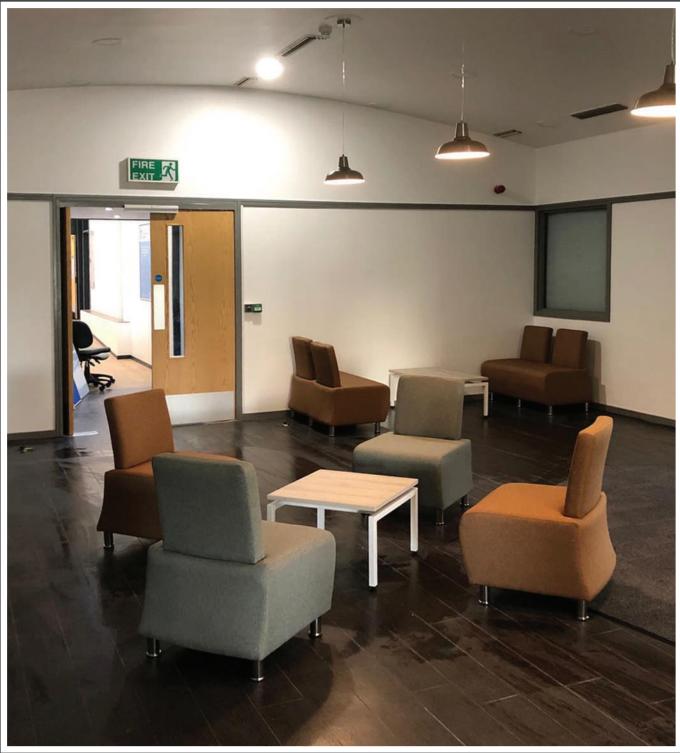

## **Project Information**

Having completed the redesign and refurbishment in 2018 of both the main reception areas at Chaffron Way and Bletchley campuses, the college appointed ACI to completely refurbish one of the older wings of the Chaffron Way site, to provide modern and bright classrooms and office space.

The project had to be implemented and completed during a tight window of opportunity in August, with completion and handover on time being a critical requirement. ACI achieved this, and the end result is a fantastic modern wing of classrooms and office space, which the college and it's students and staff are all proud of.