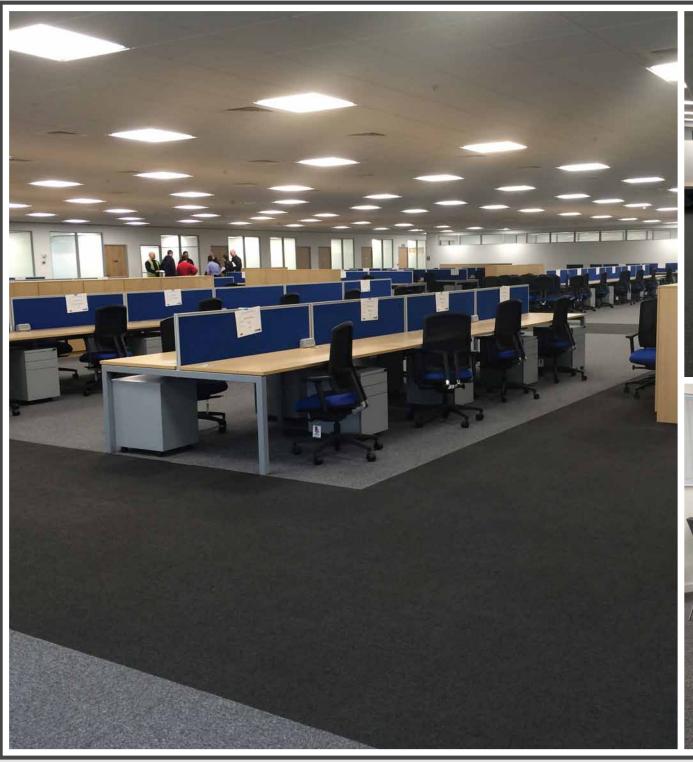

## **Office Furniture Installation**

LINX Printing Technologies selected aci to space plan, supply and install the office furniture for their bespoke new facility in St. Ives.

Linx had already entrusted aci with several other projects and as a result were the obvious choice for their new facility. Matrix bench desking system from Elite Office Furniture was chosen for the majority of the space due to its ease of configuration and value for money when delivering a project on this scale. Soft and breakout furniture was also from Elite and the Felix operator chairs from Boss Design.