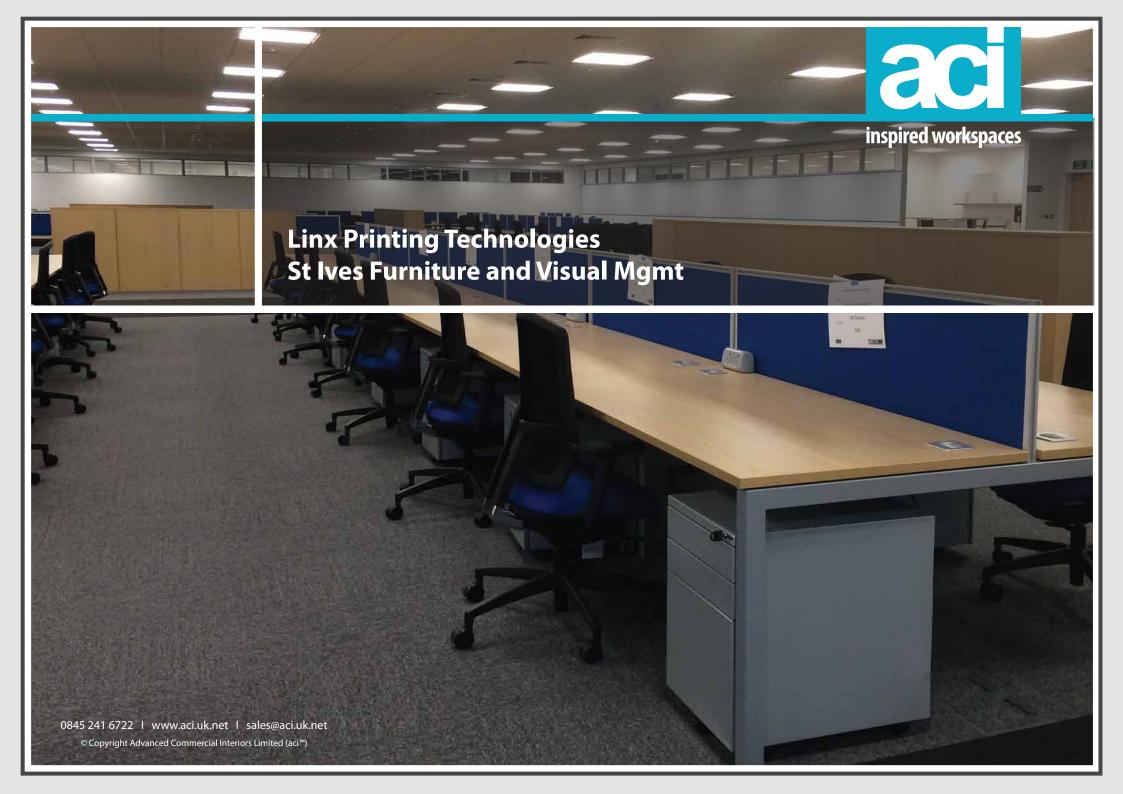

## **Office Furniture Installation**

LINX Printing Technologies selected aci to space plan, supply and install the office furniture for their bespoke new facility in St. Ives.

Linx had already entrusted aci with several other projects and as a result were the obvious choice for their new facility. Matrix bench desking system from Elite Office Furniture was chosen for the majority of the space due to its ease of configuration and value for money when delivering a project on this scale. Soft and breakout furniture was also from Elite and the Felix operator chairs from Boss Design.

aci also manufactured and supplied the reception desk and magnetic / write on areas through out the space.

0845 241 6722 | www.aci.uk.net | sales@aci.uk.net © Copyright Advanced Commercial Interiors Limited (aci™)