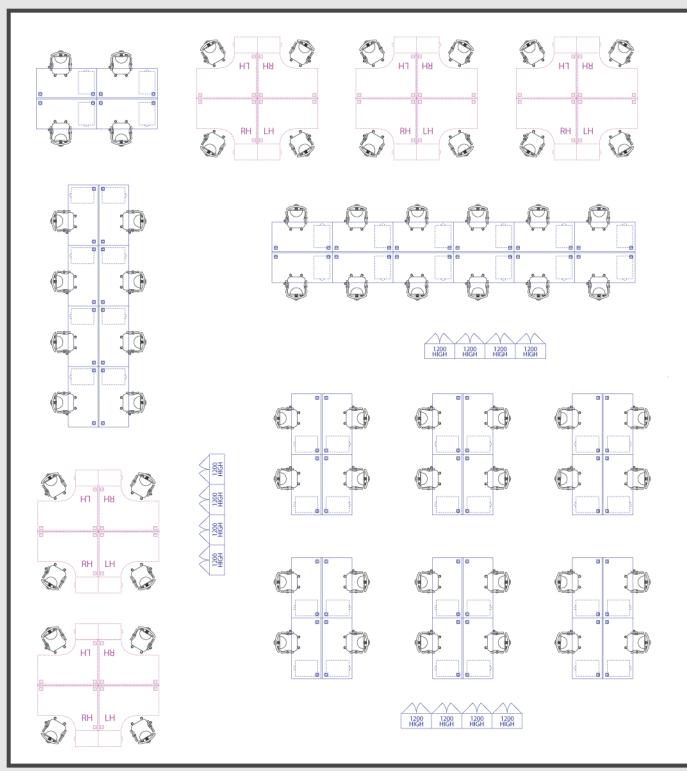

## **Office Furniture Installation**

LINX Printing Technologies selected aci to space plan, supply and install the office furniture for their bespoke new facility in St. Ives.

Linx had already entrusted aci with several other projects and as a result were the obvious choice for their new facility. Matrix bench desking system from Elite Office Furniture was chosen for the majority of the space due to its ease of configuration and value for money when delivering a project on this scale. Soft and breakout furniture was also from Elite and the Felix operator chairs from Boss Design.