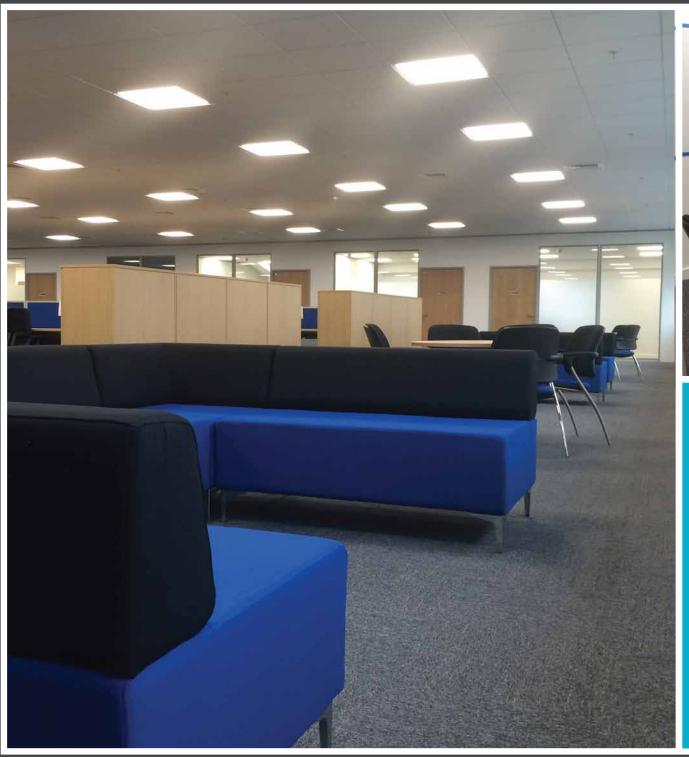

## **Office Furniture Installation**

LINX Printing Technologies selected aci to space plan, supply and install the office furniture for their bespoke new facility in St. Ives.

Linx had already entrusted aci with several other projects and as a result were the obvious choice for their new facility. Matrix bench desking system from Elite Office Furniture was chosen for the majority of the space due to its ease of configuration and value for money when delivering a project on this scale. Soft and breakout furniture was also from Elite and the Felix operator chairs from Boss Design.