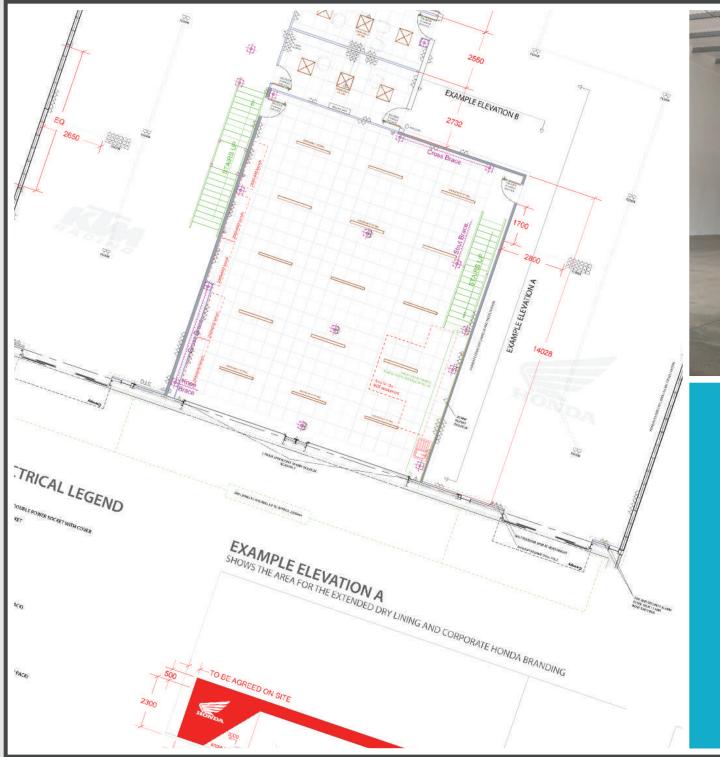

## **Full Retail Fit Out Project**

Following the success of the KTM / Honda Brand, Kestrel contacted us with plans for a brand-new showroom for their expansion in Coventry.

aci were engaged to carry out the entire fit out works including the installation of the new mezzanine floor. On the Honda side of the showroom we had to create a custom bulkhead to create a large Honda sign, this had to be to exact measurements and angles provided by Honda corporate guidelines

## **Project Scope**

Full Design and Consultation to Comply with Building Control Storage Mezzanine Floor with Oil Tank Re-enforcement Fire Rated Jumbo walls up to 9 metres High Partitions for Offices, Kitchen and WC's Dry-Lining to the Existing Block Work Walls Kitchen and WC (including Disabled) Installation Bespoke Joinery Works and Corporate Dry Lining Suspended Ceiling Works High Specification Electrical Works with High Bay LED Lights