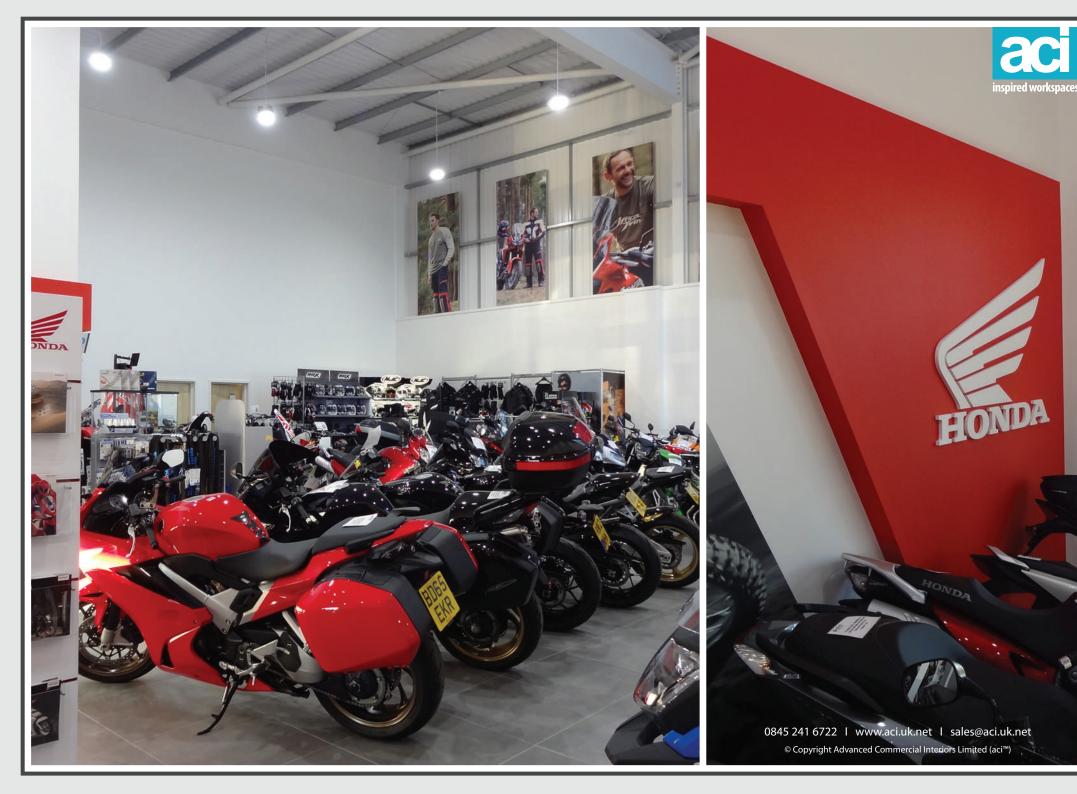

## **Full Retail Fit Out Project**

Following the success of the KTM / Honda Brand, Kestrel contacted us with plans for a brand-new showroom for their expansion in Coventry.

aci were engaged to carry out the entire fit out works including the installation of the new mezzanine floor. On the Honda side of the showroom we had to create a custom bulkhead to create a large Honda sign, this had to be to exact measurements and angles provided by Honda corporate guidelines

With other large projects running at the same time as this, we managed to complete this well within the timescales, budget and of course our usual high spec finish!

0845 241 6722 | www.aci.uk.net | sales@aci.uk.net © Copyright Advanced Commercial Interiors Limited (aci™)