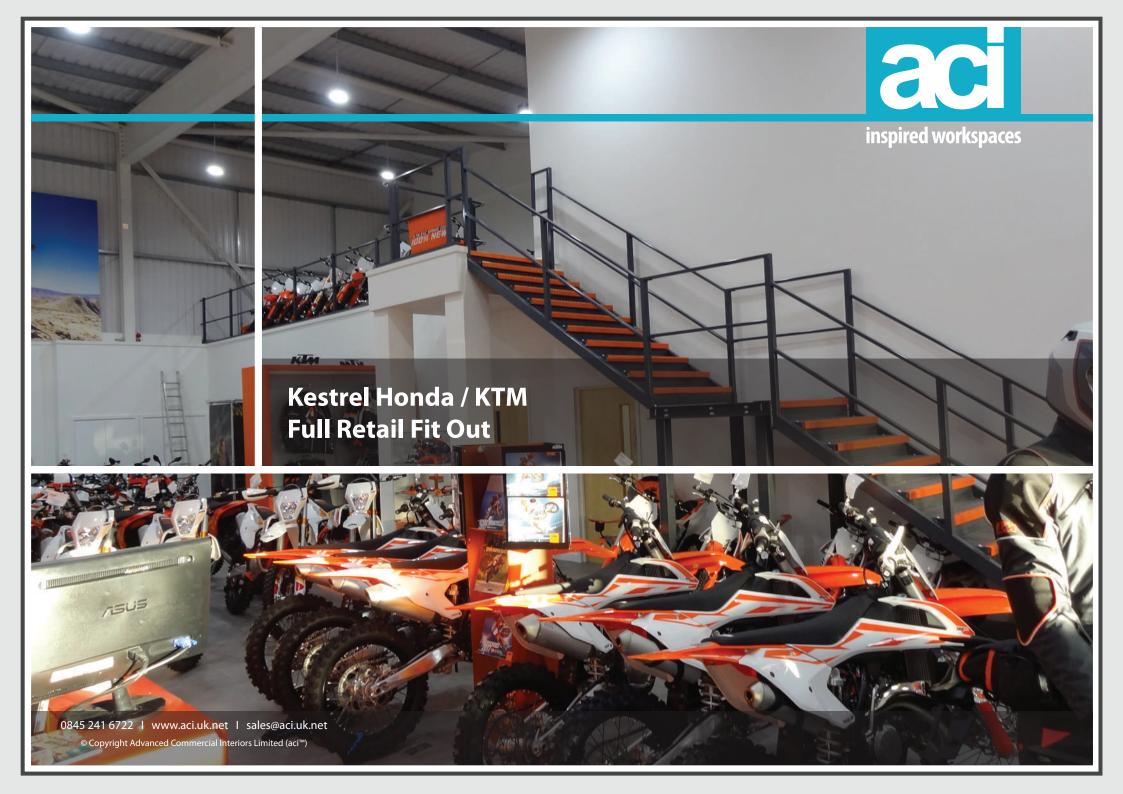

## **Full Retail Fit Out Project**

Following the success of the KTM / Honda Brand, Kestrel contacted us with plans for a brand-new showroom for their expansion in Coventry.

aci were engaged to carry out the entire fit out works including the installation of the new mezzanine floor. On the Honda side of the showroom we had to create a custom bulkhead to create a large Honda sign, this had to be to exact measurements and angles provided by Honda corporate guidelines

With other large projects running at the same time as this, we managed to complete this well within the timescales, budget and of course our usual high spec finish!

0845 241 6722 | www.aci.uk.net | sales@aci.uk.net © Copyright Advanced Commercial Interiors Limited (aci™)