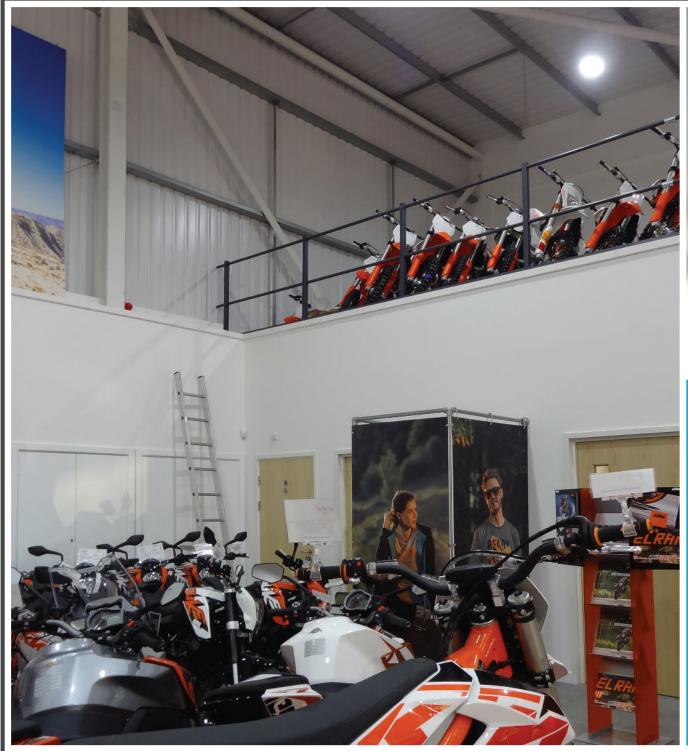

## **Full Retail Fit Out Project**

Following the success of the KTM / Honda Brand, Kestrel contacted us with plans for a brand-new showroom for their expansion in Coventry.

aci were engaged to carry out the entire fit out works including the installation of the new mezzanine floor. On the Honda side of the showroom we had to create a custom bulkhead to create a large Honda sign, this had to be to exact measurements and angles provided by Honda corporate guidelines

With other large projects running at the same time as this, we managed to complete this well within the timescales, budget and of course our usual high spec finish!

0845 241 6722 | www.aci.uk.net | sales@aci.uk.net © Copyright Advanced Commercial Interiors Limited (aci™)