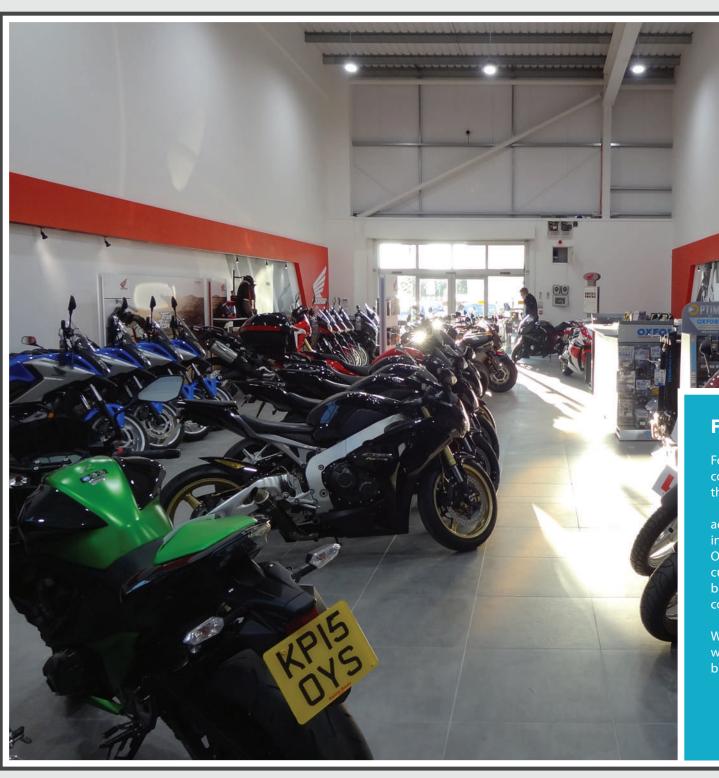

## **Full Retail Fit Out Project**

Following the success of the KTM / Honda Brand, Kestrel contacted us with plans for a brand-new showroom for their expansion in Coventry.

aci were engaged to carry out the entire fit out works including the installation of the new mezzanine floor. On the Honda side of the showroom we had to create a custom bulkhead to create a large Honda sign, this had to be to exact measurements and angles provided by Honda corporate guidelines

With other large projects running at the same time as this, we managed to complete this well within the timescales, budget and of course our usual high spec finish!

0845 241 6722 | www.aci.uk.net | sales@aci.uk.net © Copyright Advanced Commercial Interiors Limited (aci™)