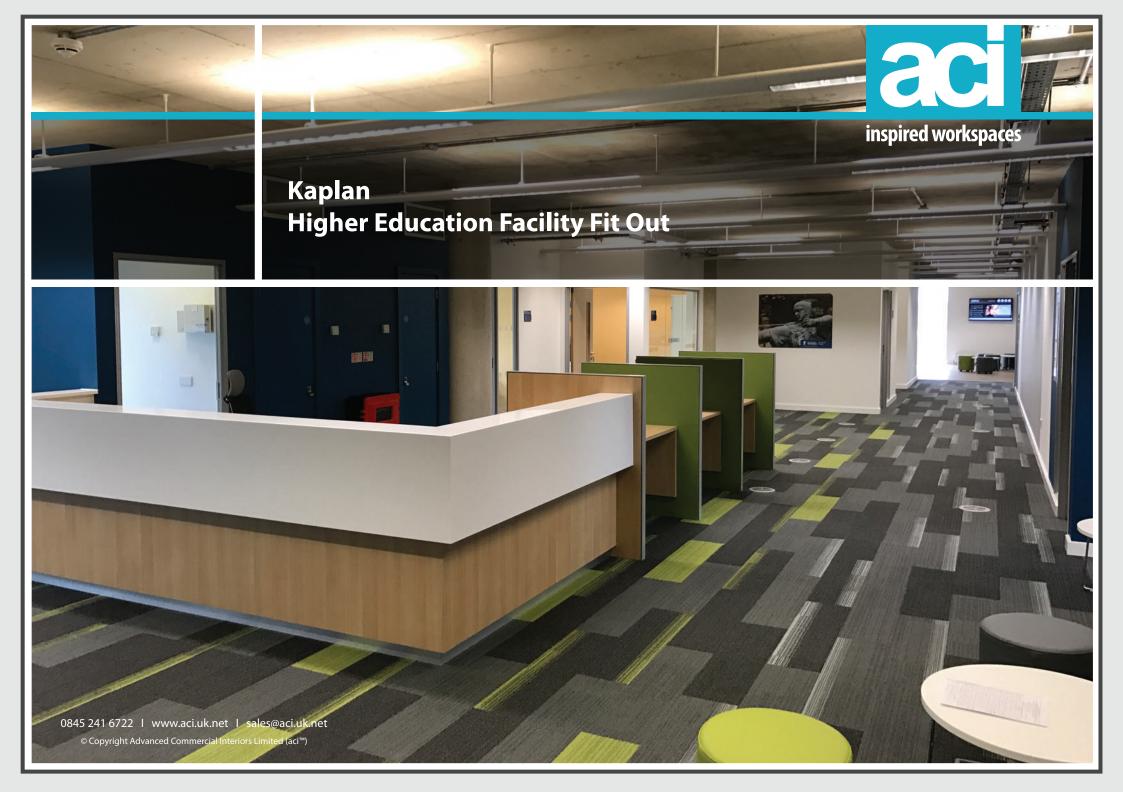

## **Project Overview**

Kapln are one of the UK's leading education providers and were looking to grow their facilities in Nottingham.

After selecting No1 Nottingham Science park as the perfect premises, ACI were recommended to them as we have carried out previoud works for the landlords, Nottingham City Council.

Having gone through the design and tender process, ACI were selected to fast track the dilapidaton works and then undertake the new installation for Kaplan to their exacting requirements.

The project consisted of 13,000sqf of flooring, glass partitions, toilets, kitchens, breakout areas, furnished class rooms and full mechanical and electrical works to comply with building regulations.