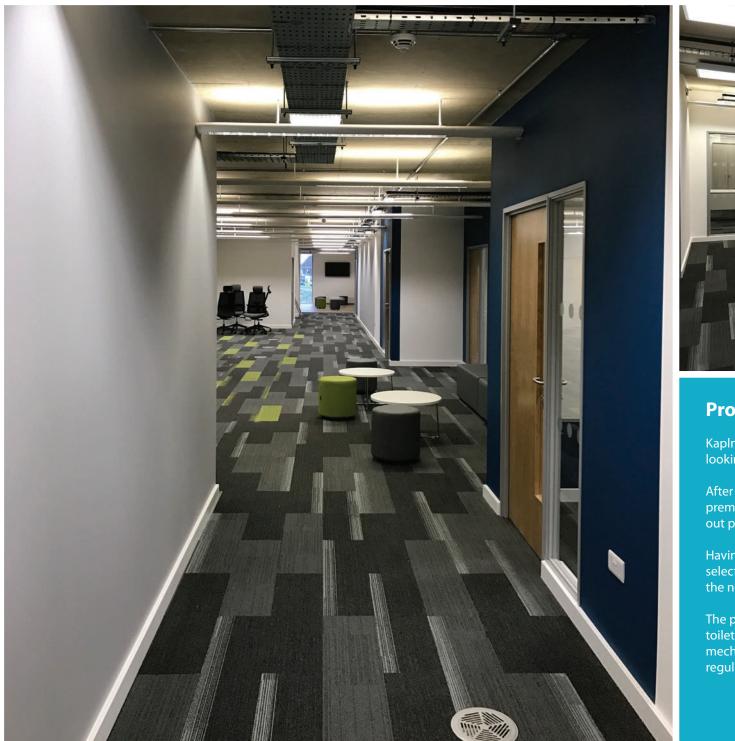

Having gone through the design and tender process, ACI were selected to fast track the dilapidaton works and then undertake the new installation for Kaplan to their exacting requirements.

The project consisted of 13,000sqf of flooring, glass partitions, toilets, kitchens, breakout areas, furnished class rooms and full mechanical and electrical works to comply with building regulations.