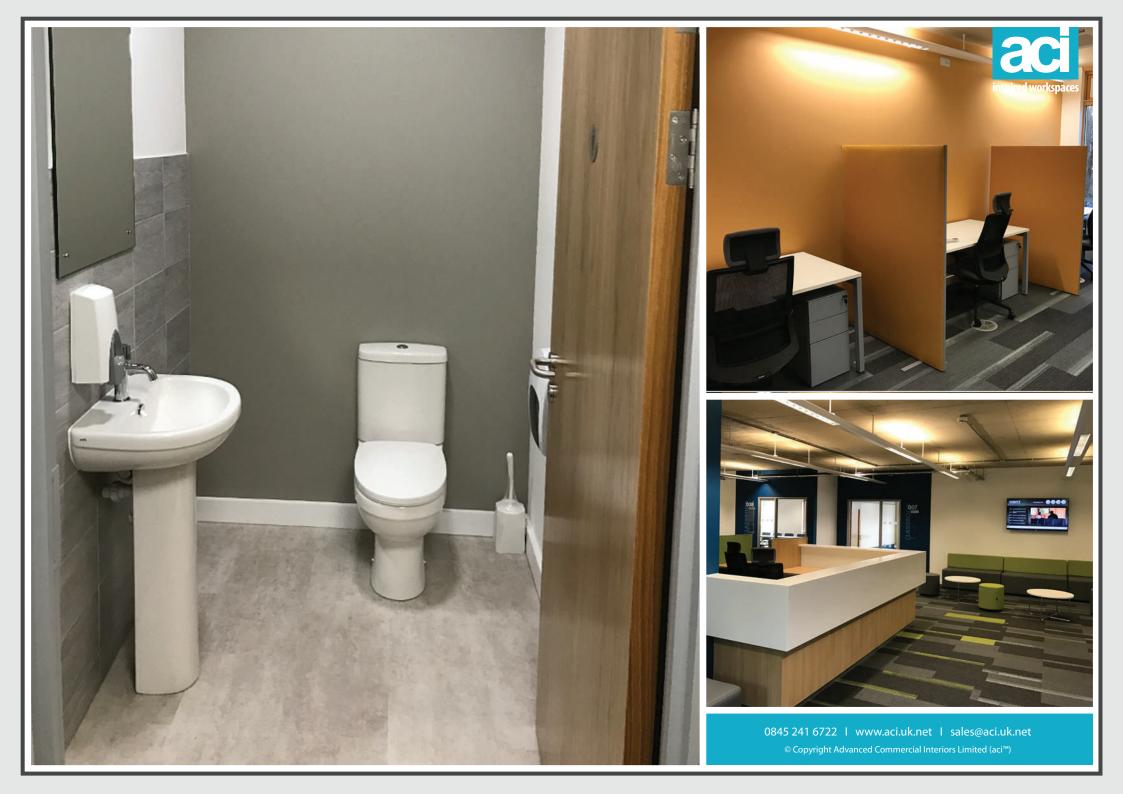

Having gone through the design and tender process, ACI were selected to fast track the dilapidaton works and then undertake the new installation for Kaplan to their exacting requirements.

The project consisted of 13,000sqf of flooring, glass partitions, toilets, kitchens, breakout areas, furnished class rooms and full mechanical and electrical works to comply with building regulations.