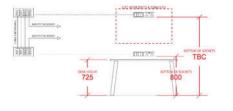

## **ELECTRICAL LEGEND / AV REQUIREMENTS**

AV SET UP A (MEETING) ELEVATION VIEW :

AV SET UP B (MEETING) ELEVATION VIEW :

SYMBOLS :

<text>