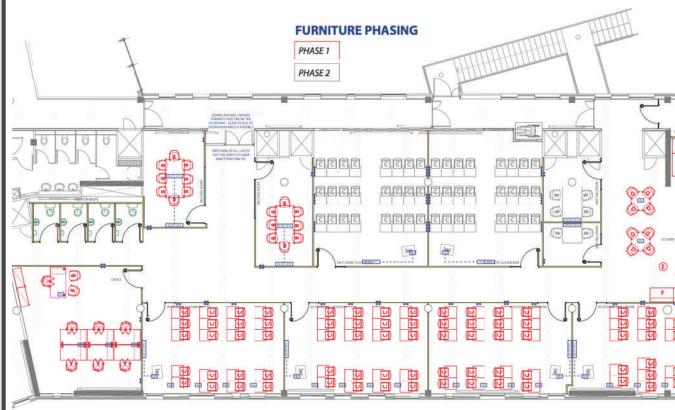

Having gone through the design and tender process, ACI were selected to fast track the dilapidaton works and then undertake the new installation for Kaplan to their exacting requirements.

The project consisted of 13,000sqf of flooring, glass partitions, toilets, kitchens, breakout areas, furnished class rooms and full mechanical and electrical works to comply with building regulations.