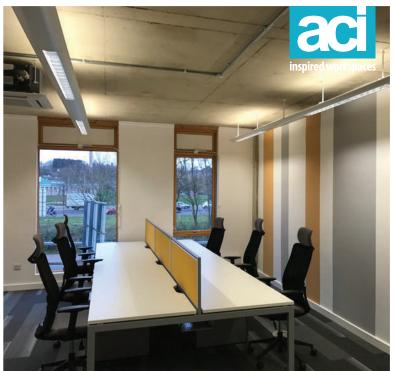

Having gone through the design and tender process, ACI were selected to fast track the dilapidaton works and then undertake the new installation for Kaplan to their exacting requirements.

The project consisted of 13,000sqf of flooring, glass partitions, toilets, kitchens, breakout areas, furnished class rooms and full mechanical and electrical works to comply with building regulations.