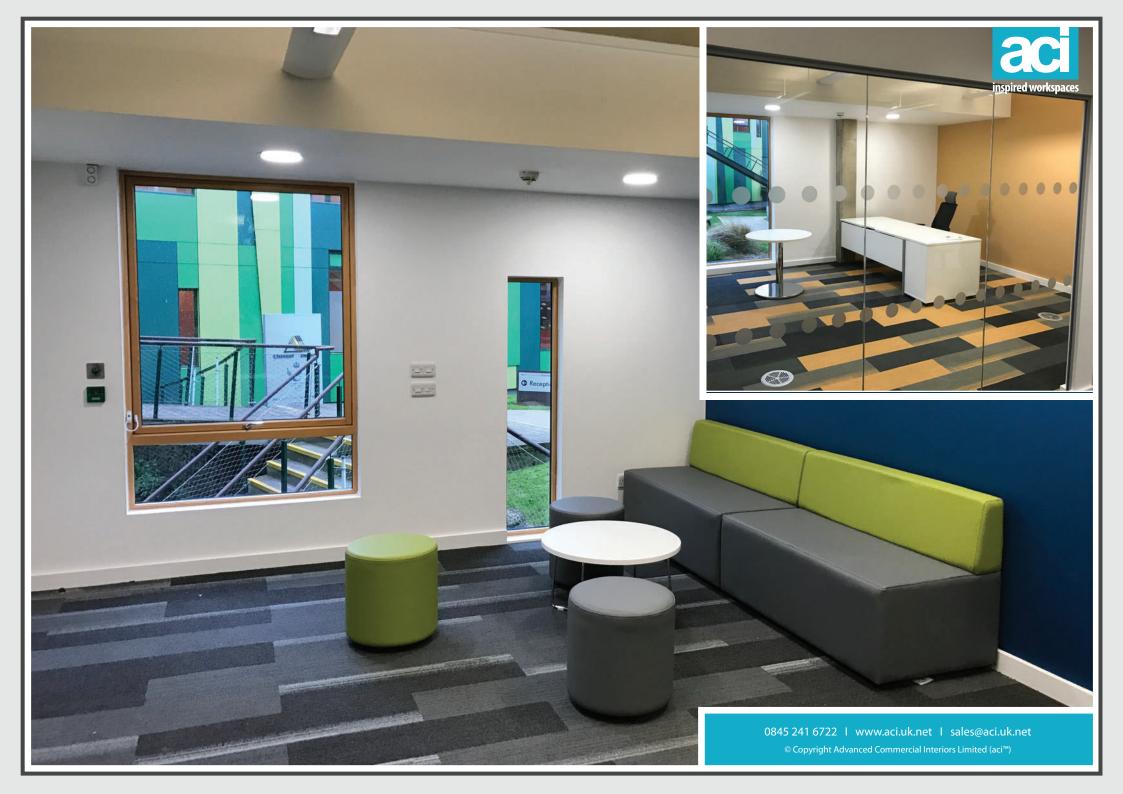

Having gone through the design and tender process, ACI were selected to fast track the dilapidaton works and then undertake the new installation for Kaplan to their exacting requirements.

The project consisted of 13,000sqf of flooring, glass partitions, toilets, kitchens, breakout areas, furnished class rooms and full mechanical and electrical works to comply with building regulations.