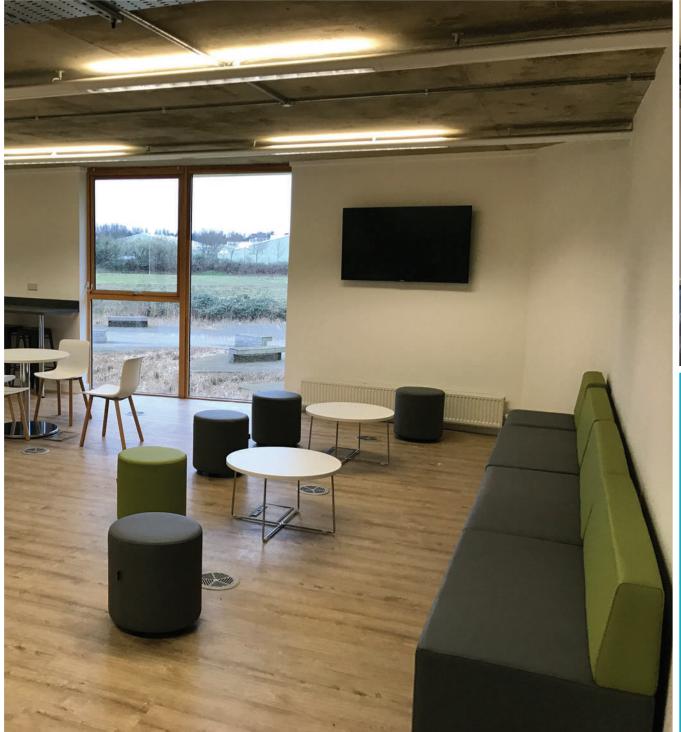

Having gone through the design and tender process, ACI were selected to fast track the dilapidaton works and then undertake the new installation for Kaplan to their exacting requirements.

The project consisted of 13,000sqf of flooring, glass partitions, toilets, kitchens, breakout areas, furnished class rooms and full mechanical and electrical works to comply with building regulations.