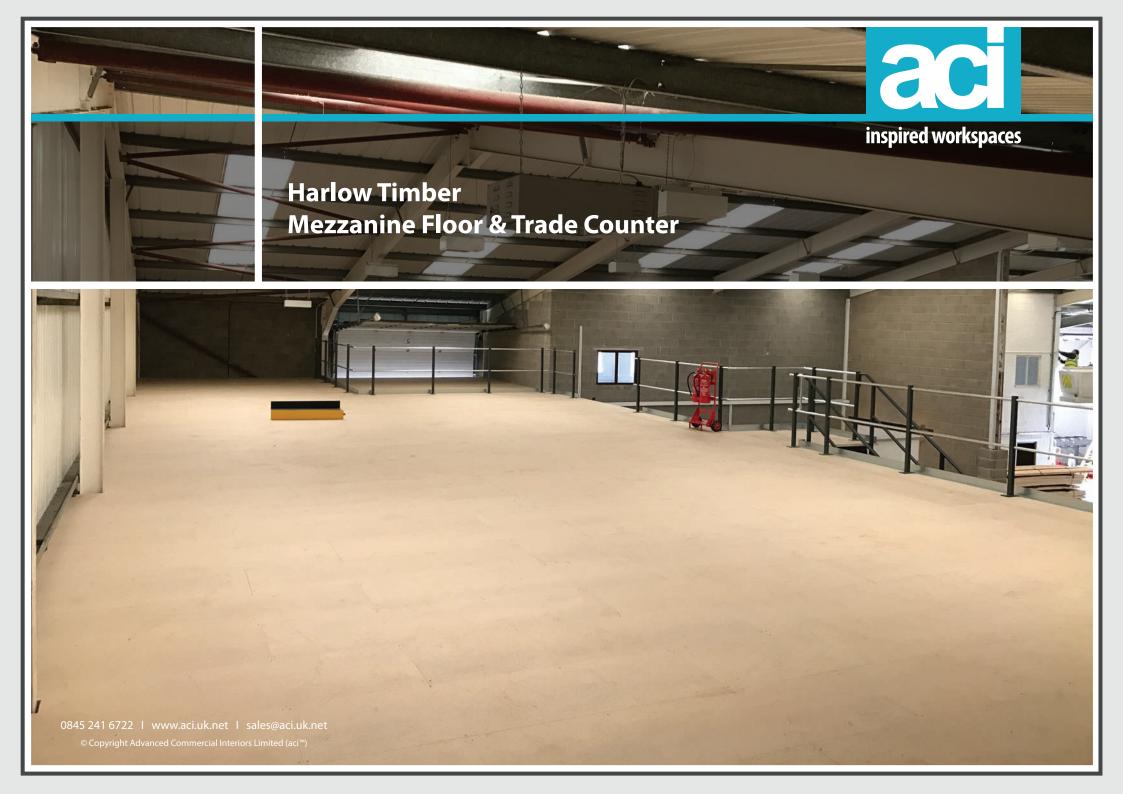

## **Project Overview**

Harlow Timber have been in business for over 90 years and are one of the largest stockists of timber and sheet materials in the Midlands.

aci were invited to tender for their new branch and trade counter fit out in Hinckley.

The scheme quickly evolved with our input and a mezzanine floor was chosen to go above the new trade counter area to form the roof of the area and also provide much needed storage space.

aci won the contract against a competitive field and after a 5 week lead in period, the works commenced.

## **Project Scope**

Full Design and CAD Plans
Mezzanine Floor
Bespoke Trade Counter
Aluminium Glazed Shop Frontage
LED Lighting
Full Electrical Installation
Steel Partitioning
Building Regulations Compliant