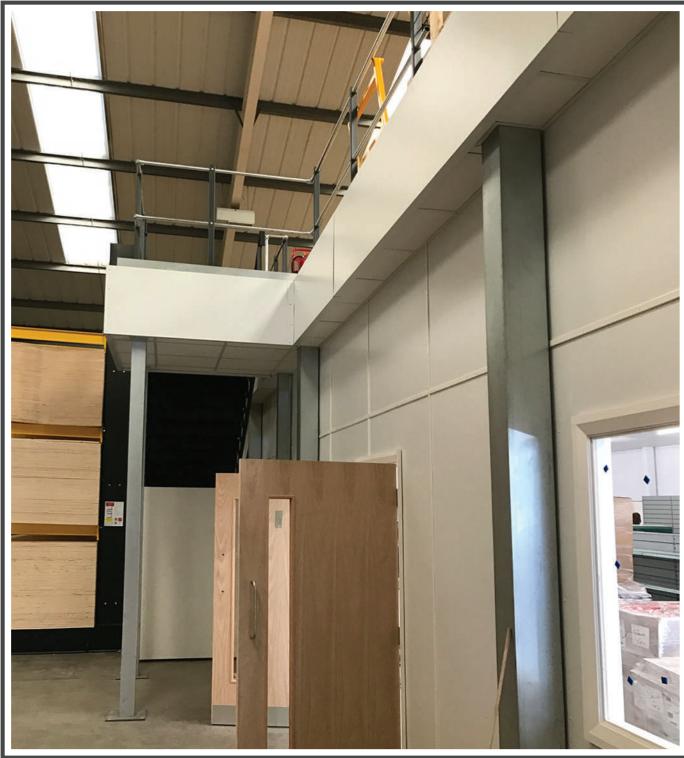

The scheme quickly evolved with our input and a mezzanine floor was chosen to go above the new trade counter area to form the roof of the area and also provide much needed storage space.

aci won the contract against a competitive field and after a 5 week lead in period, the works commenced.