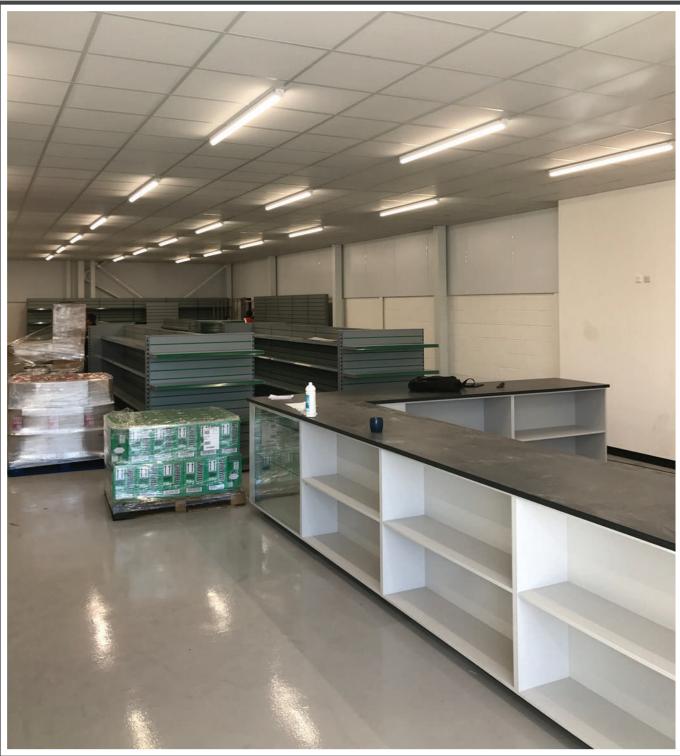

The scheme quickly evolved with our input and a mezzanine floor was chosen to go above the new trade counter area to form the roof of the area and also provide much needed storage space.

aci won the contract against a competitive field and after a 5 week lead in period, the works commenced.

## **Project Scope**

Full Design and CAD Plans
Mezzanine Floor
Bespoke Trade Counter
Aluminium Glazed Shop Frontage
LED Lighting
Full Electrical Installation
Steel Partitioning
Building Regulations Compliant