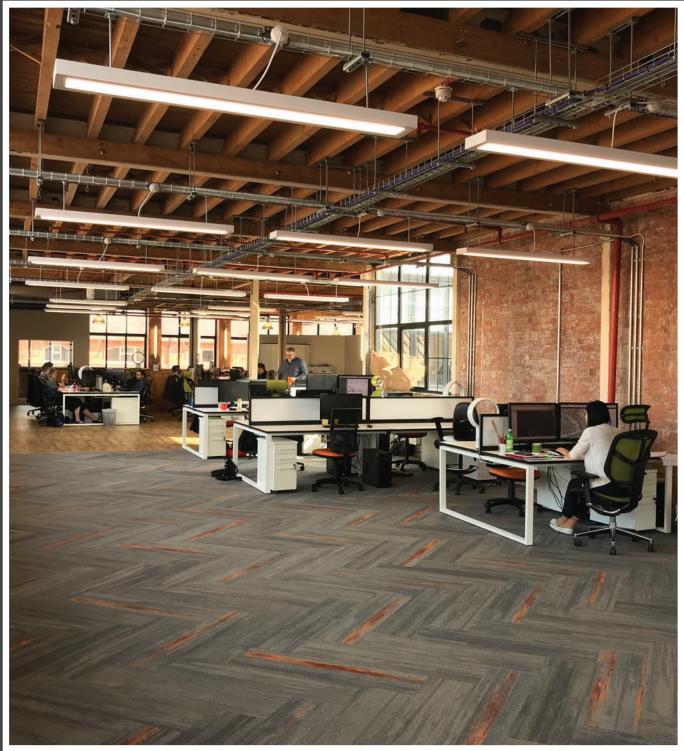

They eventually found the perfect space on the top floor of a historical industrial unit in the centre of Leicester and aci were invited to tender for the space planning and fit-out works.

After a few design tweaks the perfect plan was selected and aci were given the nod to get to work! The works involved a large amount of electrical works, all done in surface mounted basket and galv pipe work, glass partitioning, flooring with a feature design and cushion backing and furniture.