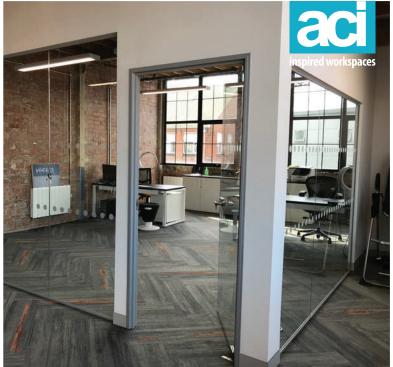

They eventually found the perfect space on the top floor of a historical industrial unit in the centre of Leicester and aci were invited to tender for the space planning and fit-out works.

After a few design tweaks the perfect plan was selected and aci were given the nod to get to work! The works involved a large amount of electrical works, all done in surface mounted basket and galv pipe work, glass partitioning, flooring with a feature design and cushion backing and furniture.