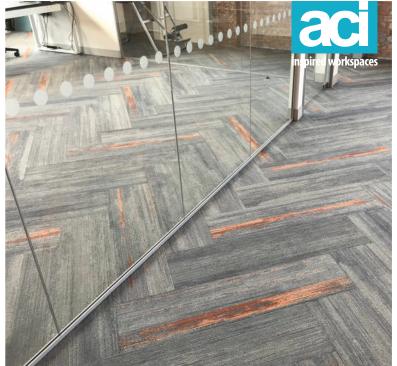

They eventually found the perfect space on the top floor of a historical industrial unit in the centre of Leicester and aci were invited to tender for the space planning and fit-out works.

After a few design tweaks the perfect plan was selected and aci were given the nod to get to work! The works involved a large amount of electrical works, all done in surface mounted basket and galv pipe work, glass partitioning, flooring with a feature design and cushion backing and furniture.