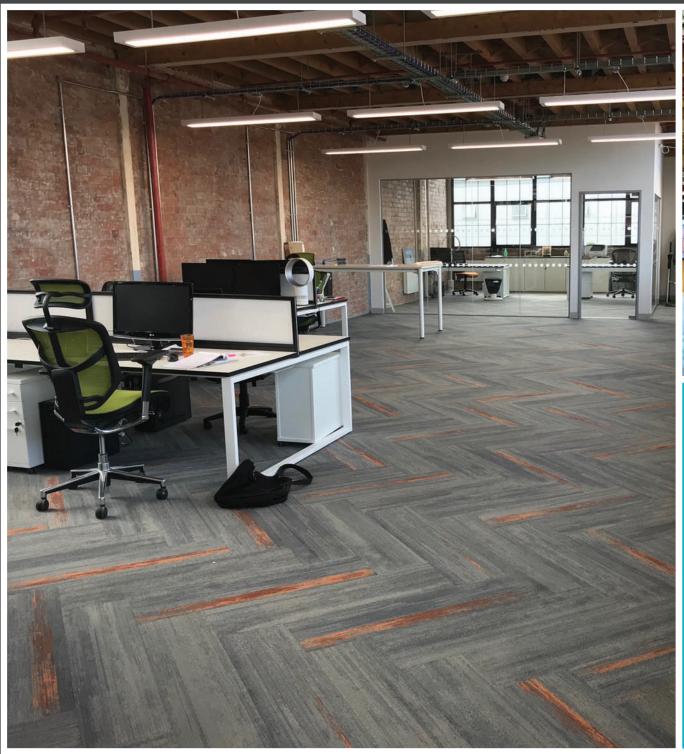

They eventually found the perfect space on the top floor of a historical industrial unit in the centre of Leicester and aci were invited to tender for the space planning and fit-out works.

After a few design tweaks the perfect plan was selected and aci were given the nod to get to work! The works involved a large amount of electrical works, all done in surface mounted basket and galv pipe work, glass partitioning, flooring with a feature design and cushion backing and furniture.