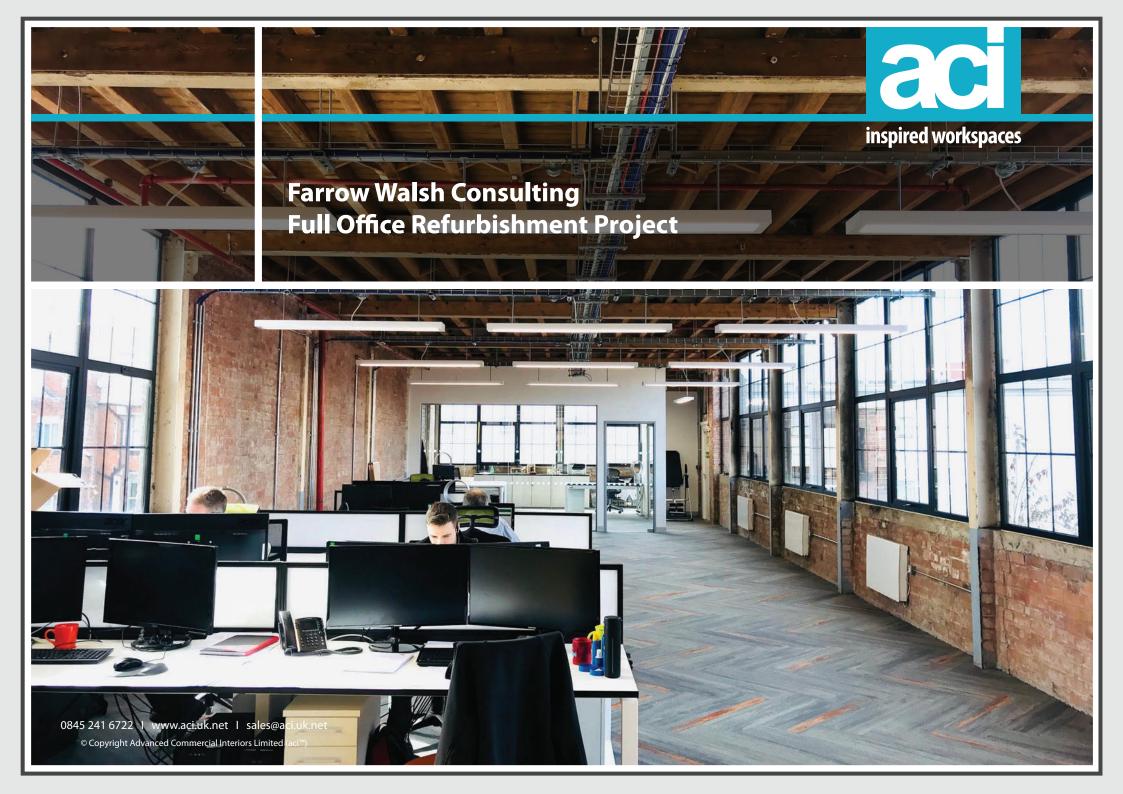

## **Project Overview**

Farrow Walsh Consulting were established in 2009 and are a well-respected, design led, structural and civil engineering agency. Their existing Leicester head office was restricting their growth and they needed a larger office space but also wanted to move somewhere with a 'difference'.

They eventually found the perfect space on the top floor of a historical industrial unit in the centre of Leicester and aci were invited to tender for the space planning and fit-out works.

After a few design tweaks the perfect plan was selected and aci were given the nod to get to work! The works involved a large amount of electrical works, all done in surface mounted basket and galv pipe work, glass partitioning, flooring with a feature design and cushion backing and furniture.