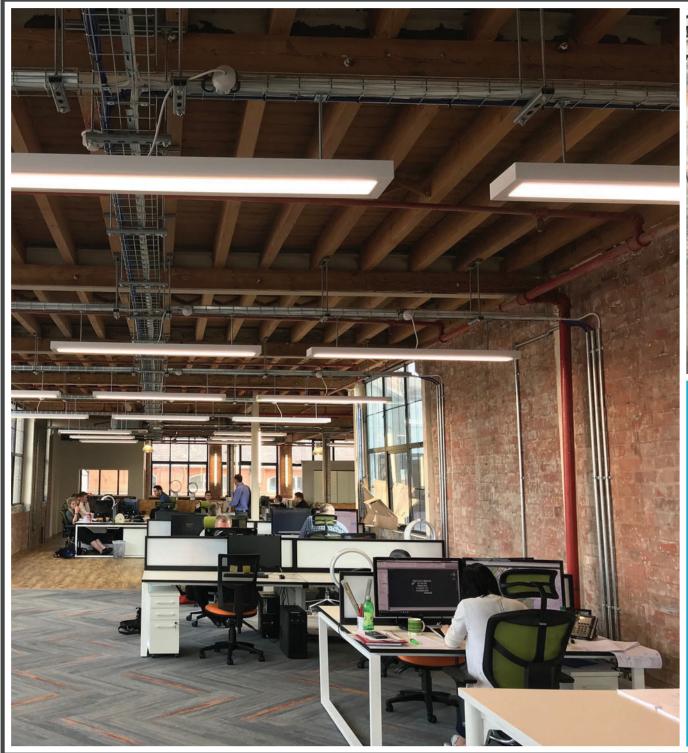

They eventually found the perfect space on the top floor of a historical industrial unit in the centre of Leicester and aci were invited to tender for the space planning and fit-out works.

After a few design tweaks the perfect plan was selected and aci were given the nod to get to work! The works involved a large amount of electrical works, all done in surface mounted basket and galv pipe work, glass partitioning, flooring with a feature design and cushion backing and furniture.