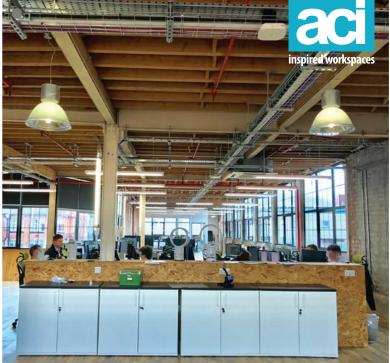

They eventually found the perfect space on the top floor of a historical industrial unit in the centre of Leicester and aci were invited to tender for the space planning and fit-out works.

After a few design tweaks the perfect plan was selected and aci were given the nod to get to work! The works involved a large amount of electrical works, all done in surface mounted basket and galv pipe work, glass partitioning, flooring with a feature design and cushion backing and furniture.