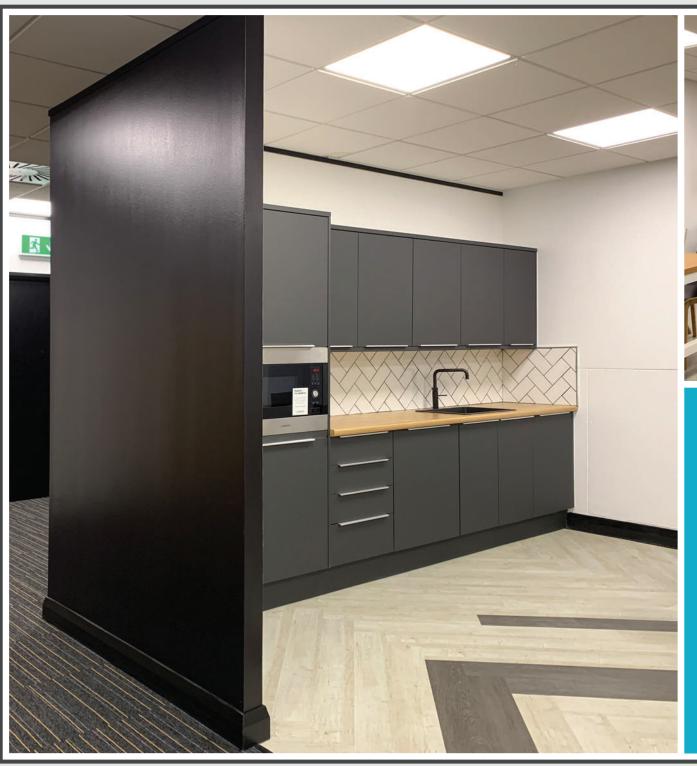

This project included the strip out of the existing premises, installation of solid and frameless glass partitioning, full decoration and flooring works. Part of this project scope also included installing a bespoke kitchen to the premises, as well as supplying and building all of the furniture required in the space.

Installation of Solid, Acoustic & Fully Glazed Partitions with Graphic

Carpet, Hard Flooring and Decoration Works Full Electrical, Lighting & Data Design & Installation High Specification Kitchen Installation Furniture, Storage and Seating Supply