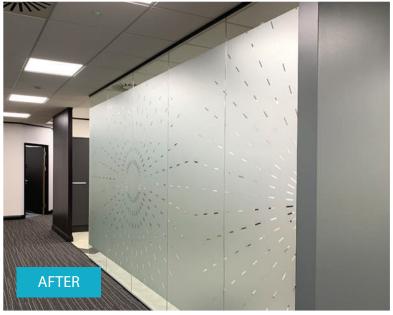

This project included the strip out of the existing premises, installation of solid and frameless glass partitioning, full decoration and flooring works. Part of this project scope also included installing a bespoke kitchen to the premises, as well as supplying and building all of the furniture required in the space.

Installation of Solid, Acoustic & Fully Glazed Partitions with Graphic

Carpet, Hard Flooring and Decoration Works Full Electrical, Lighting & Data Design & Installation High Specification Kitchen Installation Furniture, Storage and Seating Supply