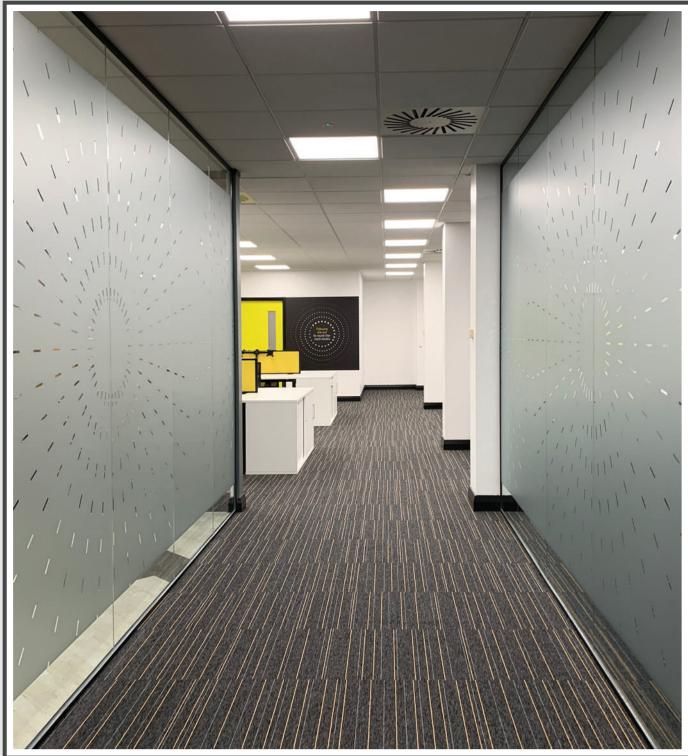

This project included the strip out of the existing premises, installation of solid and frameless glass partitioning, full decoration and flooring works. Part of this project scope also included installing a bespoke kitchen to the premises, as well as supplying and building all of the furniture required in the space.

Installation of Solid, Acoustic & Fully Glazed Partitions with Graphic

Carpet, Hard Flooring and Decoration Works Full Electrical, Lighting & Data Design & Installation High Specification Kitchen Installation Furniture, Storage and Seating Supply