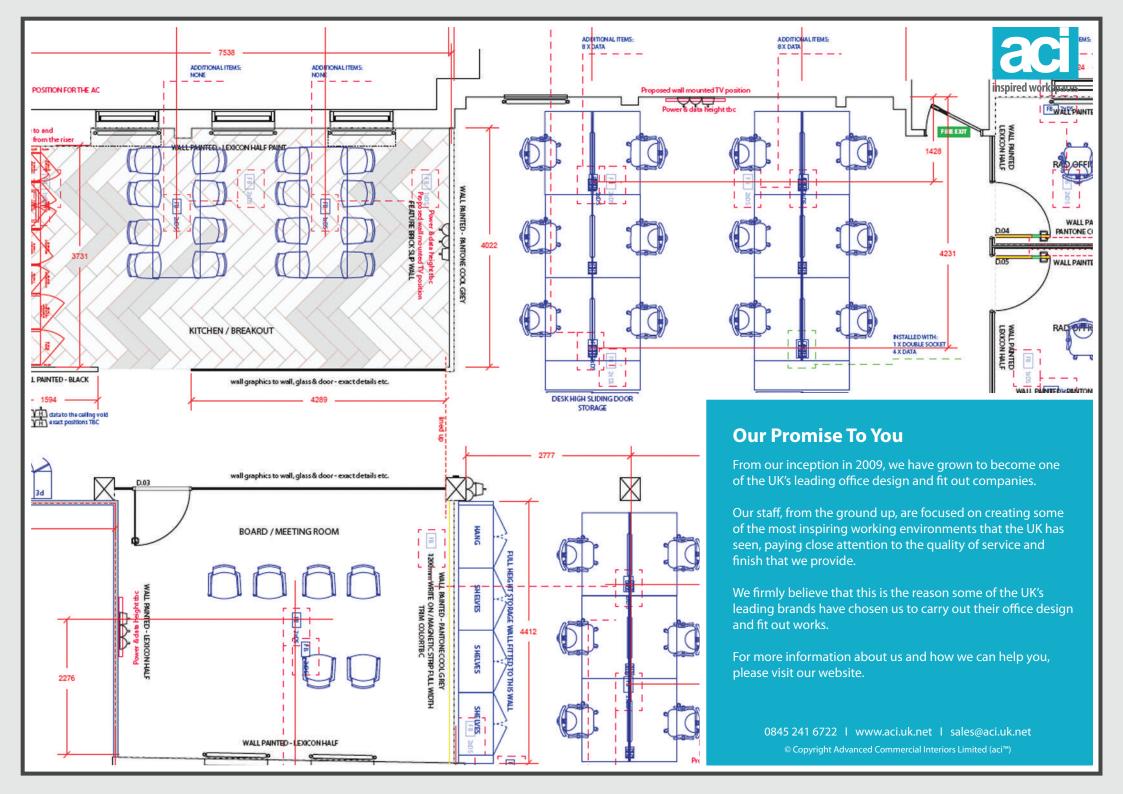

This project included the strip out of the existing premises, installation of solid and frameless glass partitioning, full decoration and flooring works. Part of this project scope also included installing a bespoke kitchen to the premises, as well as supplying and building all of the furniture required in the space.

## **Full Design & Build Project Including:**

Strip Out of Existing Installation Creation of Open Plan, Consultation / Meeting Rooms, Staff Break Out and Server Room Installation of Solid, Acoustic & Fully Glazed Partitions with

Installation of Solid, Acoustic & Fully Glazed Partitions with Graphic

Carpet, Hard Flooring and Decoration Works Full Electrical, Lighting & Data Design & Installation High Specification Kitchen Installation Furniture, Storage and Seating Supply