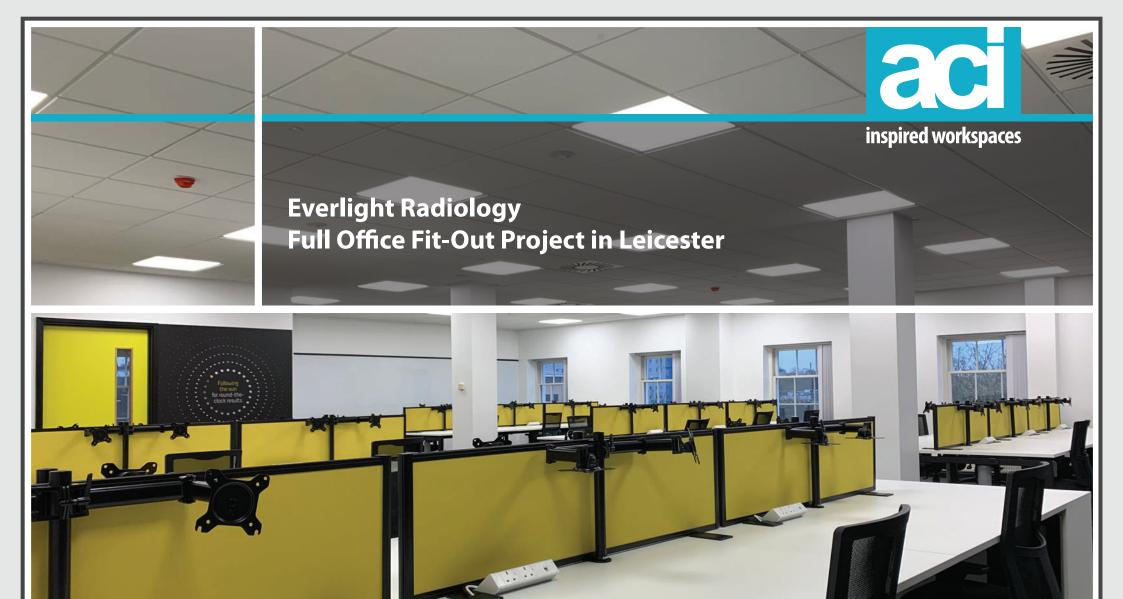

## **Project Overview**

Everlight Radiology approached us to create the full CAD plans and quote for works needed at their new Leicester premises. We provided a competitive quotation for the full scope of works and won the project.

This project included the strip out of the existing premises, installation of solid and frameless glass partitioning, full decoration and flooring works. Part of this project scope also included installing a bespoke kitchen to the premises, as well as supplying and building all of the furniture required in the space.