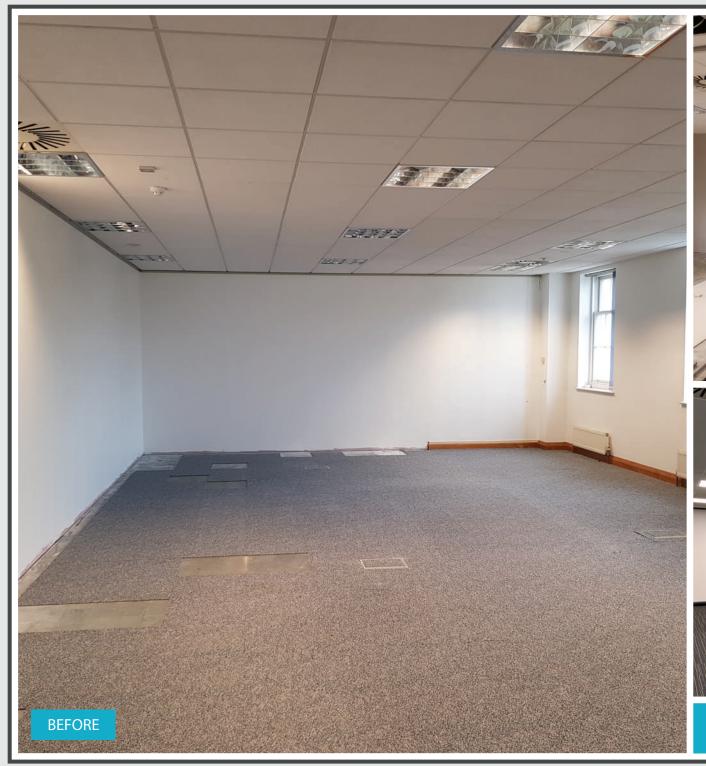

This project included the strip out of the existing premises, installation of solid and frameless glass partitioning, full decoration and flooring works. Part of this project scope also included installing a bespoke kitchen to the premises, as well as supplying and building all of the furniture required in the space.

## **Full Design & Build Project Including:**

Strip Out of Existing Installation Creation of Open Plan, Consultation / Meeting Rooms, Staff Break Out and Server Room Installation of Solid, Acoustic & Fully Glazed Partitions with