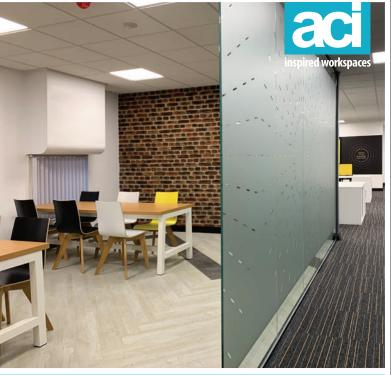

## **Project Overview**

Everlight Radiology approached us to create the full CAD plans and quote for works needed at their new Leicester premises. We provided a competitive quotation for the full scope of works and won the project.

This project included the strip out of the existing premises, installation of solid and frameless glass partitioning, full decoration and flooring works. Part of this project scope also included installing a bespoke kitchen to the premises, as well as supplying and building all of the furniture required in the space.

## **Full Design & Build Project Including:**

Strip Out of Existing Installation Creation of Open Plan, Consultation / Meeting Rooms, Staff Break Out and Server Room Installation of Solid, Acoustic & Fully Glazed Partitions with

Installation of Solid, Acoustic & Fully Glazed Partitions with Graphic

Carpet, Hard Flooring and Decoration Works Full Electrical, Lighting & Data Design & Installation High Specification Kitchen Installation Furniture, Storage and Seating Supply