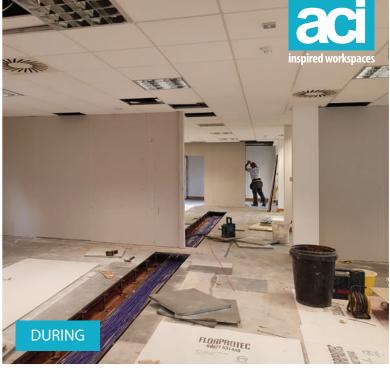

This project included the strip out of the existing premises, installation of solid and frameless glass partitioning, full decoration and flooring works. Part of this project scope also included installing a bespoke kitchen to the premises, as well as supplying and building all of the furniture required in the space.

## **Full Design & Build Project Including:**

Strip Out of Existing Installation Creation of Open Plan, Consultation / Meeting Rooms, Staff Break Out and Server Room Installation of Solid, Acoustic & Fully Glazed Partitions with