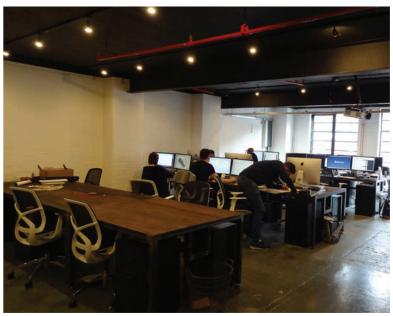

Once we had confirmed all of the costs for the project, we began our enabling works ready for the fit out. The brief was to fit out the 1770 square foot area to provide an open plan office along with a meeting room, directors office, kitchen and toilets. All to fit with the industrial look.

## **Scope of Works**

Glazed & Solid Partitions
Door & Glass Manifestation
Decoration Works
Office Furniture
New Central Heating System
Kitchen
Metal Balustrade
Deep Clean and Sealing of Concrete Floor
Vinyl Floor Coverings
Bespoke Electrical Works and Containment