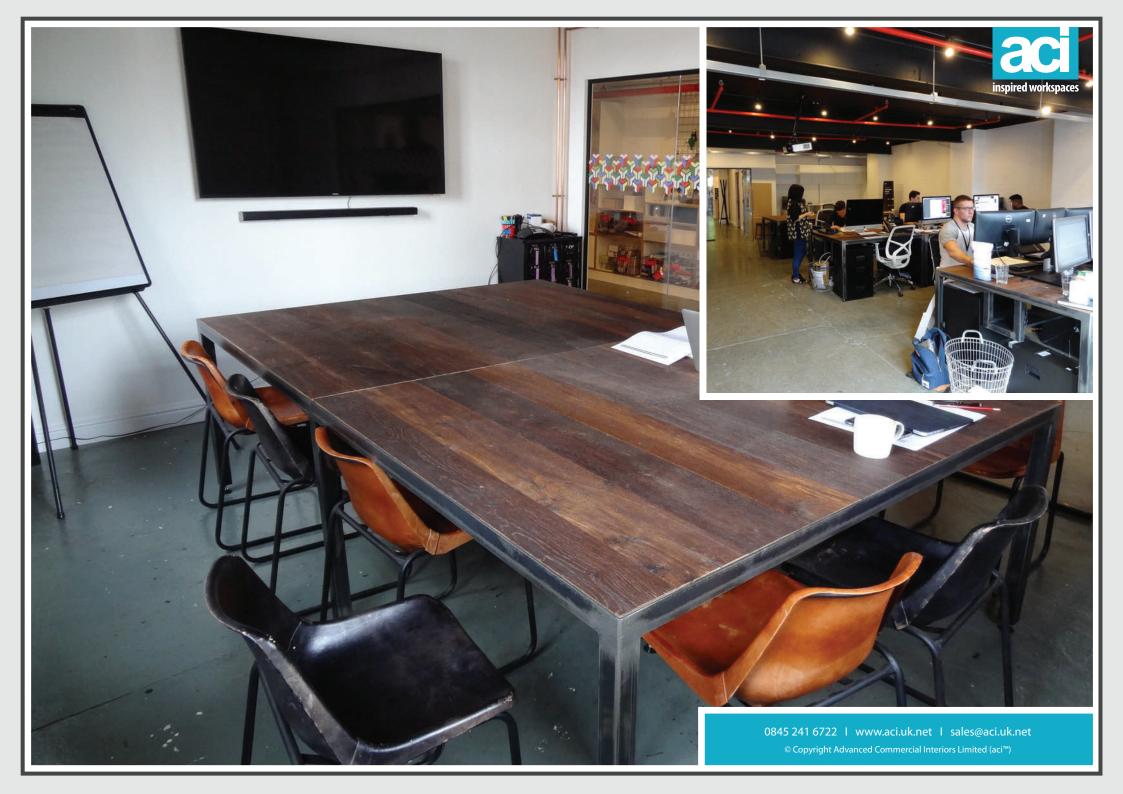

## **Project Overview**

Dimension Developments Ltd wanted to utilise their current building's space and create an office area with an industrial look on the first floor. After meeting with ACI, we quickly identified the needs of the client and the scope of the project.

Once we had confirmed all of the costs for the project, we began our enabling works ready for the fit out. The brief was to fit out the 1770 square foot area to provide an open plan office along with a meeting room, directors office, kitchen and toilets. All to fit with the industrial look.

## **Scope of Works**

Glazed & Solid Partitions
Door & Glass Manifestation
Decoration Works
Office Furniture
New Central Heating System
Kitchen
Metal Balustrade
Deep Clean and Sealing of Concrete Floor
Vinyl Floor Coverings
Bespoke Electrical Works and Containment