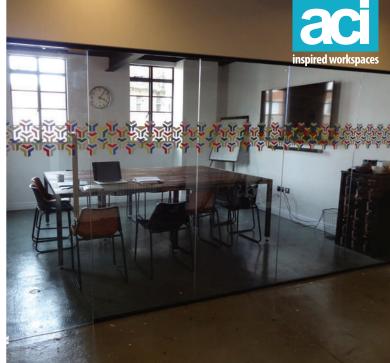

Once we had confirmed all of the costs for the project, we began our enabling works ready for the fit out. The brief was to fit out the 1770 square foot area to provide an open plan office along with a meeting room, directors office, kitchen and toilets. All to fit with the industrial look.

## **Scope of Works**

Glazed & Solid Partitions
Door & Glass Manifestation
Decoration Works
Office Furniture
New Central Heating System
Kitchen
Metal Balustrade
Deep Clean and Sealing of Concrete Floor
Vinyl Floor Coverings
Bespoke Electrical Works and Containment