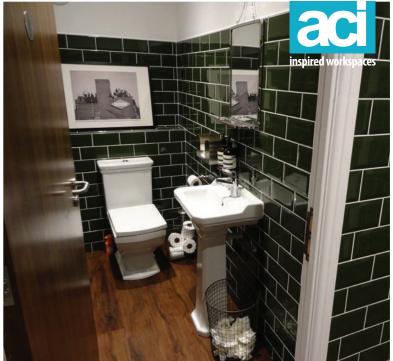

Once we had confirmed all of the costs for the project, we began our enabling works ready for the fit out. The brief was to fit out the 1770 square foot area to provide an open plan office along with a meeting room, directors office, kitchen and toilets. All to fit with the industrial look.

## **Scope of Works**

Glazed & Solid Partitions
Door & Glass Manifestation
Decoration Works
Office Furniture
New Central Heating System
Kitchen
Metal Balustrade
Deep Clean and Sealing of Concrete Floor
Vinyl Floor Coverings
Bespoke Electrical Works and Containment