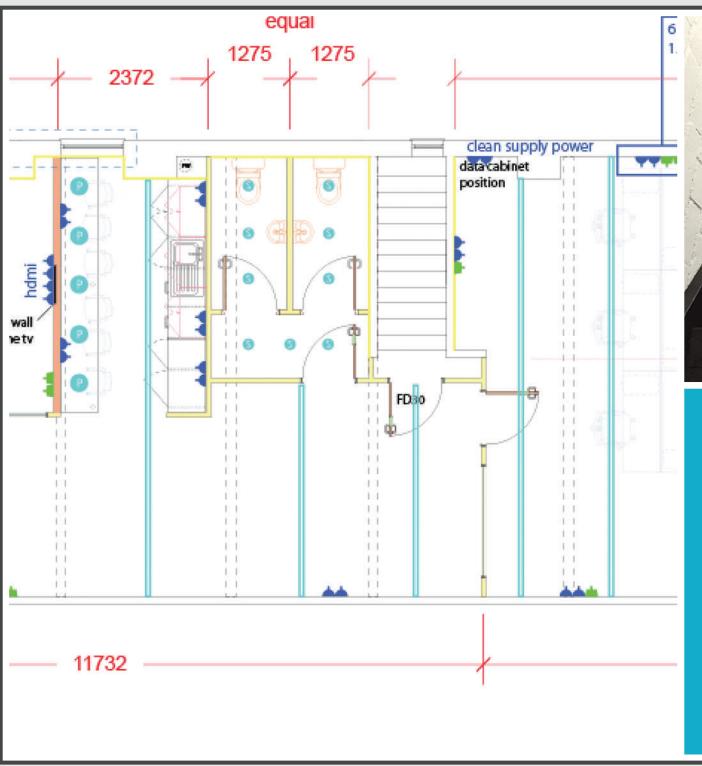

Once we had confirmed all of the costs for the project, we began our enabling works ready for the fit out. The brief was to fit out the 1770 square foot area to provide an open plan office along with a meeting room, directors office, kitchen and toilets. All to fit with the industrial look.

## **Scope of Works**

Glazed & Solid Partitions
Door & Glass Manifestation
Decoration Works
Office Furniture
New Central Heating System
Kitchen
Metal Balustrade
Deep Clean and Sealing of Concrete Floor
Vinyl Floor Coverings
Bespoke Electrical Works and Containment