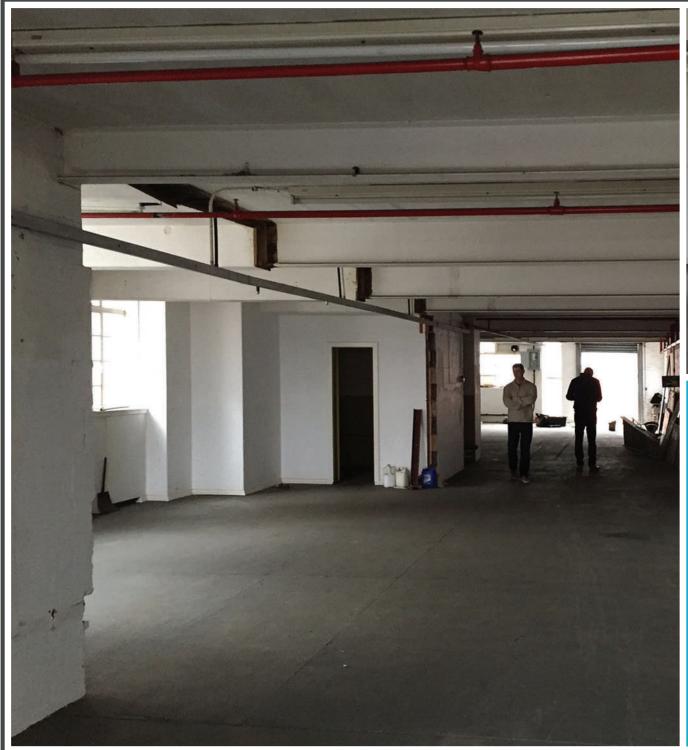

Once we had confirmed all of the costs for the project, we began our enabling works ready for the fit out. The brief was to fit out the 1770 square foot area to provide an open plan office along with a meeting room, directors office, kitchen and toilets. All to fit with the industrial look.

The timescale of the project was nine weeks, which was easily achieved to the delight of the client.

0845 241 6722 | www.aci.uk.net | sales@aci.uk.net

© Copyright Advanced Commercial Interiors Limited (aci™)