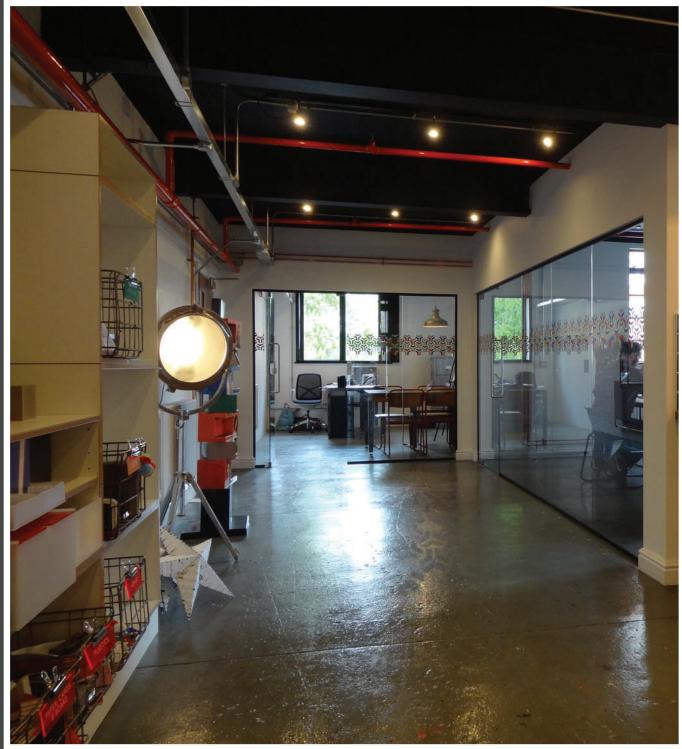

Once we had confirmed all of the costs for the project, we began our enabling works ready for the fit out. The brief was to fit out the 1770 square foot area to provide an open plan office along with a meeting room, directors office, kitchen and toilets. All to fit with the industrial look.

## **Scope of Works**

Glazed & Solid Partitions
Door & Glass Manifestation
Decoration Works
Office Furniture
New Central Heating System
Kitchen
Metal Balustrade
Deep Clean and Sealing of Concrete Floor
Vinyl Floor Coverings
Bespoke Electrical Works and Containment