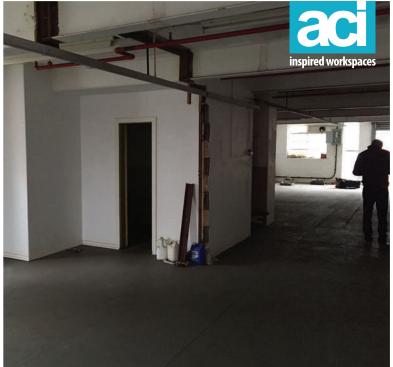

Once we had confirmed all of the costs for the project, we began our enabling works ready for the fit out. The brief was to fit out the 1770 square foot area to provide an open plan office along with a meeting room, directors office, kitchen and toilets. All to fit with the industrial look.

The timescale of the project was nine weeks, which was easily achieved to the delight of the client.

0845 241 6722 | www.aci.uk.net | sales@aci.uk.net

© Copyright Advanced Commercial Interiors Limited (aci™)