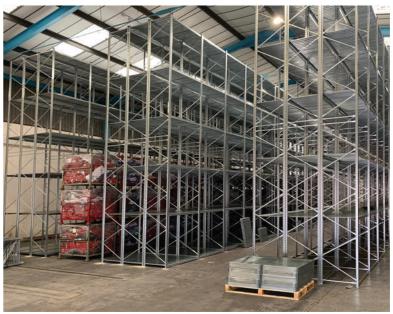

## **Project Information**

Dimensions Corporate Wear approached us with a need to create a space-saving storage solution for their warehouse in Long Eaton, as they needed a large amount of space to store product for one of their key clients.

We surveyed the property and designed a High-Bay Unirack solution that would allow them to store all the product they needed, whilst only using around half of the space in their warehouse.

0845 241 6722 | www.aci.uk.net | sales@aci.uk.net © Copyright Advanced Commercial Interiors Limited (aci™)