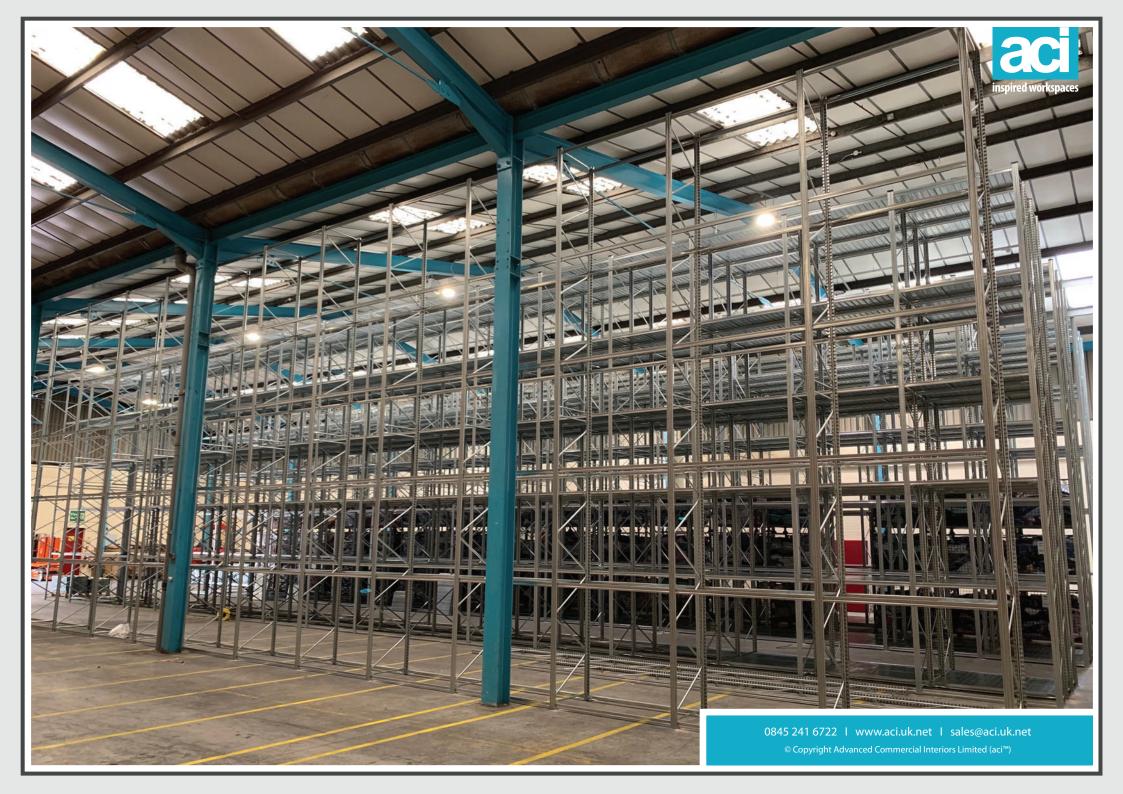

## **Project Information**

Dimensions Corporate Wear approached us with a need to create a space-saving storage solution for their warehouse in Long Eaton, as they needed a large amount of space to store product for one of their key clients.

We surveyed the property and designed a High-Bay Unirack solution that would allow them to store all the product they needed, whilst only using around half of the space in their warehouse.

0845 241 6722 | www.aci.uk.net | sales@aci.uk.net © Copyright Advanced Commercial Interiors Limited (aci™)