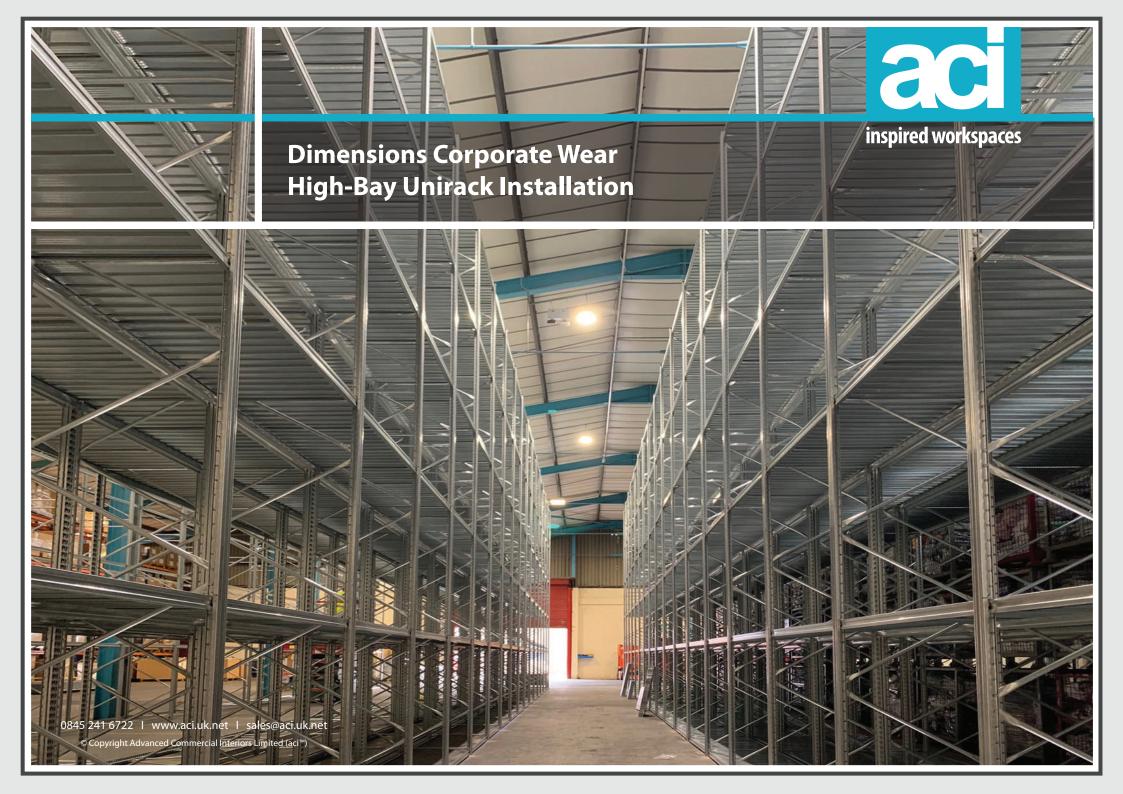

## **Project Information**

Dimensions Corporate Wear approached us with a need to create a space-saving storage solution for their warehouse in Long Eaton, as they needed a large amount of space to store product for one of their key clients.

We surveyed the property and designed a High-Bay Unirack solution that would allow them to store all the product they needed, whilst only using around half of the space in their warehouse.

0845 241 6722 | www.aci.uk.net | sales@aci.uk.net © Copyright Advanced Commercial Interiors Limited (aci™)