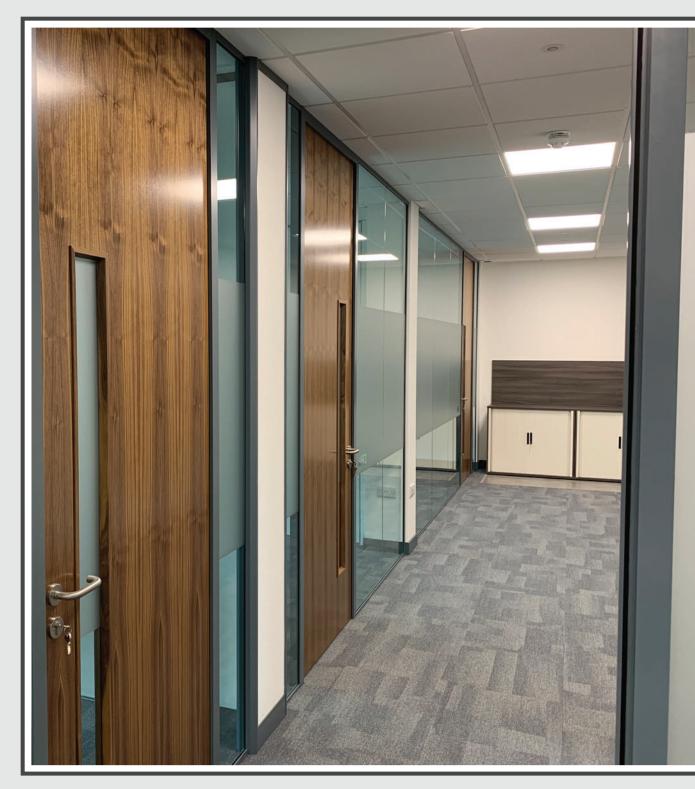

Working closely to understand the client's needs, we space planned the floor using a bench desking system and full height frameless glass partitions to divide the areas. Manager's offices, meeting rooms, tea points, breakout spaces were also created to give these fast moving companies a new home with the scale for the next 10 years.

## **Project Scope**

Frameless Glass Partitioning Full Height Walnut Doors Power and Data Installation HVAC Changes and Re-Configuration LED Lighting Flooring Works Decoration Works Tea Point Installation Full Furniture Supply & Installation