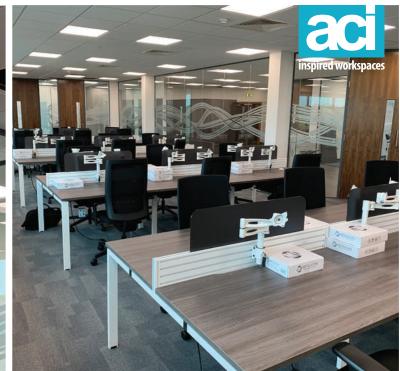

Working closely to understand the client's needs, we space planned the floor using a bench desking system and full height frameless glass partitions to divide the areas. Manager's offices, meeting rooms, tea points, breakout spaces were also created to give these fast moving companies a new home with the scale for the next 10 years.

## **Project Scope**

Frameless Glass Partitioning Full Height Walnut Doors Power and Data Installation HVAC Changes and Re-Configuration LED Lighting Flooring Works Decoration Works Tea Point Installation Full Furniture Supply & Installation