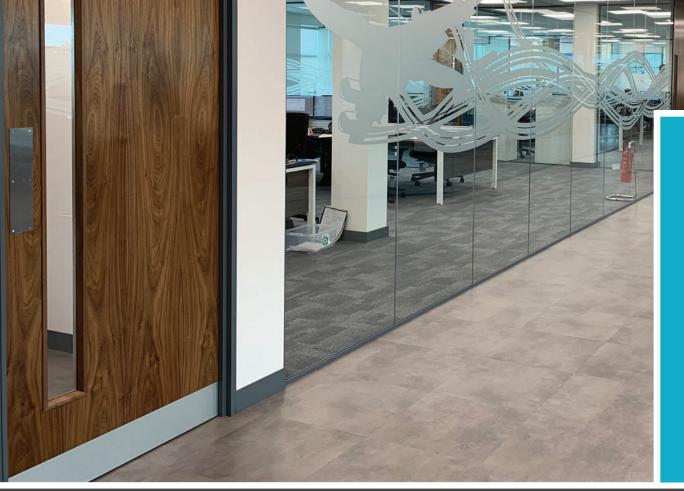

Working closely to understand the client's needs, we space planned the floor using a bench desking system and full height frameless glass partitions to divide the areas. Manager's offices, meeting rooms, tea points, breakout spaces were also created to give these fast moving companies a new home with the scale for the next 10 years.

## **Project Scope**

Frameless Glass Partitioning Full Height Walnut Doors Power and Data Installation HVAC Changes and Re-Configuration LED Lighting Flooring Works Decoration Works Tea Point Installation Full Furniture Supply & Installation