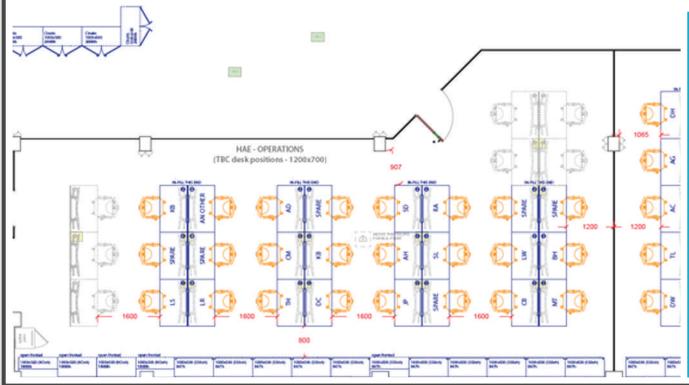

Working closely to understand the client's needs, we space planned the floor using a bench desking system and full height frameless glass partitions to divide the areas. Manager's offices, meeting rooms, tea points, breakout spaces were also created to give these fast moving companies a new home with the scale for the next 10 years.