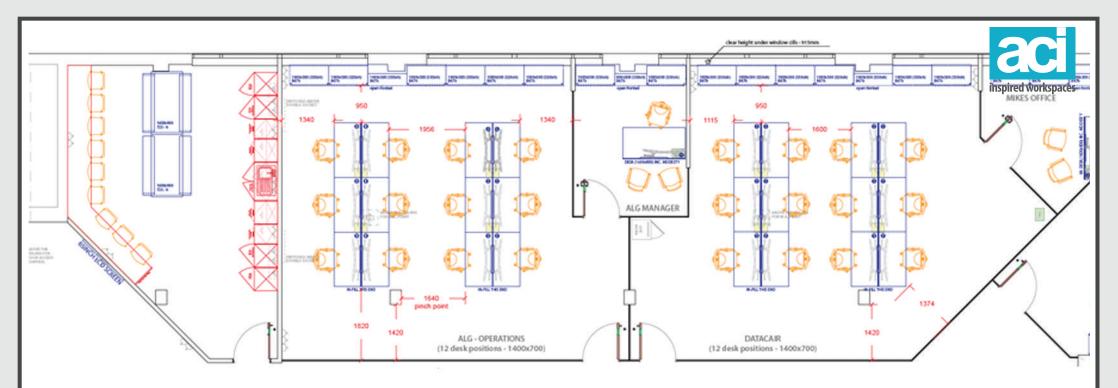

Working closely to understand the client's needs, we space planned the floor using a bench desking system and full height frameless glass partitions to divide the areas. Manager's offices, meeting rooms, tea points, breakout spaces were also created to give these fast moving companies a new home with the scale for the next 10 years.