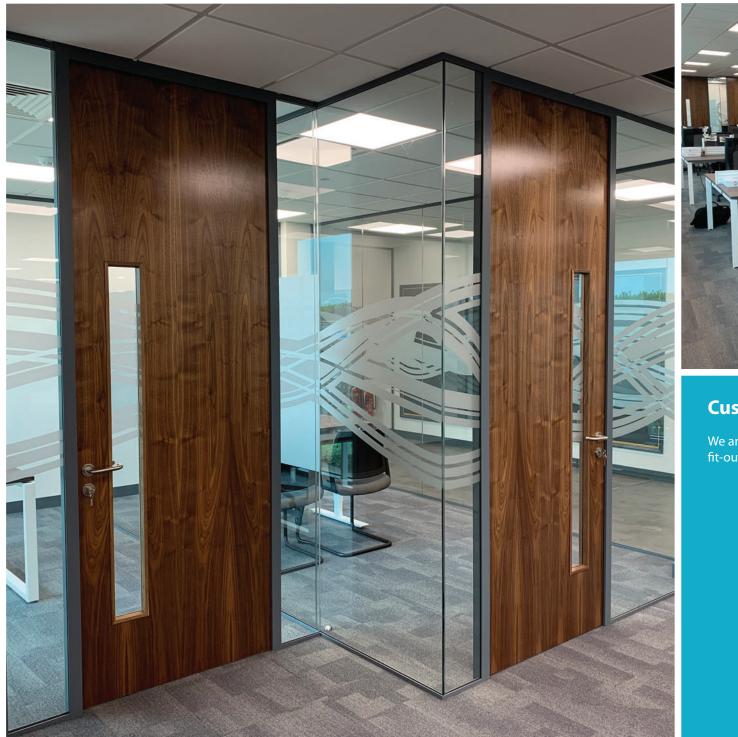

Working closely to understand the client's needs, we space planned the floor using a bench desking system and full height frameless glass partitions to divide the areas. Manager's offices, meeting rooms, tea points, breakout spaces were also created to give these fast moving companies a new home with the scale for the next 10 years.

## **Project Scope**

Frameless Glass Partitioning Full Height Walnut Doors Power and Data Installation HVAC Changes and Re-Configuration LED Lighting Flooring Works Decoration Works Tea Point Installation Full Furniture Supply & Installation