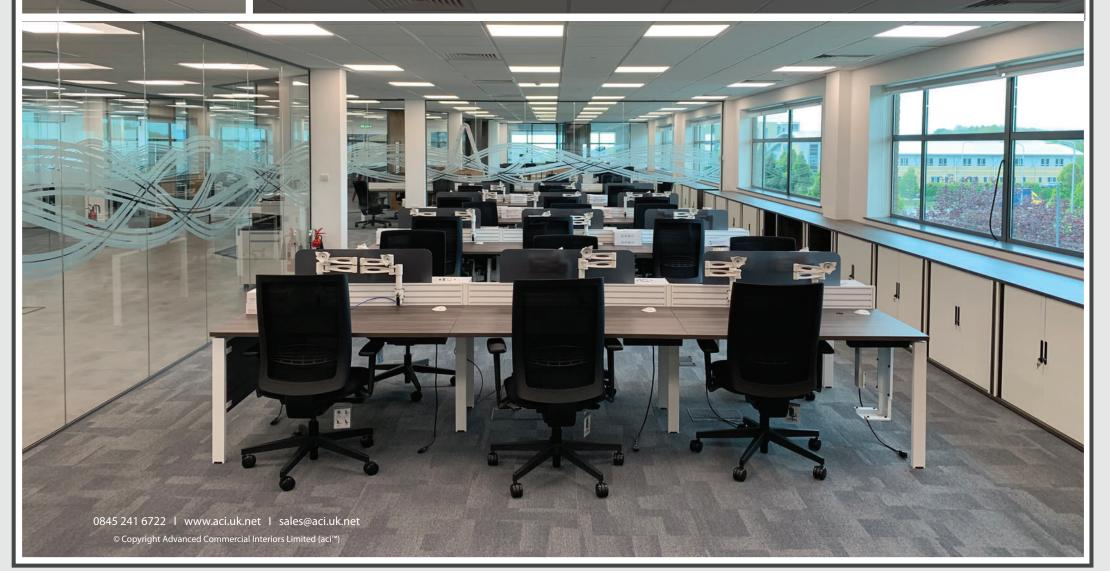

## **Full Office Fit-Out Project**

Datacair and World Freight Limited approached aci to look at the full fit out for their new Castle Donington offices that they had recently committed to the lease on. The recently vacated second floor of the building had been stripped out and re-decorated by the previous tenant and was a blank canvas, ready for the company's joint office staff of around 80.

Working closely to understand the client's needs, we space planned the floor using a bench desking system and full height frameless glass partitions to divide the areas. Manager's offices, meeting rooms, tea points, breakout spaces were also created to give these fast moving companies a new home with the scale for the next 10 years.

## **Project Scope**

Frameless Glass Partitioning Full Height Walnut Doors Power and Data Installation HVAC Changes and Re-Configuration LED Lighting Flooring Works Decoration Works Tea Point Installation Full Furniture Supply & Installation