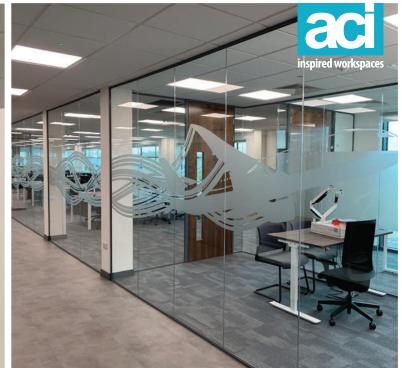

Working closely to understand the client's needs, we space planned the floor using a bench desking system and full height frameless glass partitions to divide the areas. Manager's offices, meeting rooms, tea points, breakout spaces were also created to give these fast moving companies a new home with the scale for the next 10 years.

## **Project Scope**

Frameless Glass Partitioning Full Height Walnut Doors Power and Data Installation HVAC Changes and Re-Configuration LED Lighting Flooring Works Decoration Works Tea Point Installation Full Furniture Supply & Installation