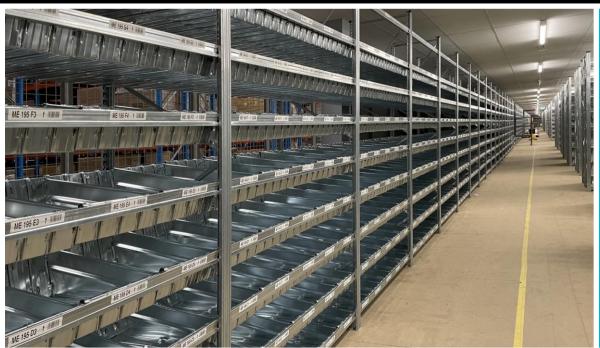

## **Project Overview**

Our amazing Unirack product has rolled out all the stops again to create a versatile solution for a major sportwear brands distribution centre in the UK. Spilt over three floors the combination of shelving for shoe boxes and sloping bins for clothing has helped this brand get "Brexit Ready" with fast end user and retail distribution in the UK. It's hard to show the scale of this project but to give you an idea the "flat packed" shelving was delivered to site over a 4 week period on 14 articulated lorries bringing in this world famous product to site. Then eight of aci's elite fitters spent the next 8 weeks installing it all.