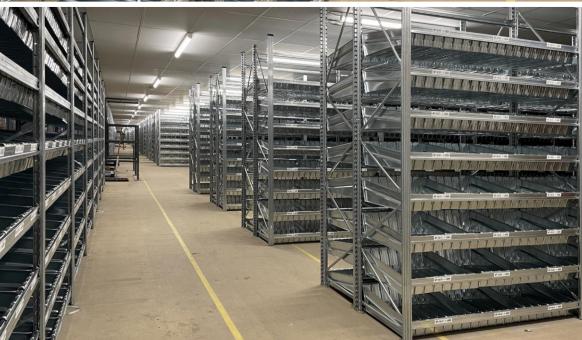

## **Project Overview**

Our amazing Unirack product has rolled out all the stops again to create a versatile solution for a major sportwear brands distribution centre in the UK. Spilt over three floors the combination of shelving for shoe boxes and sloping bins for clothing has helped this brand get "Brexit Ready" with fast end user and retail distribution in the UK. It's hard to show the scale of this project but to give you an idea the "flat packed" shelving was delivered to site over a 4 week period on 14 articulated lorries bringing in this world famous product to site. Then eight of aci's elite fitters spent the next 8 weeks installing it all.