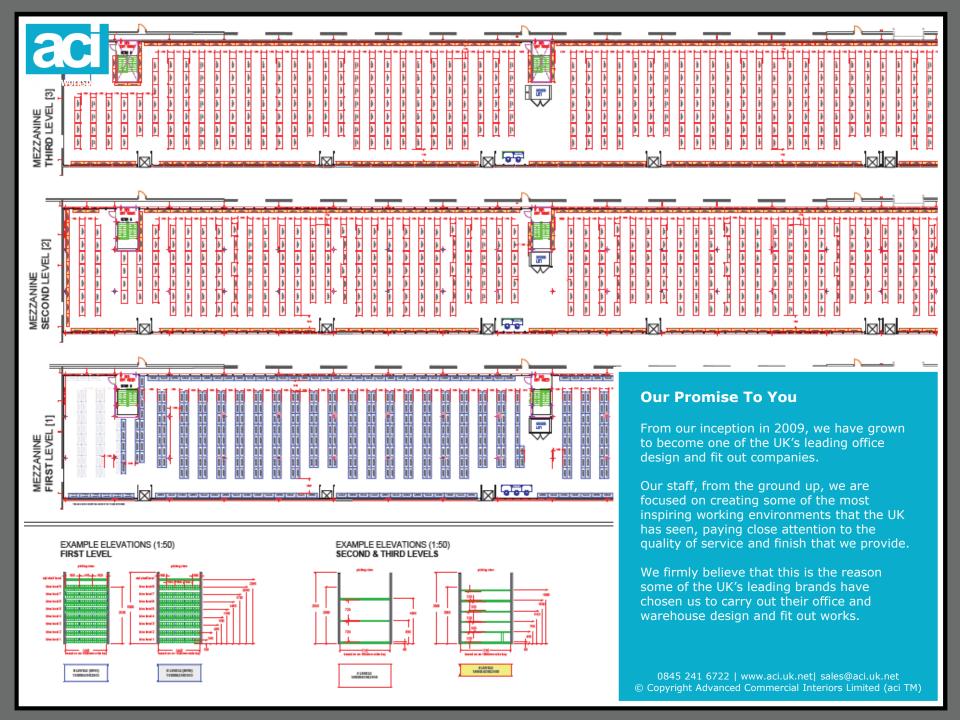

## **Project Overview**

Our amazing Unirack product has rolled out all the stops again to create a versatile solution for a major sportwear brands distribution centre in the UK. Spilt over three floors the combination of shelving for shoe boxes and sloping bins for clothing has helped this brand get "Brexit Ready" with fast end user and retail distribution in the UK. It's hard to show the scale of this project but to give you an idea the "flat packed" shelving was delivered to site over a 4 week period on 14 articulated lorries bringing in this world famous product to site. Then eight of aci's elite fitters spent the next 8 weeks installing it all.