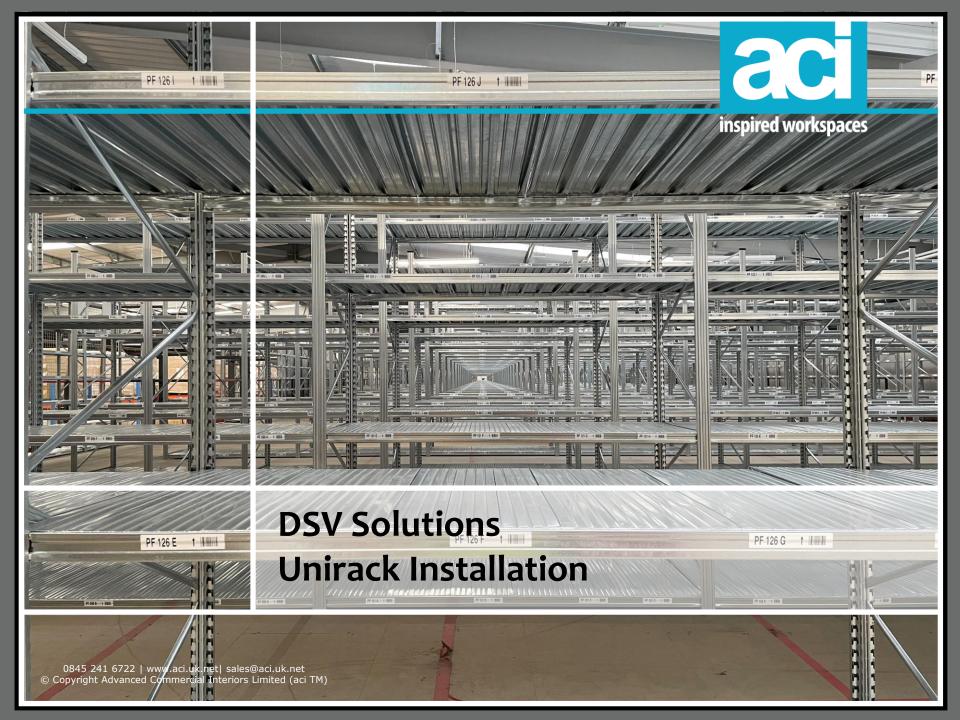

## **Project Overview**

Our amazing Unirack product has rolled out all the stops again to create a versatile solution for a major sportwear brands distribution centre in the UK. Spilt over three floors the combination of shelving for shoe boxes and sloping bins for clothing has helped this brand get "Brexit Ready" with fast end user and retail distribution in the UK. It's hard to show the scale of this project but to give you an idea the "flat packed" shelving was delivered to site over a 4 week period on 14 articulated lorries bringing in this world famous product to site. Then eight of aci's elite fitters spent the next 8 weeks installing it all.