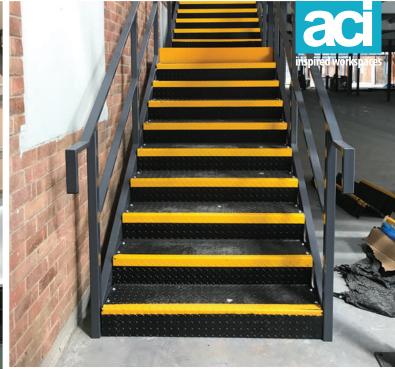

## **Project Scope**

Full Design and CAD Plans Mezzanine Floor with 3 DDA Compliant Staircases 60 Minute Fire Rating to the Structure Fire Rated 'Shaft Wall'