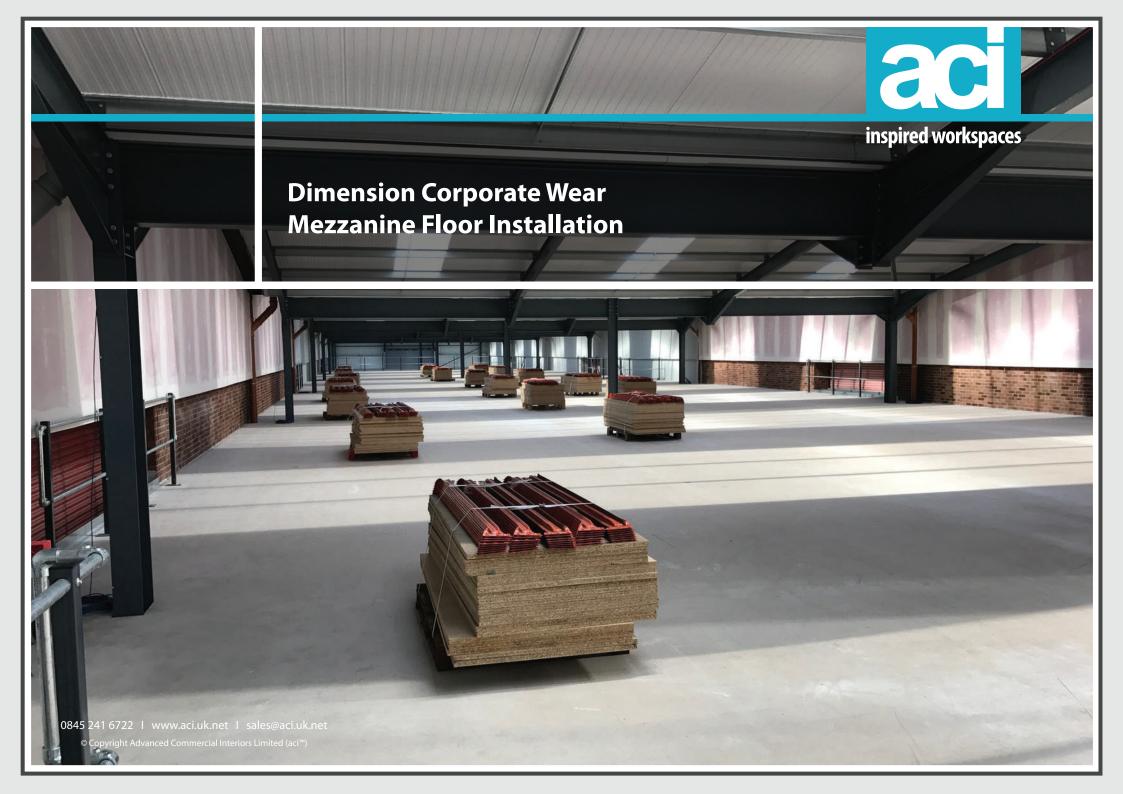

aci, having worked in partnership previously to supply and install 6 mezzanine floors for them in the past, were consulted to design a large platform for their new building extension.

The new floor was 1200m2, for storage and picking use and required 60 minute fire rating. aci also carried out the 'shaft wall' fire rated wall lining works to either side of the structure.

The project was fast tracked and the works were completed within 8 weeks of the start date on site.