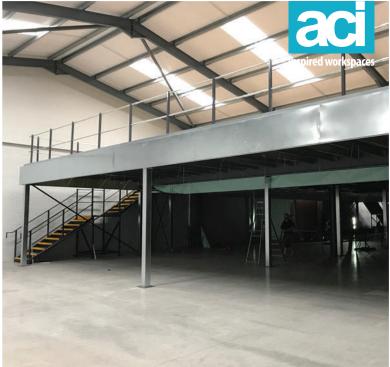

aci, having worked in partnership previously to supply and install 6 mezzanine floors for them in the past, were consulted to design a large platform for their new building extension.

The new floor was 1200m2, for storage and picking use and required 60 minute fire rating. aci also carried out the 'shaft wall' fire rated wall lining works to either side of the structure.

## **Project Scope**

Full Design and CAD Plans Mezzanine Floor with 3 DDA Compliant Staircases 60 Minute Fire Rating to the Structure Fire Rated 'Shaft Wall'