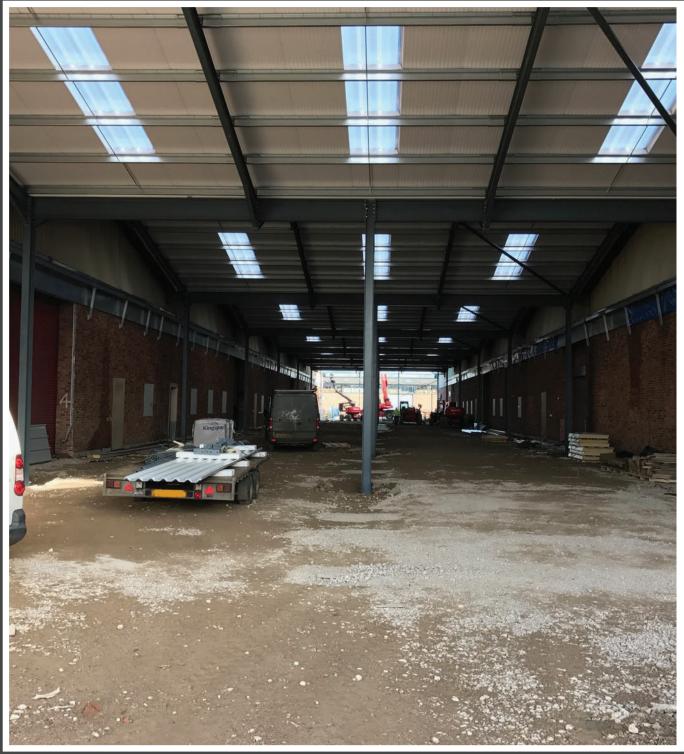

aci, having worked in partnership previously to supply and install 6 mezzanine floors for them in the past, were consulted to design a large platform for their new building extension.

The new floor was 1200m2, for storage and picking use and required 60 minute fire rating. aci also carried out the 'shaft wall' fire rated wall lining works to either side of the structure.

The project was fast tracked and the works were completed within 8 weeks of the start date on site.