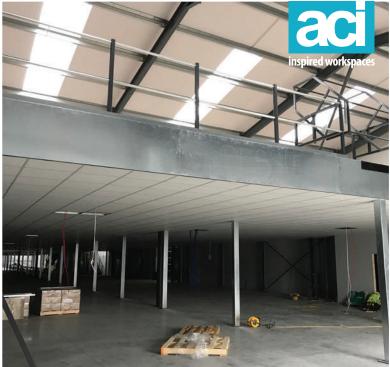

aci, having worked in partnership previously to supply and install 6 mezzanine floors for them in the past, were consulted to design a large platform for their new building extension.

The new floor was 1200m2, for storage and picking use and required 60 minute fire rating. aci also carried out the 'shaft wall' fire rated wall lining works to either side of the structure.