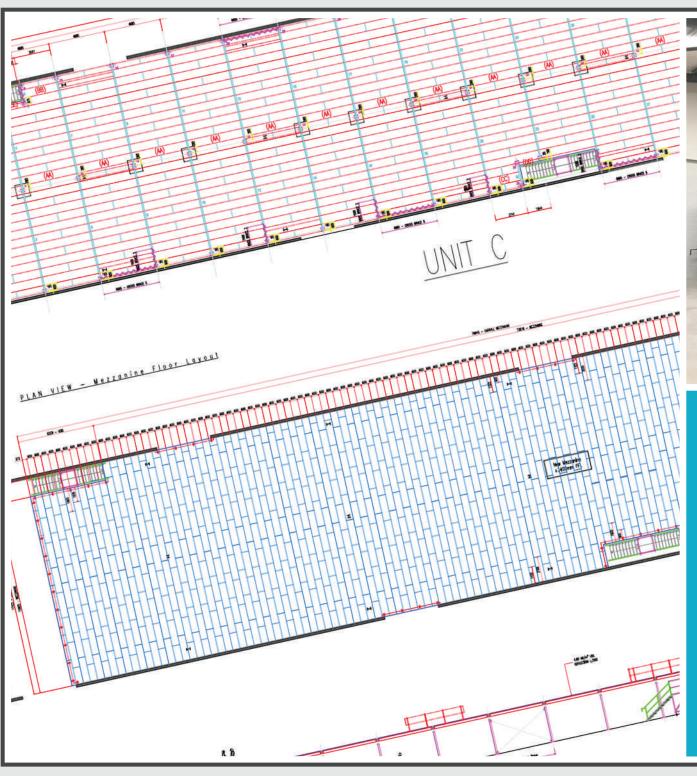

## **Project Scope**

Full Design and CAD Plans Mezzanine Floor with 3 DDA Compliant Staircases 60 Minute Fire Rating to the Structure Fire Rated 'Shaft Wall'