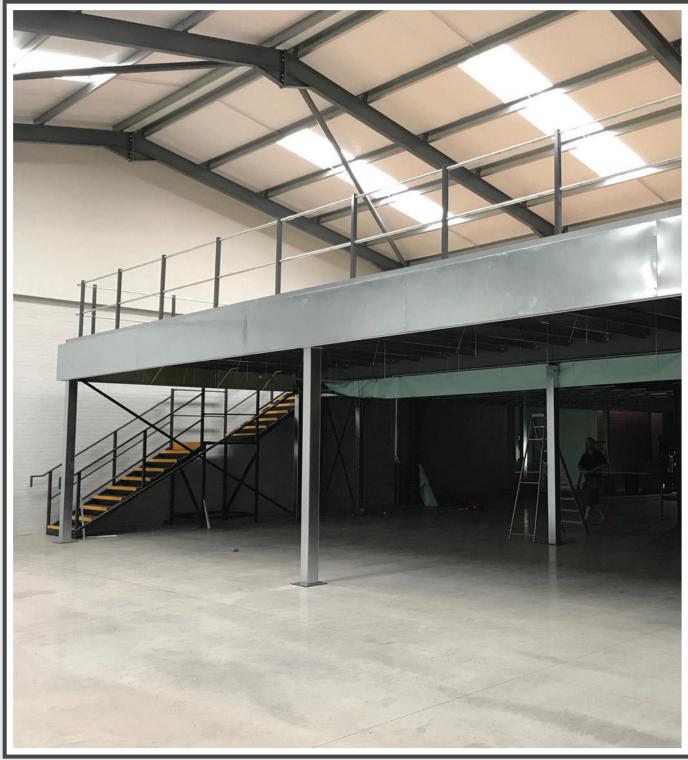

aci, having worked in partnership previously to supply and install 6 mezzanine floors for them in the past, were consulted to design a large platform for their new building extension.

The new floor was 1200m2, for storage and picking use and required 60 minute fire rating. aci also carried out the 'shaft wall' fire rated wall lining works to either side of the structure.

## **Project Scope**

Full Design and CAD Plans Mezzanine Floor with 3 DDA Compliant Staircases 60 Minute Fire Rating to the Structure Fire Rated 'Shaft Wall'