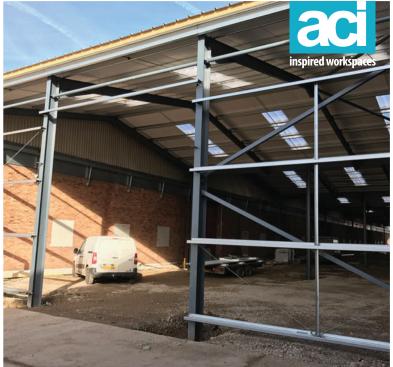

aci, having worked in partnership previously to supply and install 6 mezzanine floors for them in the past, were consulted to design a large platform for their new building extension.

The new floor was 1200m2, for storage and picking use and required 60 minute fire rating. aci also carried out the 'shaft wall' fire rated wall lining works to either side of the structure.

The project was fast tracked and the works were completed within 8 weeks of the start date on site.